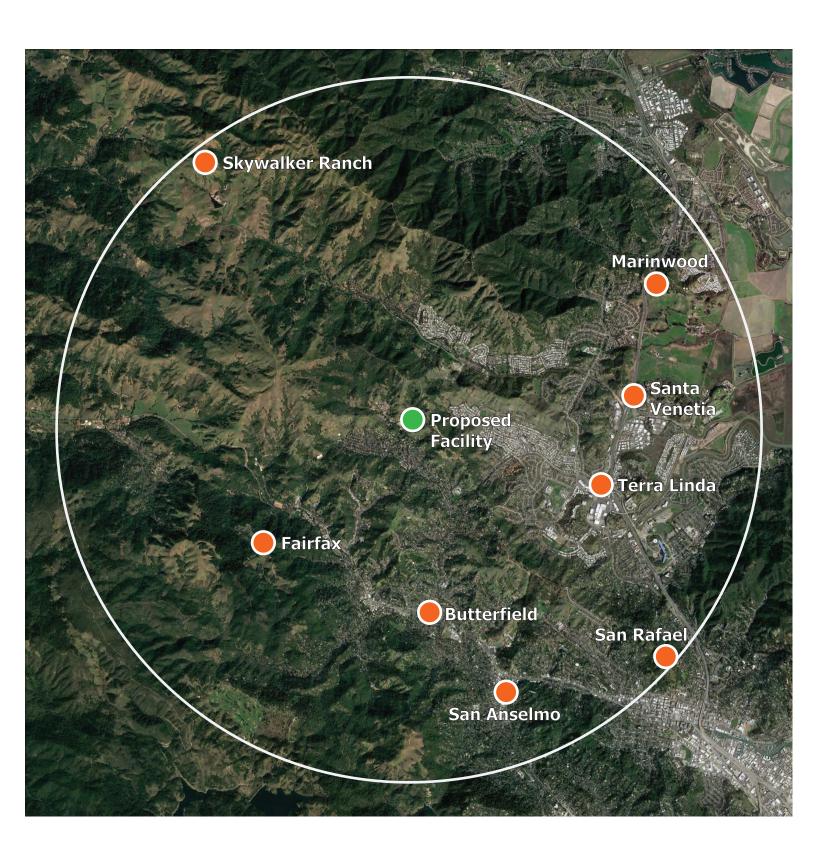

# Verizon Wireless San Domenico Facility Existing Facilities within 4 Miles

### **VERIZON Existing Sites within 4 miles Radius of SAN DOMENICO**

| Site Friendly Name | Latitude    | Longitude    | Street Address               | City        | County | State | Zip Code |
|--------------------|-------------|--------------|------------------------------|-------------|--------|-------|----------|
| BUTTERFIELD        | 37.986533   | -122.577861  | 1509 Sir Francis Drake Blvd. | San Anselmo | Marin  | CA    | 94960    |
| FAIRFAX            | 37.99656667 | -122.6134417 | 1000 Iron Springs Rd         | Fairfax     | Marin  | CA    | 94930    |
| MARINWOOD          | 38.041639   | -122.534361  | 1 St. Vincents Dr.           | San Rafael  | Marin  | CA    | 94903    |
| SAN ANSELMO        | 37.972772   | -122.562303  | 305 SAN ANSELMO AVE          | SAN ANSELMO | Marin  | CA    | 94960    |
| SAN DOMENICO       | 38.016681   | -122.584328  | 1500 Butterfield Rd          | San Anselmo | Marin  | CA    | 94960    |
| SAN RAFAEL         | 37.981214   | -122.529322  | Robert Dollar Drive          | SAN RAFAEL  | Marin  | CA    | 94901    |
| SANTA VENETIA      | 38.023533   | -122.537755  | 155 N REDWOOD DR             | SAN RAFAEL  | Marin  | CA    | 94903    |
| SKYWALKER RANCH    | 38.058808   | -122.630536  | 3800 LUCAS VALLEY RD         | NICASIO     | Marin  | CA    | 94946    |
| TERRA LINDA        | 38.008247   | -122.544122  | 1050 Northgate Dr.           | San Rafael  | Marin  | CA    | 94903    |