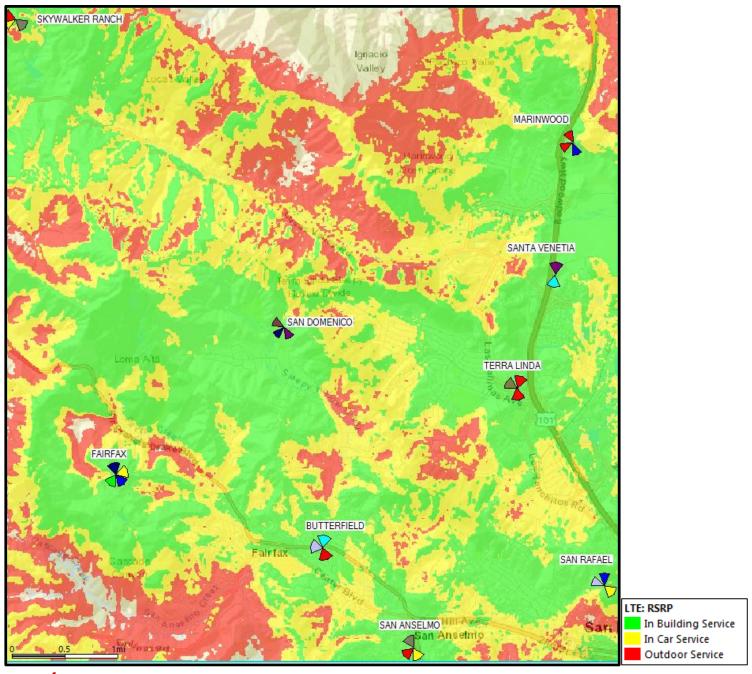

d     | 3                         | Building Side-Mounted |
| Fairfax         | 11                        | Monopole              |
| Marinwood       | 9                         | Monopole              |
| San Anselmon    | 8                         | Building Side-Mounted |
| San Rafael      | 6                         | Lattice Tower         |
| Santa Venetia   | 6                         | Rooftop               |
| Skywalker Ranch | 9                         | Monopole              |
| Terra Linda     | 9                         | Building Side-Mounted |

Proposed San Domenico Facility - 9 antennas, faux water tower structure



#### LTE - COVERAGE MAP of Existing On-Air in SLEEPY HOLLOW (700MHz Band)





#### LTE - COVERAGE MAP of Existing On-Air Sites and SAN DOMENICO (700MHz Band)