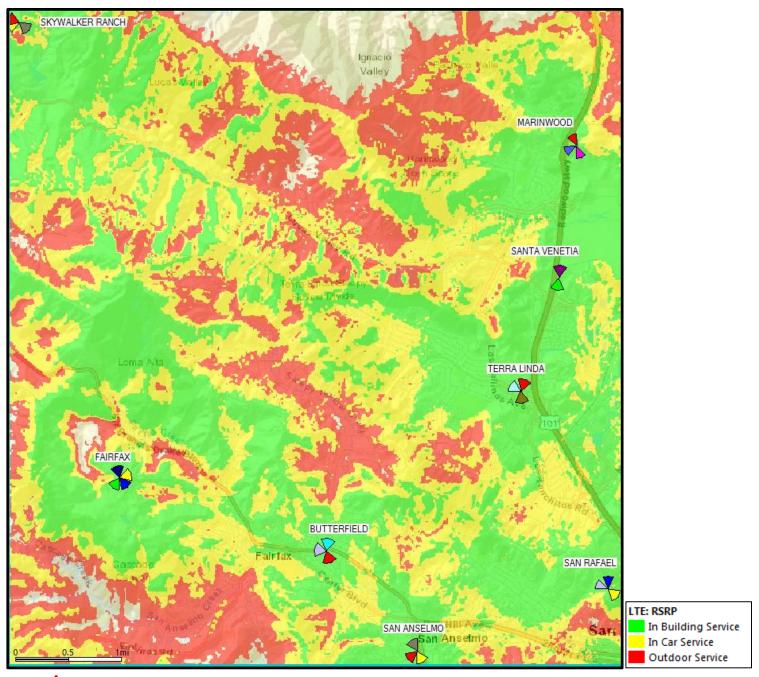

|-----------------|---------------------------|-----------------------|
| Butterfield     | 3                         | Building Side-Mounted |
| Fairfax         | 11                        | Monopole              |
| Marinwood       | 9                         | Monopole              |
| San Anselmon    | 8                         | Building Side-Mounted |
| San Rafael      | 6                         | Lattice Tower         |
| Santa Venetia   | 6                         | Rooftop               |
| Skywalker Ranch | 9                         | Monopole              |
| Terra Linda     | 9                         | Building Side-Mounted |

Proposed San Domenico Facility - 9 antennas, faux water tower structure



#### LTE - COVERAGE MAP of Existing On-Air in SLEEPY HOLLOW (700MHz Band)





#### LTE - COVERAGE MAP of Existing On-Air Sites and SAN DOMENICO (700MHz Band)