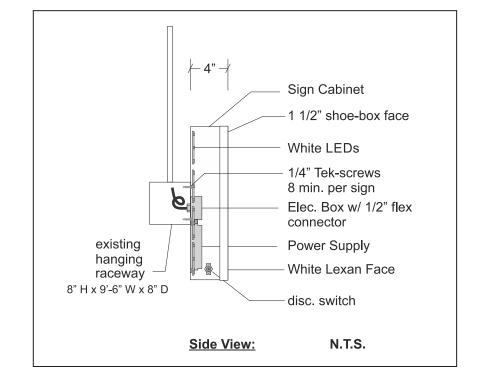

### **SCOPE OF WORK**

Signs A: Installation of (1) Internally-illuminated Display.

Sign to read "MC ARTS GALLERY".

Display to mount to existing raceway & brackets provided by Shopping Center.

# Marts Gallery

10'-0"

disc. switch

# Sign A - S/F Illuminated Cabinet

Scale: 3/4"=1'-0"

### **Specifications**

Face - S/F - fab. Aluminum - 1 1/2" shoebox style painted satin Black.

Cabinet - 4" returns - fab. Aluminum painted satin Black.

Graphics - Routed & backed w/ 3/16" White acrylic & 1st surface vinyl overlays.

Vinyl - 3M 3630-141 Gold Nugget.

Illumination - White LED lighting.

**Mounting -** Attached to existing brackets.

Gold Nugget 3630-141

Sign Area: 20 Sq. Ft.

3M 3630-141 Gold Nugget border on alum. face

LANDLORD APPROVAL