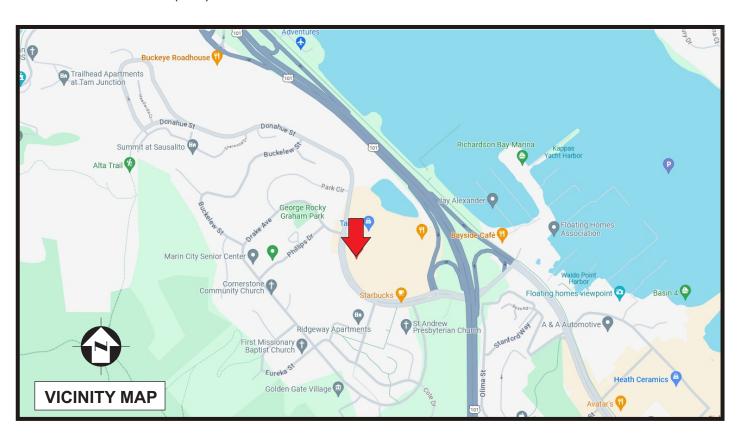

### PROJECT NAME AND ADDRESS

MC Arts Gallery 160 Donahue St., Suite B Sausalito, CA 94965

Contact: Oshalla Dee Marcus (415) 299-7571

### **SIGN MATRIX**

Sign A (Front Elevation):

20 Sq. Ft. - Frontage: 20'

**Total Sign Area:** 

20 Sq. Ft.

Total sign area shall not exceed 1 square foot of sign area for each lineal foot of occupancy frontage. (See Site Plan on Page 3 for Unit Frontage).