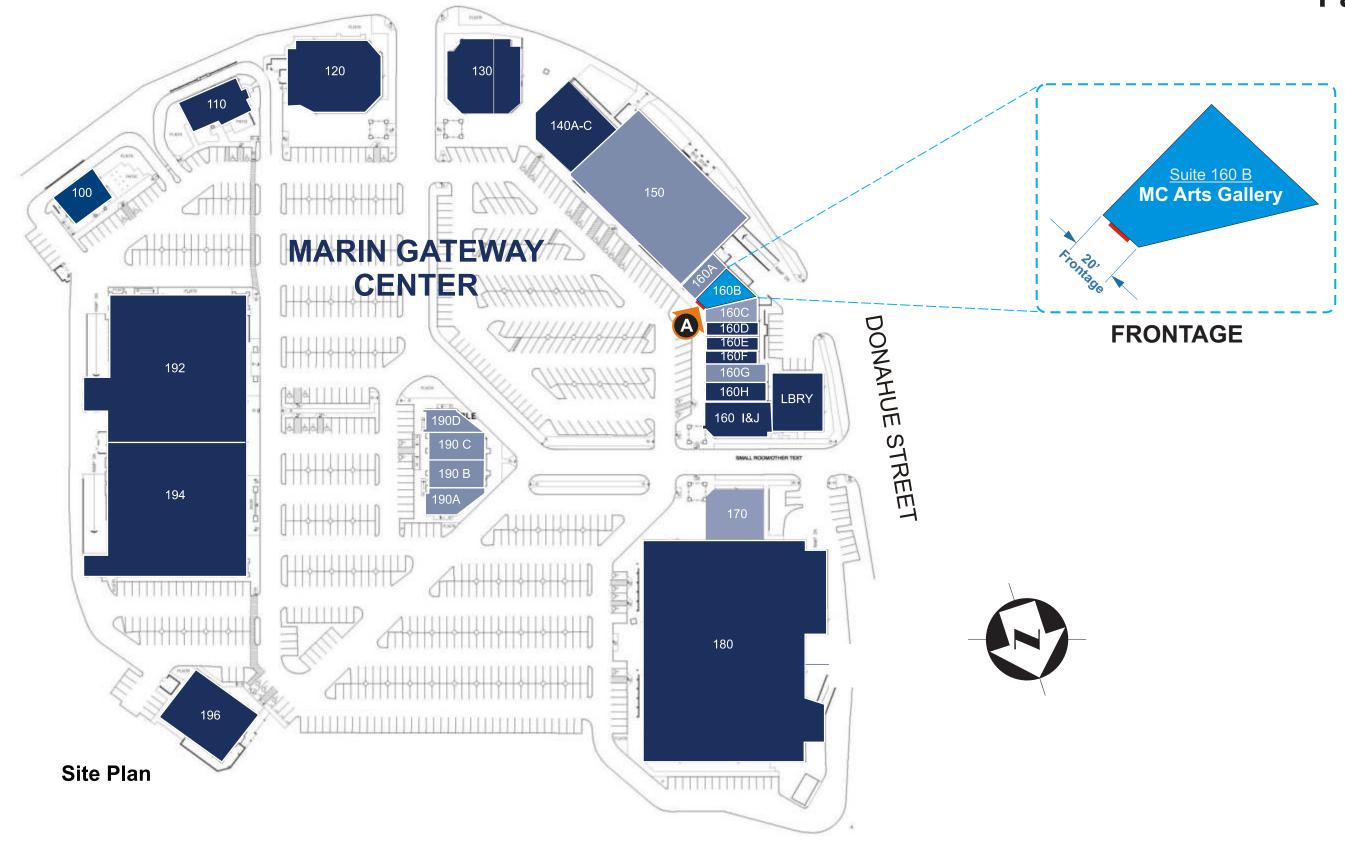

### **SIGN MATRIX**

Sign A (Front Elevation):

20 Sq. Ft. - Frontage: 20'

**Total Sign Area:** 

20 Sq. Ft.

Total sign area shall not exceed 1 square foot of sign area for each lineal foot of occupancy frontage. (See Site Plan on Page 3 for Unit Frontage).

### File: McArt gallery - sausalito **Client Review Status** Mfg. Note **Revision Date** Project Information Date:2-27-24 Job#0001 Page 3 2-28-24wb Client: MC Arts Gallery This is an original drawing created by United Sign Systems. It is loaned as part of an advertising or identification program being planned for you by United SignSystems. It is requested this material is not to be shown to United Sign Systems requires that an "Approved" drawing One (1) box below MUST be obtained from the client prior to any production release be checked prior to mfg. 3-25-24mo Contact: or production release revision Address: 160 Donahue St., Suite B anyone outside your organization, nor used, reproduced, copied or 120 Volt 277 Volt exhibited in any fashion whatsoever. All or part of this design (except for City/ST/Zip: Sausalito, CA 94965 registered trademarks) remain the property of United Sign Systems CLIENT APPROVAL until transferred actual sale. DATE Phone: Other Fax: COPYRIGHT 2008 United Sign Systems. This artwork is the exclusive property of United Sign Systems LANDLORD APPROVAL DATE Sales: MO Designer:\_ WB