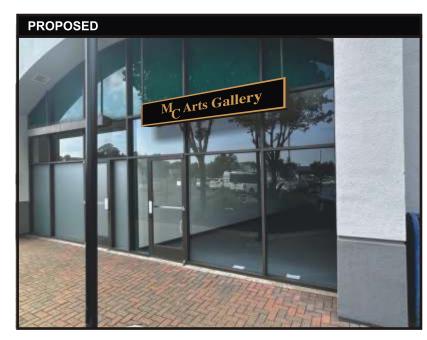

### **SCOPE OF WORK**

Signs A: Installation of (1) Internally-illuminated Display.

Sign to read "MC ARTS GALLERY".

Display to mount to existing raceway & brackets provided by Shopping Center.

# Marts Gallery

10'-0"

disc. switch