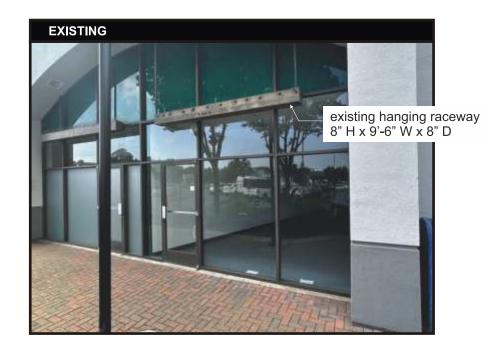

### **SCOPE OF WORK**

Signs A: Installation of (1) Internally-illuminated Display.

Sign to read "MC ARTS GALLERY".

Display to mount to existing raceway & brackets provided by Shopping Center.