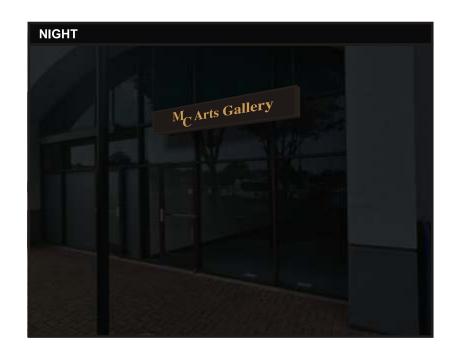

### **SCOPE OF WORK**

Signs A: Installation of (1) Internally-illuminated Display.

Sign to read "MC ARTS GALLERY".

Display to mount to existing raceway & brackets provided by Shopping Center.

# Marts Gallery

10'-0"

disc. switch

# Sign A - S/F Illuminated Cabinet

Scale: 3/4"=1'-0"

### **Specifications**

Face - S/F - fab. Aluminum - 1 1/2" shoebox style painted satin Black.

Cabinet - 4" returns - fab. Aluminum painted satin Black.

Graphics - Routed & backed w/ 3/16" White acrylic & 1st surface vinyl overlays.

Vinyl - 3M 3630-141 Gold Nugget.

Illumination - White LED lighting.

**Mounting -** Attached to existing brackets.

Gold Nugget 3630-141

Sign Area: 20 Sq. Ft.

3M 3630-141 Gold Nugget border on alum. face

LANDLORD APPROVAL