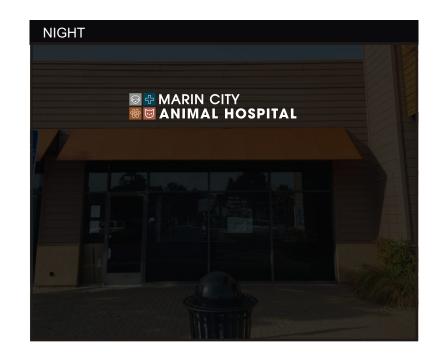

#### **SCOPE OF WORK**

Signs A & B: Installation of (2) Wall Mounted Internally-illuminated Pan-Channel Letter Signs.

Signs to read "[Logo] MARIN CITY ANIMAL HOSPITAL".

**Illumination** - White LED lighting. <u>Hanley 4000K</u> (Phoenix Series PF-2030 Mini).

Drain holes to have baffles for the light.

Mounting - 1/2" rounded sleeves/spacers paintedto match the wall.

**Removal -** Exiting sign to be remove by others.

**Illumination** - White LED lighting. <u>Hanley 4000K</u> (Phoenix Series PF-2030 Mini).

Drain holes to have baffles for the light.

**Mounting** - 1/2" rounded sleeves/spacers painted-to match the wall.