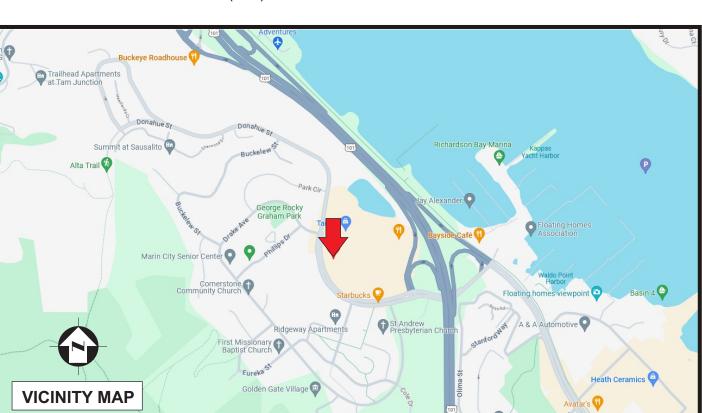

# PROJECT NAME AND ADDRESS

**Marin City Animal Hospital** 160 Donahue St., Suites I & J Sausalito, CA 94965

Contact: Diego Recinos (786) 461-9104

### **SIGN MATRIX**

Sign A (Front Elev. East): 25.5 Sq. Ft. - Frontage: 40' Sign B (Side Elev. North): 25.5 Sq. Ft. -Frontage 70'

51 Sq. Ft. **Total Proposed Sign Area:** 

Total sign area shall not exceed 1 square foot of sign area for each lineal foot of occupancy frontage. (See Site Plan on Page 4 for Site Frontages).