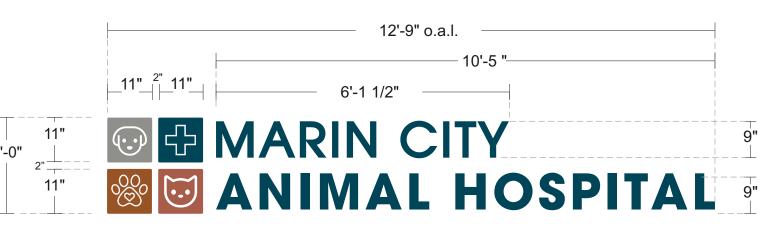

Sign A - Illuminated Pan Channel Letters w/ Logo Scale:1/2"=1'-0"

Sign Area: 25.5 Sq. Ft.

# **Specifications**

Trimless Letter Faces - 1/2" acrylic w/ 1st surface vinyloverlays and diffuser vinyl on back.

**Returns -** 3" deep - fab. Aluminum pre-finished Black.

Letter Vinyl - Digital print PMS 548c Blue.

Custom "Dual-Color" Perforated Film

(Blue day/White night)

**Logo Vinyl -** Digital print colors:

PMS 548c Blue

PMS 877c Gray 💿

PMS 7516c Rust 2

PMS 7524c Red

(reverse weed White show-thru graphics)

**Illumination** - White LED lighting. <u>Hanley 4000K</u> (Phoenix Series PF-2030 Mini).

Drain holes to have baffles for the light.

Mounting - 1/2" rounded sleeves/spacers paintedto match the wall.

**Removal -** Exiting sign to be remove by others.