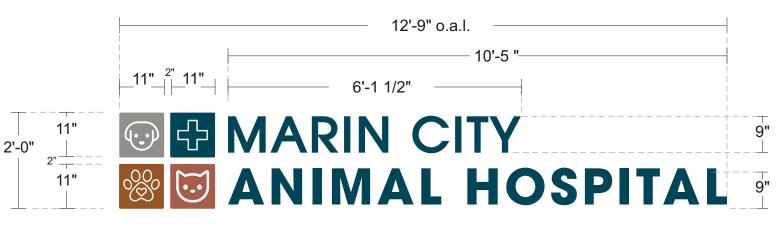

#### **SCOPE OF WORK**

Signs A & B: Installation of (2) Wall Mounted Internally-illuminated Pan-Channel Letter Signs.

Signs to read "[Logo] MARIN CITY ANIMAL HOSPITAL".

### **SIGN MATRIX**

Sign A (Front Elev. East): 25.5 Sq. Ft. - Frontage: 40' Sign B (Side Elev. North): 25.5 Sq. Ft. -Frontage 70'

51 Sq. Ft. **Total Proposed Sign Area:** 

Total sign area shall not exceed 1 square foot of sign area for each lineal foot of occupancy frontage. (See Site Plan on Page 4 for Site Frontages).

Sign A - Illuminated Pan Channel Letters w/ Logo Scale:1/2"=1'-0"

Sign Area: 25.5 Sq. Ft.

**Sign B - Illuminated Pan Channel Letters w/ Logo** Scale:1/2"=1'-0"

Sign Area: 25.5 Sq. Ft.