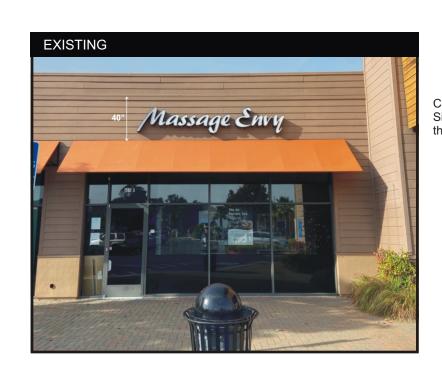

#### **SCOPE OF WORK**

Signs A & B: Installation of (2) Wall Mounted Internally-illuminated Pan-Channel Letter Signs.

Signs to read "[Logo] MARIN CITY ANIMAL HOSPITAL".

### **SIGN MATRIX**

Sign A (Front Elev. East): 25.5 Sq. Ft. - Frontage: 40' Sign B (Side Elev. North): 25.5 Sq. Ft. -Frontage 70'

51 Sq. Ft. **Total Proposed Sign Area:** 

Total sign area shall not exceed 1 square foot of sign area for each lineal foot of occupancy frontage. (See Site Plan on Page 4 for Site Frontages).