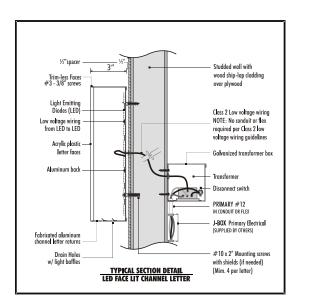

# **Specifications**

Trimless Letter Faces - 1/2" acrylic w/ 1st surface vinyloverlays and diffuser vinyl on back.

**Returns -** 3" deep - fab. Aluminum pre-finished Black.

Letter Vinyl - Digital print PMS 548c Blue.

Custom "Dual-Color" Perforated Film

(Blue day/White night)

**Logo Vinyl -** Digital print colors:

PMS 548c Blue

PMS 877c Gray 💿

PMS 7516c Rust 2

PMS 7524c Red

(reverse weed White show-thru graphics)

**Illumination** - White LED lighting. <u>Hanley 4000K</u> (Phoenix Series PF-2030 Mini).

Drain holes to have baffles for the light.

Mounting - 1/2" rounded sleeves/spacers paintedto match the wall.

**Removal -** Exiting sign to be remove by others.