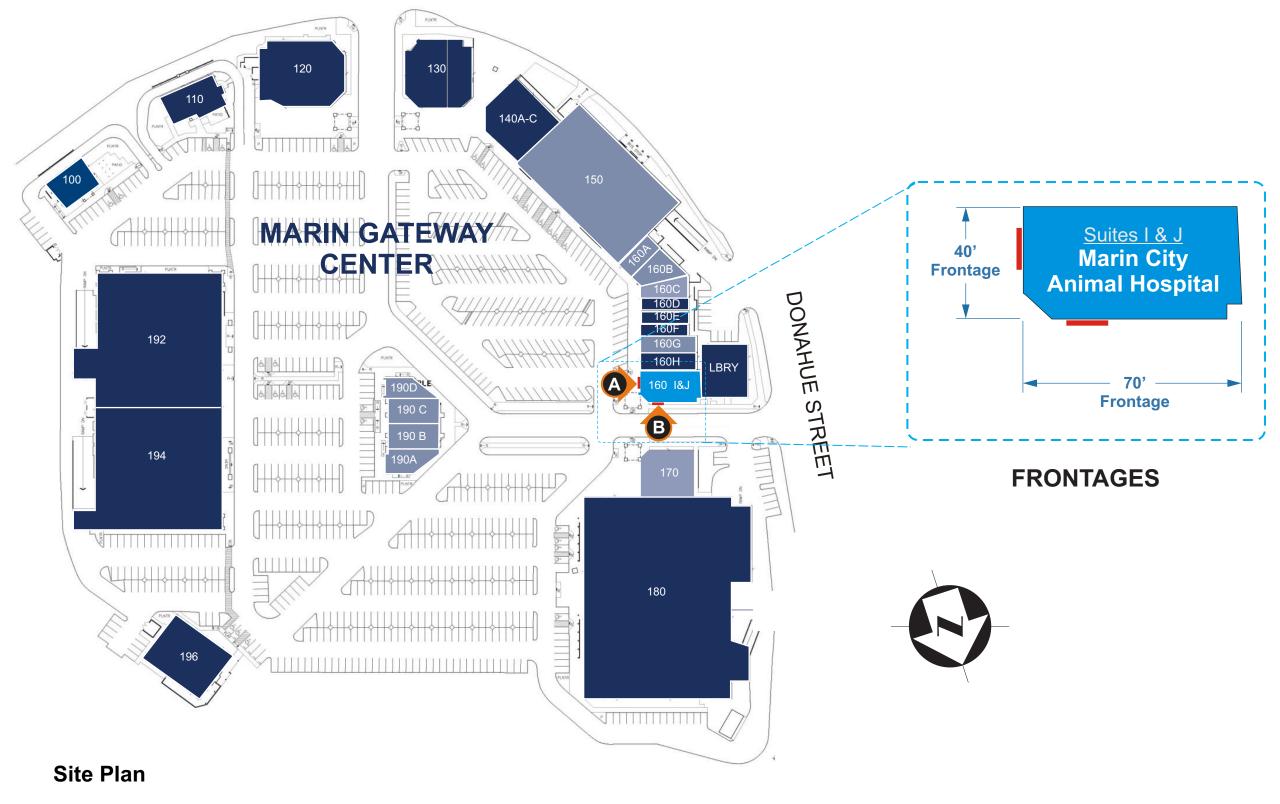

# PROJECT NAME AND ADDRESS

**Marin City Animal Hospital** 160 Donahue St., Suites I & J Sausalito, CA 94965

Contact: Diego Recinos (786) 461-9104

### **SIGN MATRIX**

Sign A (Front Elev. East): 25.5 Sq. Ft. - Frontage: 40' Sign B (Side Elev. North): 25.5 Sq. Ft. -Frontage 70'

51 Sq. Ft. **Total Proposed Sign Area:** 

Total sign area shall not exceed 1 square foot of sign area for each lineal foot of occupancy frontage. (See Site Plan on Page 4 for Site Frontages).