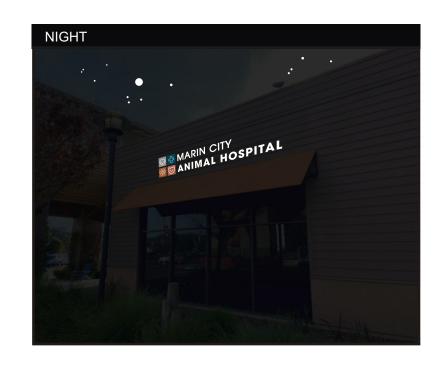

**Illumination** - White LED lighting. <u>Hanley 4000K</u> (Phoenix Series PF-2030 Mini).

Drain holes to have baffles for the light.

Mounting - 1/2" rounded sleeves/spacers paintedto match the wall.

**Removal -** Exiting sign to be remove by others.