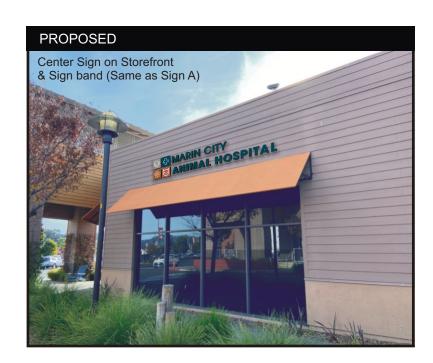

#### **SCOPE OF WORK**

Signs A & B: Installation of (2) Wall Mounted Internally-illuminated Pan-Channel Letter Signs.

Signs to read "[Logo] MARIN CITY ANIMAL HOSPITAL".

### **SIGN MATRIX**

Sign A (Front Elev. East): 25.5 Sq. Ft. - Frontage: 40' Sign B (Side Elev. North): 25.5 Sq. Ft. -Frontage 70'

51 Sq. Ft. **Total Proposed Sign Area:** 

Total sign area shall not exceed 1 square foot of sign area for each lineal foot of occupancy frontage. (See Site Plan on Page 4 for Site Frontages).