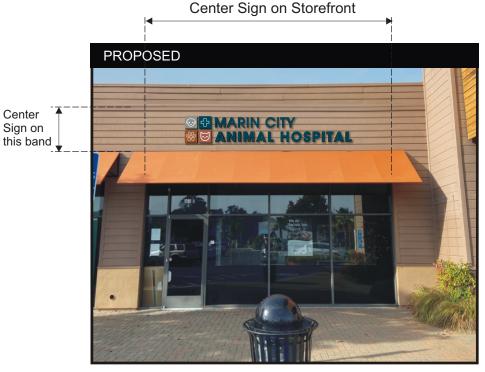

#### **SCOPE OF WORK**

Signs A & B: Installation of (2) Wall Mounted Internally-illuminated Pan-Channel Letter Signs.

Signs to read "[Logo] MARIN CITY ANIMAL HOSPITAL".

### **SIGN MATRIX**

Sign A (Front Elev. East): 25.5 Sq. Ft. - Frontage: 40' Sign B (Side Elev. North): 25.5 Sq. Ft. -Frontage 70'

51 Sq. Ft. **Total Proposed Sign Area:** 

Total sign area shall not exceed 1 square foot of sign area for each lineal foot of occupancy frontage. (See Site Plan on Page 4 for Site Frontages).