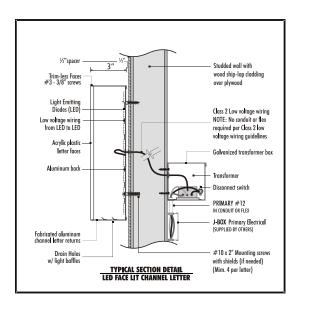

# **Specifications**

Trimless Letter Faces - 1/2" acrylic w/ 1st surface vinyloverlays and diffuser vinyl on back.

**Returns -** 3" deep - fab. Aluminum pre-finished Black.

Letter Vinyl - Digital print PMS 548c Blue.

Custom "Dual-Color" Perforated Film

(Blue day/White night)

**Logo Vinyl -** Digital print colors:

PMS 548c Blue

PMS 877c Gray 💿

PMS 7516c Rust 2

PMS 7524c Red

(reverse weed White show-thru graphics)

**Illumination** - White LED lighting. <u>Hanley 4000K</u> (Phoenix Series PF-2030 Mini).

Drain holes to have baffles for the light.

Mounting - 1/2" rounded sleeves/spacers paintedto match the wall.

**Removal -** Exiting sign to be remove by others.