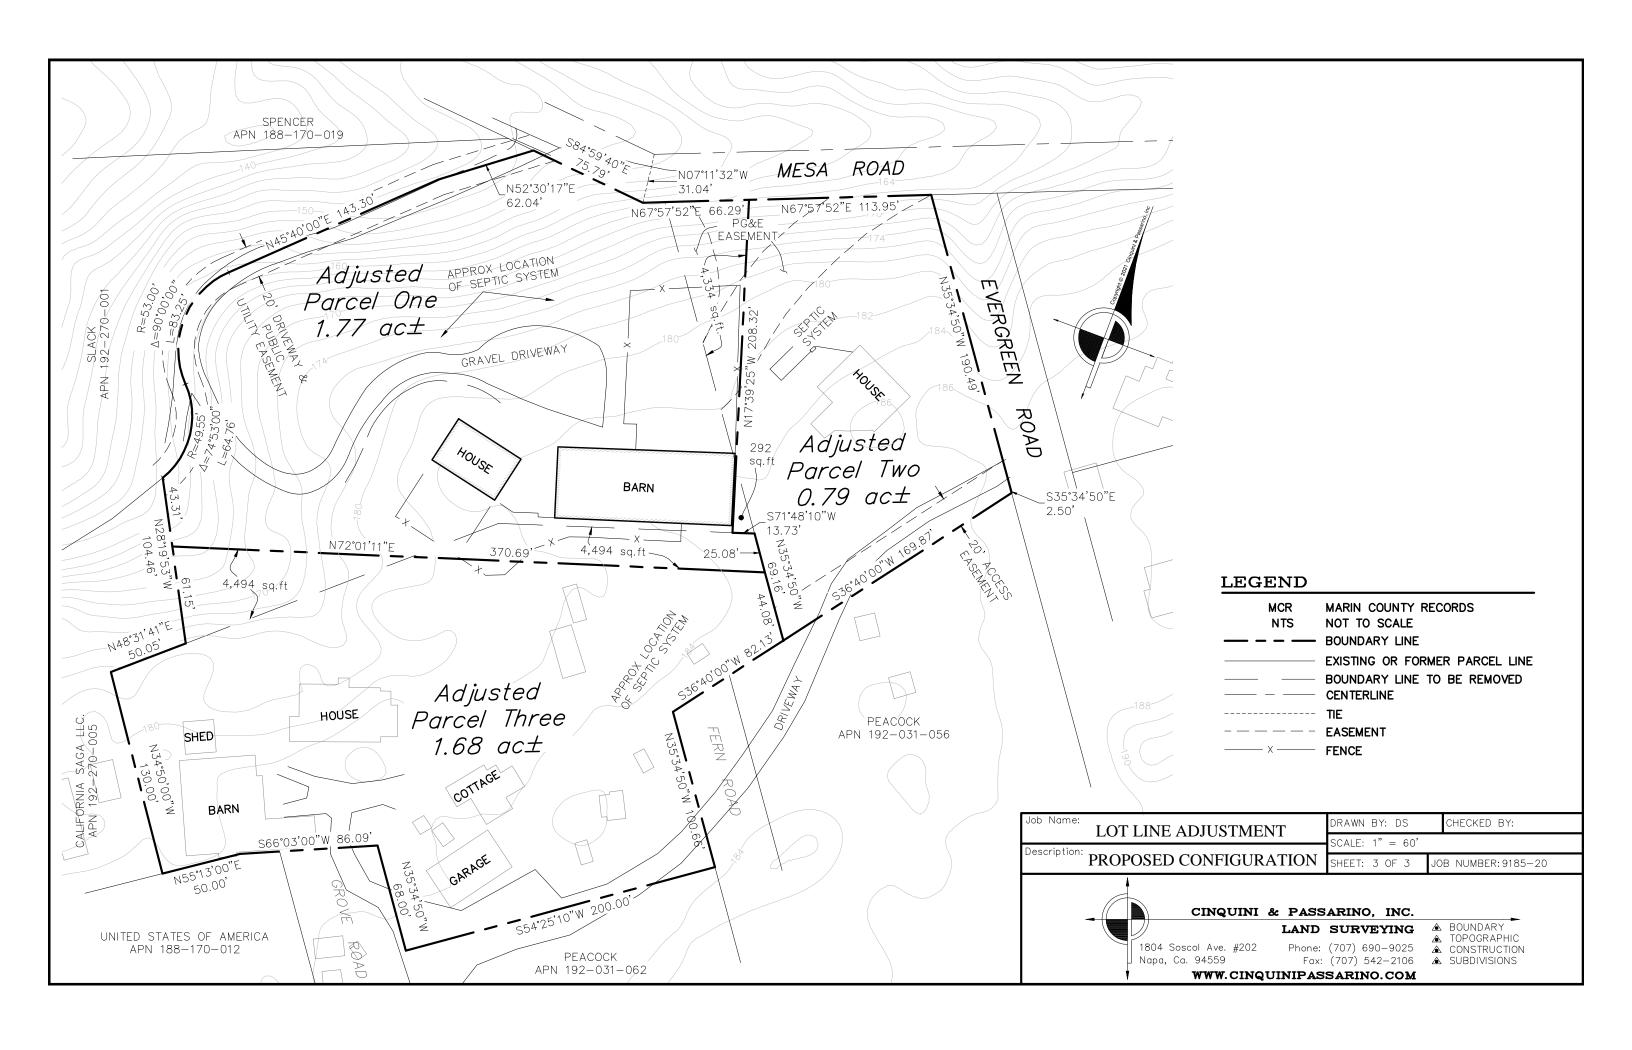

## LOT LINE ADJUSTMENT TOWN OF BOLINAS, MARIN COUNTY, CALIFORNIA

|          |     | <i></i> |
|----------|-----|---------|
| LOCATION | MAP | (N.T.S) |

| OWNERS:       | Hisako Kobayashi<br>201 Mesa Rd.<br>Bolinas, CA 94924 |                       | Sally Stearns Peacock<br>581 Evergreen Rd.<br>Bolinas, CA 94924 |             | William & Joan Robbins<br>585 Evergreen Rd.<br>Bolinas, CA 94924 |          |
|---------------|-------------------------------------------------------|-----------------------|-----------------------------------------------------------------|-------------|------------------------------------------------------------------|----------|
| PARCEL NO.:   | 192-270                                               | 2-270-006 192-031-055 |                                                                 | 192-031-054 |                                                                  |          |
| PARCEL AREAS: | existing                                              | proposed              | existing                                                        | proposed    | existing                                                         | proposed |
|               | 1.68 ac±                                              | 1.77 ac±              | 1.68 ac±                                                        | 1.68 ac±    | 0.88 ac±                                                         | 0.79 ac± |
| EXISTING USE: | RESIDENTIAL                                           |                       | RESIDENTIAL                                                     |             | RESIDENTIAL                                                      |          |
| PROPOSED USE: | RESIDENTIAL                                           |                       | RESIDENTIAL                                                     |             | RESIDENTIAL                                                      |          |
| WATER:        | PUBLIC                                                |                       | PUBLIC                                                          |             | PUBLIC                                                           |          |
| SEWER:        | SEPTIC                                                |                       | SEPTIC                                                          |             | SEPTIC                                                           |          |