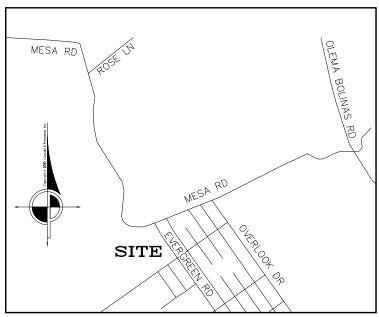

## LOT LINE ADJUSTMENT TOWN OF BOLINAS, MARIN COUNTY, CALIFORNIA

|          |     | <i></i> |
|----------|-----|---------|
| LOCATION | MAP | (N.T.S) |

| OWNERS:       | Hisako Kobayashi<br>201 Mesa Rd.<br>Bolinas, CA 94924 |                       | Sally Stearns Peacock<br>581 Evergreen Rd.<br>Bolinas, CA 94924 |             | William & Joan Robbins<br>585 Evergreen Rd.<br>Bolinas, CA 94924 |          |
|---------------|-------------------------------------------------------|-----------------------|-----------------------------------------------------------------|-------------|------------------------------------------------------------------|----------|
| PARCEL NO.:   | 192-270                                               | 2-270-006 192-031-055 |                                                                 | 192-031-054 |                                                                  |          |
| PARCEL AREAS: | existing                                              | proposed              | existing                                                        | proposed    | existing                                                         | proposed |
|               | 1.68 ac±                                              | 1.77 ac±              | 1.68 ac±                                                        | 1.68 ac±    | 0.88 ac±                                                         | 0.79 ac± |
| EXISTING USE: | RESIDENTIAL                                           |                       | RESIDENTIAL                                                     |             | RESIDENTIAL                                                      |          |
| PROPOSED USE: | RESIDENTIAL                                           |                       | RESIDENTIAL                                                     |             | RESIDENTIAL                                                      |          |
| WATER:        | PUBLIC                                                |                       | PUBLIC                                                          |             | PUBLIC                                                           |          |
| SEWER:        | SEPTIC                                                |                       | SEPTIC                                                          |             | SEPTIC                                                           |          |