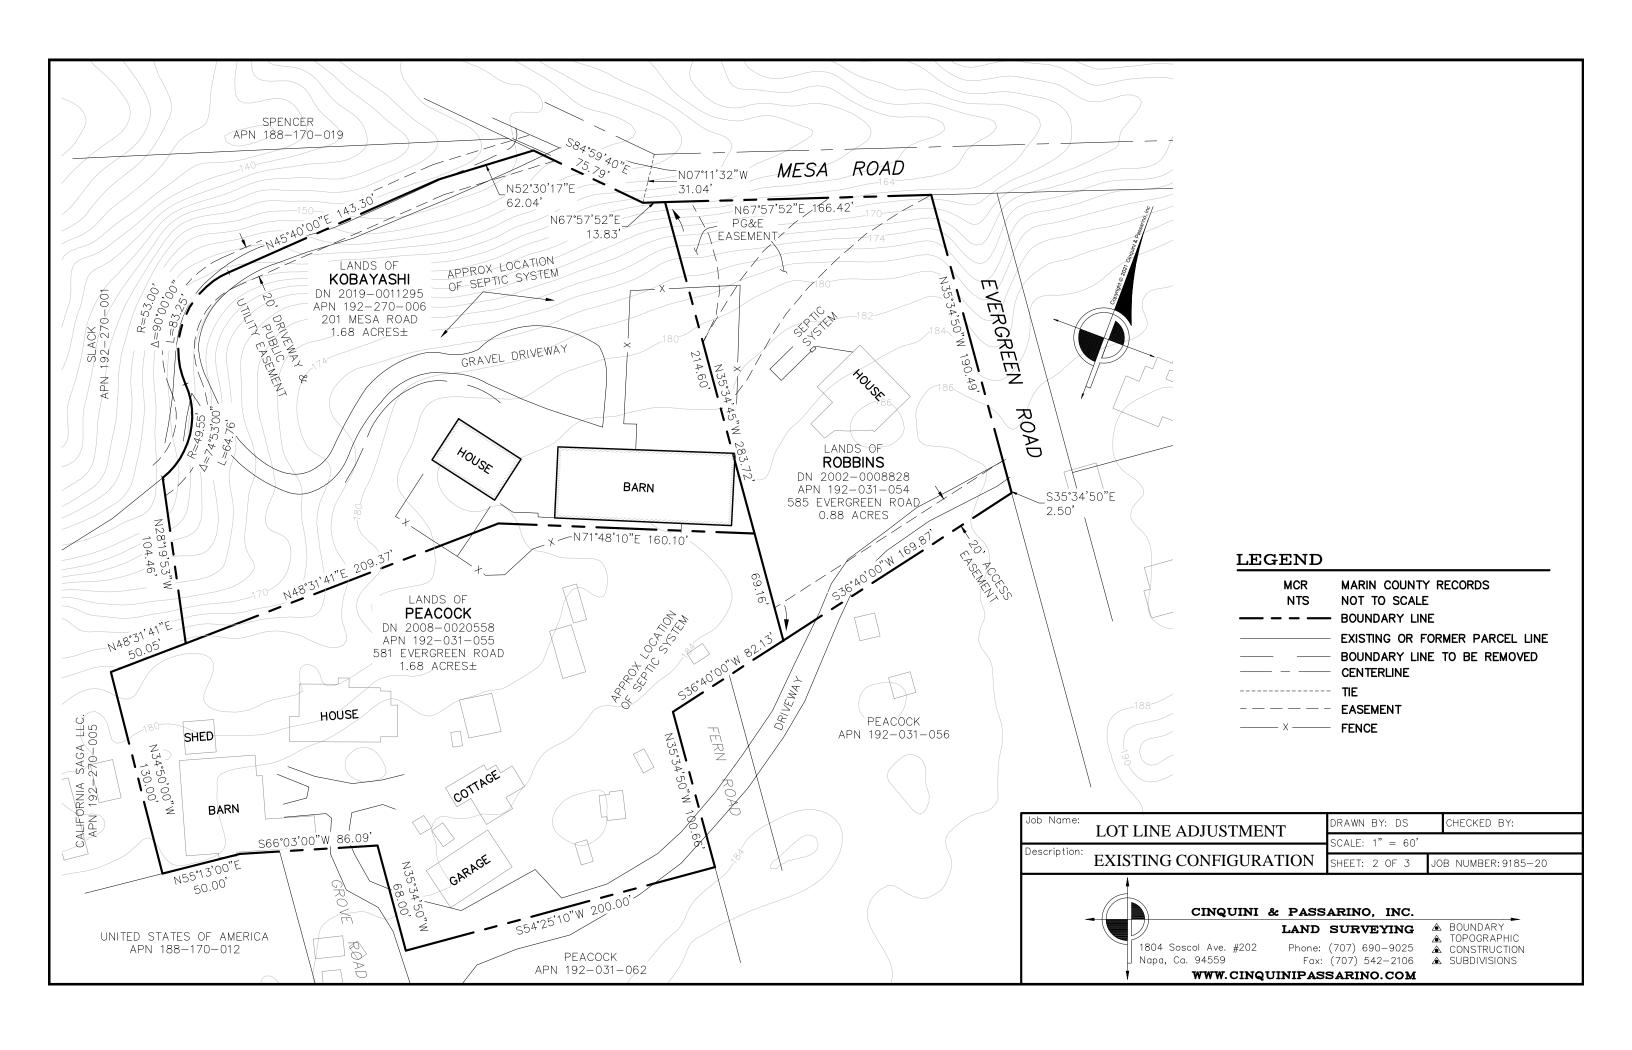

## LOT LINE ADJUSTMENT TOWN OF BOLINAS, MARIN COUNTY, CALIFORNIA

|          |     | <i></i> |
|----------|-----|---------|
| LOCATION | MAP | (N.T.S) |

| OWNERS:       | Hisako Kobayashi<br>201 Mesa Rd.<br>Bolinas, CA 94924 |                       | Sally Stearns Peacock<br>581 Evergreen Rd.<br>Bolinas, CA 94924 |             | William & Joan Robbins<br>585 Evergreen Rd.<br>Bolinas, CA 94924 |          |
|---------------|-------------------------------------------------------|-----------------------|-----------------------------------------------------------------|-------------|------------------------------------------------------------------|----------|
| PARCEL NO.:   | 192-270                                               | 2-270-006 192-031-055 |                                                                 | 192-031-054 |                                                                  |          |
| PARCEL AREAS: | existing                                              | proposed              | existing                                                        | proposed    | existing                                                         | proposed |
|               | 1.68 ac±                                              | 1.77 ac±              | 1.68 ac±                                                        | 1.68 ac±    | 0.88 ac±                                                         | 0.79 ac± |
| EXISTING USE: | RESIDENTIAL                                           |                       | RESIDENTIAL                                                     |             | RESIDENTIAL                                                      |          |
| PROPOSED USE: | RESIDENTIAL                                           |                       | RESIDENTIAL                                                     |             | RESIDENTIAL                                                      |          |
| WATER:        | PUBLIC                                                |                       | PUBLIC                                                          |             | PUBLIC                                                           |          |
| SEWER:        | SEPTIC                                                |                       | SEPTIC                                                          |             | SEPTIC                                                           |          |