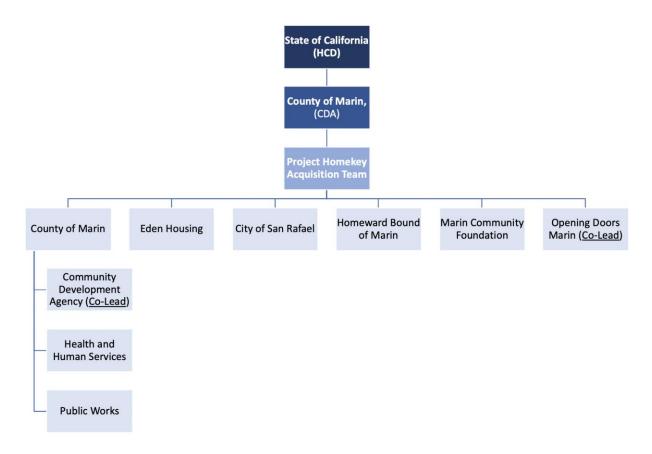

## **Attachment 11 - Development Team Flowchart**

Marin County's Project Homekey housing acquisition effort is being led by a working group that includes the County of Marin's Community Development Agency, the County of Marin's Department of Health and Human Services, the County of Marin's Real Estate Division in the Public Works Department, the City of San Rafael, Eden Housing, Homeward Bound of Marin, the Marin Community Foundation. This team has been meeting monthly for over four years to identify, fund, and acquire affordable housing opportunities, and since first learning about Project Homekey, the group has shifted to meeting weekly.

For the purposes of Project Homekey, the County of Marin, through the Community Development Agency (CDA), will be the main contact for the State of California (HCD). CDA is co-leading the Marin County Project Homekey Acquisition Team with Opening Doors Marin. Because of Opening Doors, this team of roughly a dozen local real estate and homeless service experts is backed by a much broader coalition of supporters who can assist with the Homekey process.