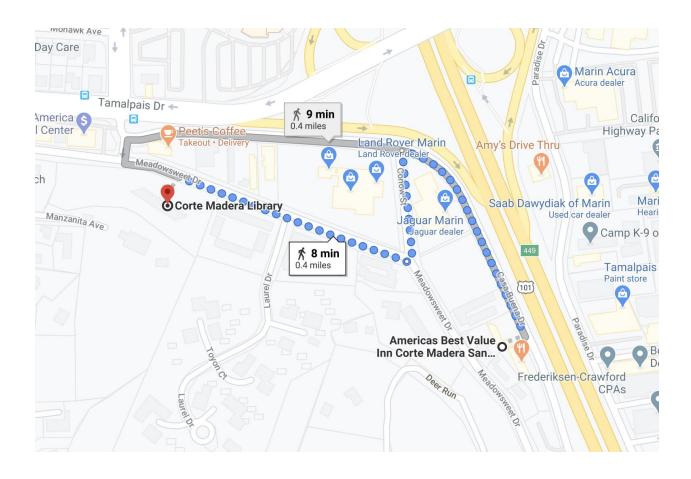

## **Property Description**

America's Best Value Inn, at 1595 Casa Buena Dr, Corte Madera, CA, meets the proximity requirements to essential services

- **Grocery**: Within .6 mile to a Safeway full-scale grocery store/supermarket of at least 25,000 gross interior square feet where staples, fresh meat and fresh product are sold
- **Health Facility / Medical Clinic** within 1/2 mile (1 mile for projects in rural areas) There is an emergency clinic within ½ mile and Marin Community Clinics is within 2.5 miles and reachable by public transportation. We also provide rides to health appointments for clients who can't use public transportation.
- Library: The South Novato Public Library is 1.5 miles away.
- Pharmacy: There is a pharmacy in the Rite Aid that is within 1/2 mile