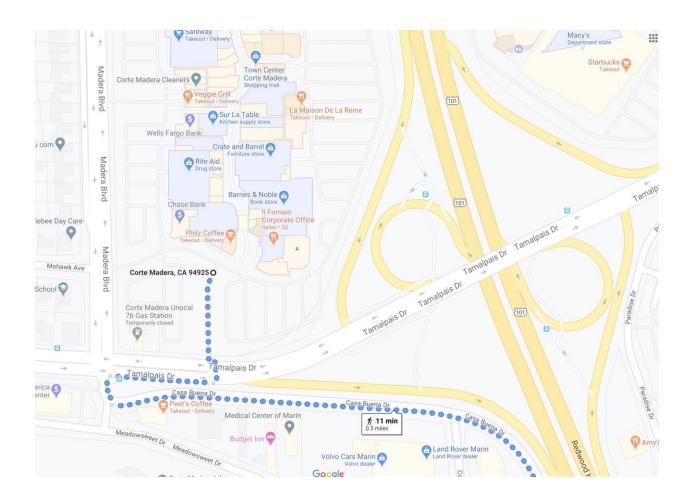

## **Property Description**

America's Best Value Inn, at 1595 Casa Buena Dr, Corte Madera, CA, meets the proximity requirements to essential services

- **Grocery**: Within .6 mile to a Safeway full-scale grocery store/supermarket of at least 25,000 gross interior square feet where staples, fresh meat and fresh product are sold
- **Health Facility / Medical Clinic** within 1/2 mile (1 mile for projects in rural areas) There is an emergency clinic within ½ mile and Marin Community Clinics is within 2.5 miles and reachable by public transportation. We also provide rides to health appointments for clients who can't use public transportation.
- Library: The South Novato Public Library is 1.5 miles away.
- Pharmacy: There is a pharmacy in the Rite Aid that is within 1/2 mile