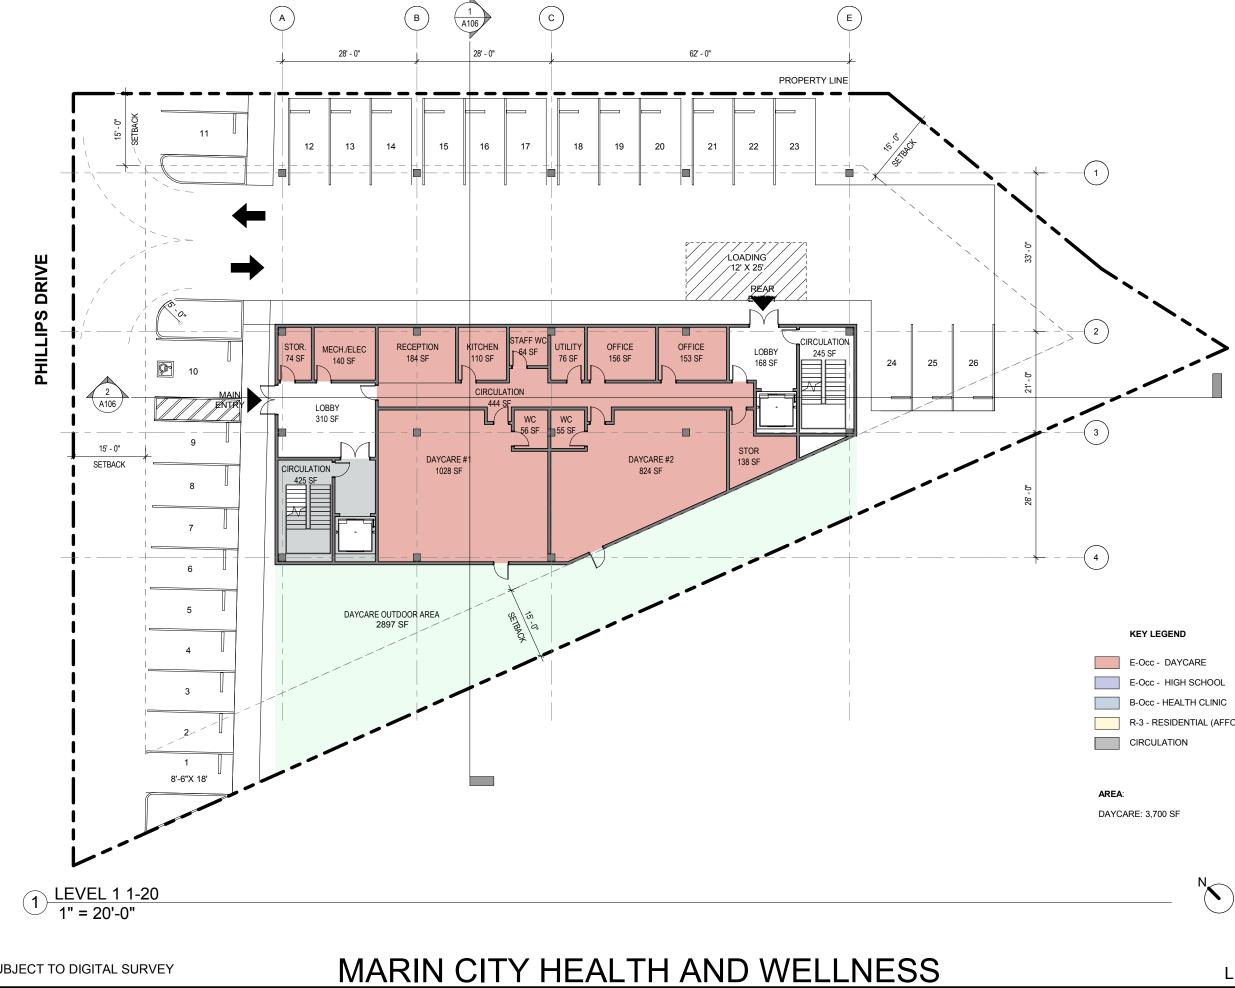

| lumn A bel     | low)         |               |           |    |         |                       |           |  |
|                                                     |                |              |               |           |    |         | \$                    | -         |  |
| Fiscal Sponsorship Fee (specify                     | v% in colur    | nn A below)  |               |           |    |         |                       |           |  |
|                                                     |                |              |               |           |    |         | \$                    | -         |  |
| Grand Total All Expenses                            | \$             | 150,000      | \$            | 4,584,000 | \$ | 145,000 | \$                    | 4,879,000 |  |



2018.11.09

As indicated NOTE: SUBJECT TO DIGITAL SURVEY

100 PHILLIPS DRIVE, SAUSALITO CA, 94965 (APN: 052-500-04)

- R-3 RESIDENTIAL (AFFORDABLE)

LEVEL 1 FLOOR PLAN



2018.11.09 As indicated NOTE: SUBJECT TO DIGITAL SURVEY

## MARIN CITY HEALTH AND WELLNESS

100 PHILLIPS DRIVE, SAUSALITO CA, 94965 (APN: 052-500-04)

- B-Occ HEALTH CLINIC
- R-3 RESIDENTIAL (AFFORDABLE)

LEVEL 2 FLOOR PLAN



2018.11.09 As indicated NOTE: SUBJECT TO DIGITAL SURVEY

## MARIN CITY HEALTH AND WELLNESS

100 PHILLIPS DRIVE, SAUSALITO CA, 94965 (APN: 052-500-04)

R-3 - RESIDENTIAL (AFFORDABLE)



### LEVEL 3 FLOOR PLAN



2018.11.09 As indicated

## MARIN CITY HEALTH AND WELLNESS

100 PHILLIPS DRIVE, SAUSALITO CA, 94965 (APN: 052-500-04)

| E-Occ - DAYCARE                |
|--------------------------------|