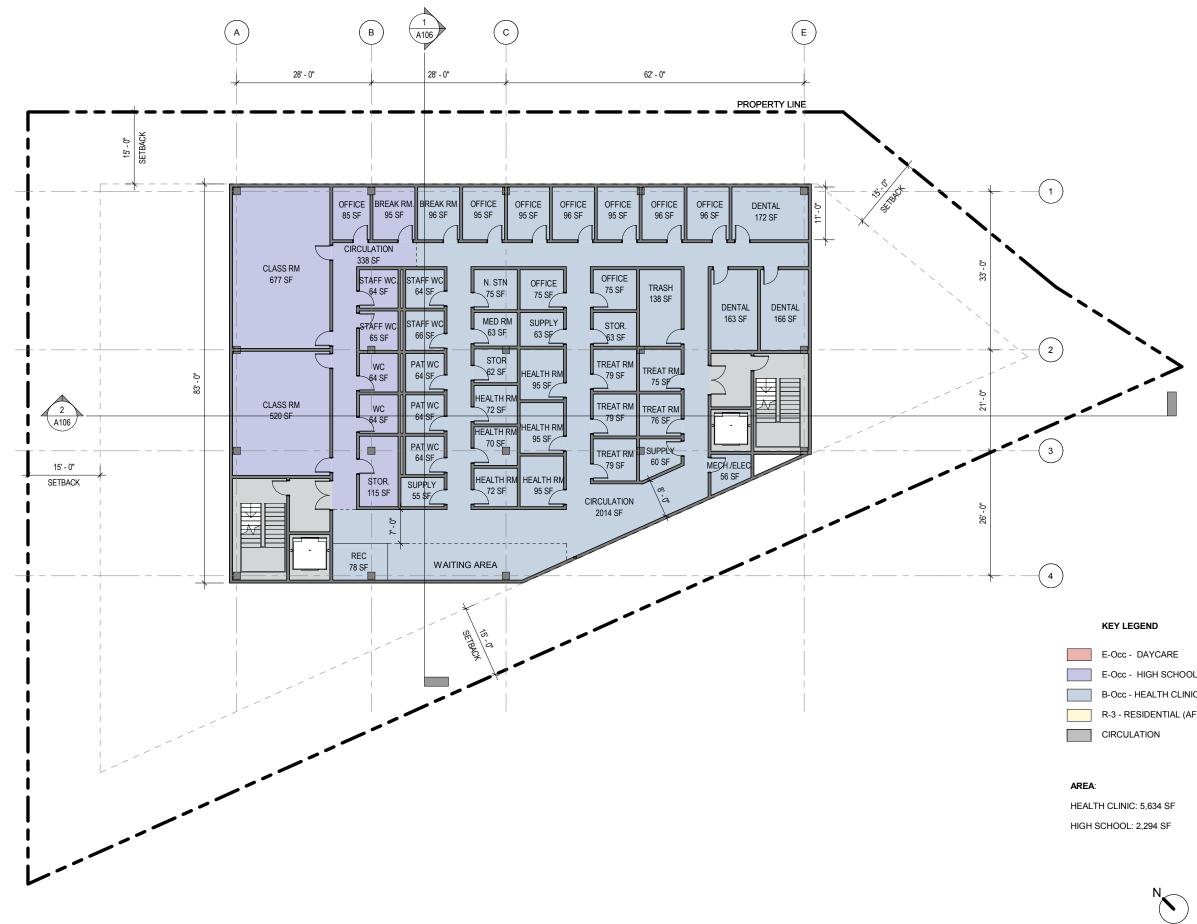

|                |              |               |           |    |         | \$                    | -         |  |
| Fiscal Sponsorship Fee (specify                     | v% in colur    | nn A below)  |               |           |    |         |                       |           |  |
|                                                     |                |              |               |           |    |         | \$                    | -         |  |
| Grand Total All Expenses                            | \$             | 150,000      | \$            | 4,584,000 | \$ | 145,000 | \$                    | 4,879,000 |  |



2018.11.09

As indicated NOTE: SUBJECT TO DIGITAL SURVEY

100 PHILLIPS DRIVE, SAUSALITO CA, 94965 (APN: 052-500-04)

- R-3 RESIDENTIAL (AFFORDABLE)

LEVEL 1 FLOOR PLAN



2018.11.09 As indicated NOTE: SUBJECT TO DIGITAL SURVEY

## MARIN CITY HEALTH AND WELLNESS

100 PHILLIPS DRIVE, SAUSALITO CA, 94965 (APN: 052-500-04)

- B-Occ HEALTH CLINIC
- R-3 RESIDENTIAL (AFFORDABLE)

LEVEL 2 FLOOR PLAN



2018.11.09 As indicated NOTE: SUBJECT TO DIGITAL SURVEY

## MARIN CITY HEALTH AND WELLNESS

100 PHILLIPS DRIVE, SAUSALITO CA, 94965 (APN: 052-500-04)

R-3 - RESIDENTIAL (AFFORDABLE)



### LEVEL 3 FLOOR PLAN



2018.11.09 As indicated

## MARIN CITY HEALTH AND WELLNESS

100 PHILLIPS DRIVE, SAUSALITO CA, 94965 (APN: 052-500-04)

| E-Occ - DAYCARE                |
|--------------------------------|
| E-Occ - HIGH SCHOOL            |
| B-Occ - HEALTH CLINIC          |
| R-3 - RESIDENTIAL (AFFORDABLE) |
| CIRCULATION                    |
|