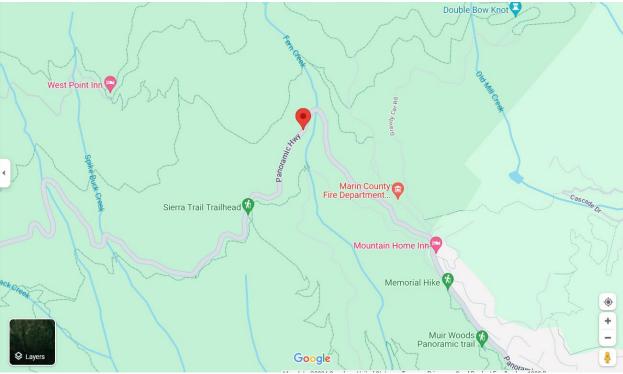

## VICINITY MAP Panoramic Hwy MP 3.37, Mill Valley

Project location shown with Red Pin