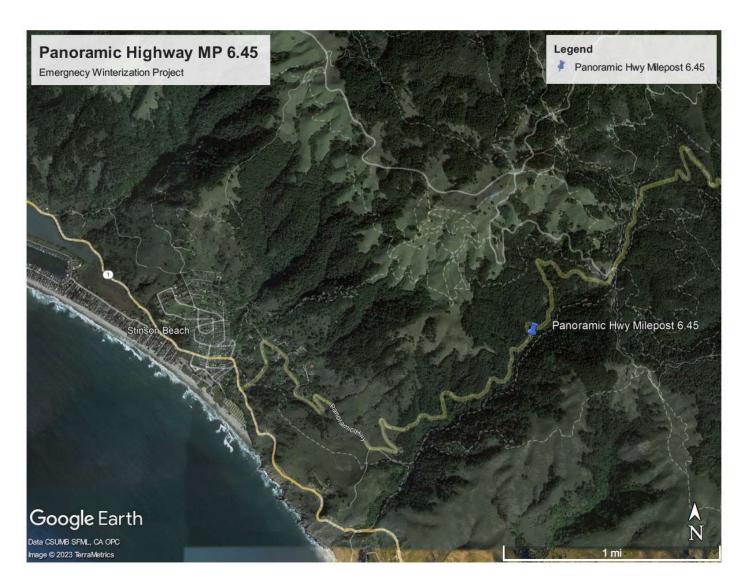

## NOTICE OF EXEMPTION

Marin County **Environmental Coordination and Review** 

November 29, 2023

- 1. Project Name: Panoramic Hwy MP 6.45 Retaining Wall Repair
- 2. Project Location: The project is located along Panoramic Hwy at mile post 6.45 in Stinson Beach, CA, Unincorporated Marin County.
- 3. Project Description: An existing retaining wall, originally built in response to 1995 storm events, has experienced severe settlement and erosion along the face of the wall. This settlement has led up to 16 feet of exposed concrete piles and has undermined pile cap. To stabilize the wall in preparation of the rainy season, the County, at the recommendation of a geotechnical consultant, has moved forward with emergency repairs. These include a reinforced shotcrete facing between exposed piles combined with a damage system to prevent additional damage or future lane closures.
- Public Agency Approving Project: Marin County Department of Public Works 4.
- 5. Project Sponsor: Marin County Department of Public Works
- CEQA Exemption Status: Statutory Exemption Section 15269. Emergency Projects (b) 6. Emergency repairs to public or privately owned facilities necessary to maintain services essential to the public health, safety, and welfare.
- 7. Reasons for Exemption: This project will include emergency repairs to stabilize an existing retaining wall and prevent future damage and lane closures as part of a winterization project. This emergency permanent repair is essential to the safety and welfare of the roadway for both drivers and cyclists, as Panoramic Highway serves as a vital connection between the towns of Mill Valley and Stinson Beach.

## VICINITY MAP Panoramic Hwy MP 6.45, Stinson Beach

Project location shown with Blue Pin