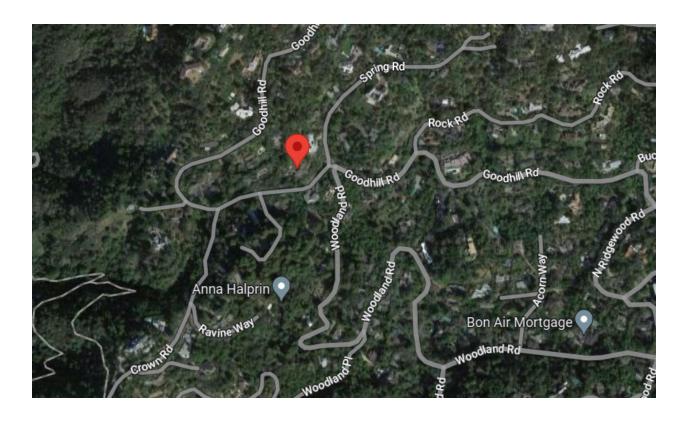

## NOTICE OF EXEMPTION

Marin County
Environmental Coordination and Review

March 30, 2023

- 1. Project Name: Goodhill Road Retaining Wall
- **2. Project Location:** The project is located adjacent to the property address at 511 Goodhill Road in the Town of Kentfield, Marin County, CA.
- 3. **Project Description:** The severe storm events of January 2023 triggered a slip out of the downhill side of the roadway embankment at 511 Goodhill Road, in Kentfield. The lane on the side of the slide was immediately closed to traffic. Subsequent storms have continued to cause the roadway to drop, and a permanent repair has been initiated. The project will install a 70 linear foot retaining wall to preserve the structural integrity of the roadway and reopen the lane to traffic. Work will include constructing the concrete retaining wall with tieback anchors, pavement grinding, asphalt paving, clearing and grubbing, drainage improvements, guardrail installation, and related work. All work will be done during the daytime with traffic control.
- 4. Public Agency Approving Project: Marin County Department of Public Works
- 5. **Project Sponsor:** Marin County Department of Public Works
- **6. CEQA Exemption Status:** Statutory Exemption Section 15269. Emergency Projects (b) Emergency repairs to public or privately owned facilities necessary to maintain services essential to the public health, safety and welfare.
- 7. Reasons for Exemption: This project includes actions taken to stabilize the embankment and protect the existing County roadway from failure and massive erosion into the creek below. The actions to be taken are essential to the safety and welfare of the residents in the immediate neighborhood and further downstream.

## VICINITY MAP 500 Goodhill Rd, Kentfield