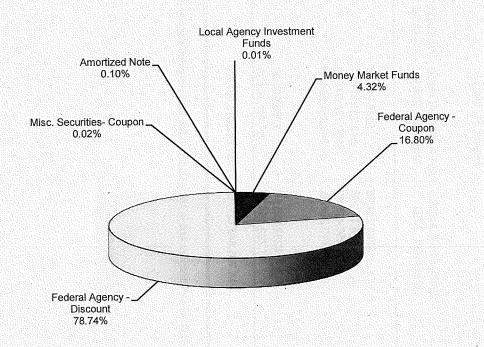

the total weighted days to maturity.

### Treasurer Division - Department of Finance Portfolio Yield Report - Operating Funds County of Marin, Schools & Special Districts March 31, 2021

| INVESTMENT HOLDINGS           | BOOK VALUE         | 3/31/21 |
|-------------------------------|--------------------|---------|
| Local Agency Investment Funds | \$255,234.38       | 0.357%  |
| Money Market Funds            | \$73,476,177.66    | 0.010%  |
| Federal Agency - Coupon       | \$285,956,425.00   | 0.325%  |
| Federal Agency - Discount     | \$1,340,117,298.98 | 0.093%  |
| Misc. Securities- Coupon      | \$282,236.97       | 3.601%  |
| Amortized Note                | \$1,762,454.33     | 4.271%  |
| TOTAL                         | \$1,701,849,827.32 | 0.133%  |

### PORTFOLIO ALLOCATION



# TREASURER DIVISION - DEPARTMENT OF FINANCE

## REPORT OF INVESTMENTS - NON-OPERATING FUNDS

CHILDREN & FAMILIES COMMISSION

March 31, 2021



|              |                                    |          |          |                 |          |      |            |                   | *        |
|--------------|------------------------------------|----------|----------|-----------------|----------|------|------------|-------------------|----------|
| 106,012.50   |                                    |          |          | 106,012.50      |          |      | 106,012.50 |                   |          |
| 106,012.50   | 0.357 LOCAL AGENCY INVESTMENT FUND | 0.35     | 0.352    | 106,012.50      | 11       | 111  | 106,012.50 | LA2               | 101      |
| MARKET VALUE | DESCRIPTION