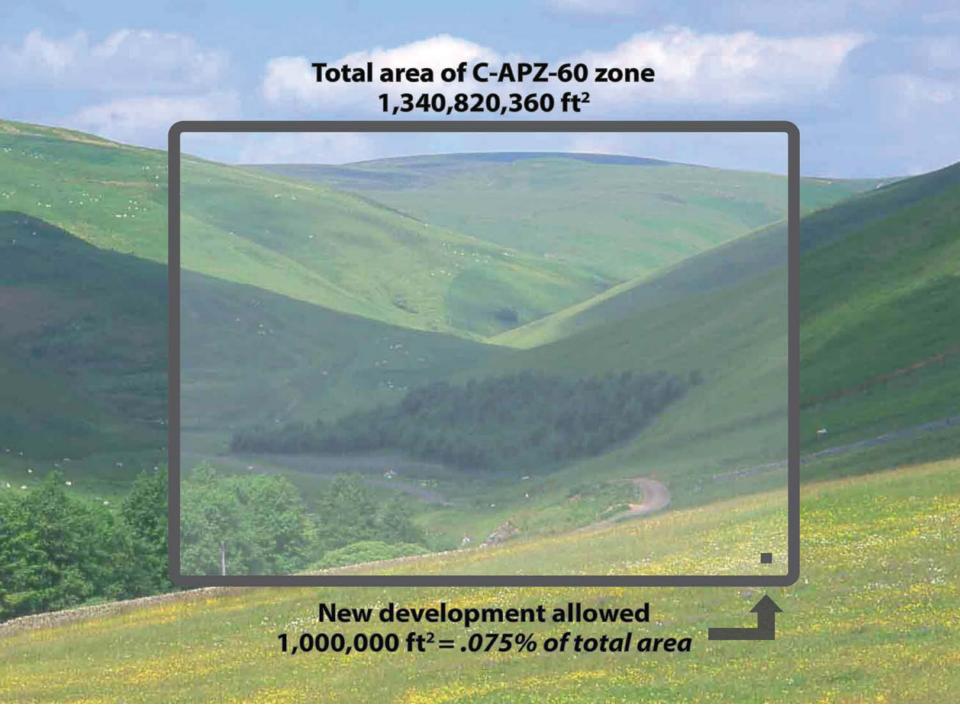

|                                           | 2,589               |                       |                                                                   |                                                           |                                                            |                                        |
| TOTAL                    |                                           |                     |                       |                                                                   | 41,831                                                    |                                                            | 60,229                                 |

<sup>\*</sup> Includes 2 agricultural worker units

# Amount of new residential & commercial development allowed by the LCPA





#### Appeal Areas: See Attached Inset Maps Map A Map B Legend Coastal Zone Boundary Village Limit Boundary ----- Highways and Major Roads TYPE Lakes First Public Road Appeal Jurisdiction Permit Jurisdiction C-APZ-60 County Boundary

# Appeal Areas



### Appeal Area: Inset Map A



# Appeal Area: Inset Map B

#### The End