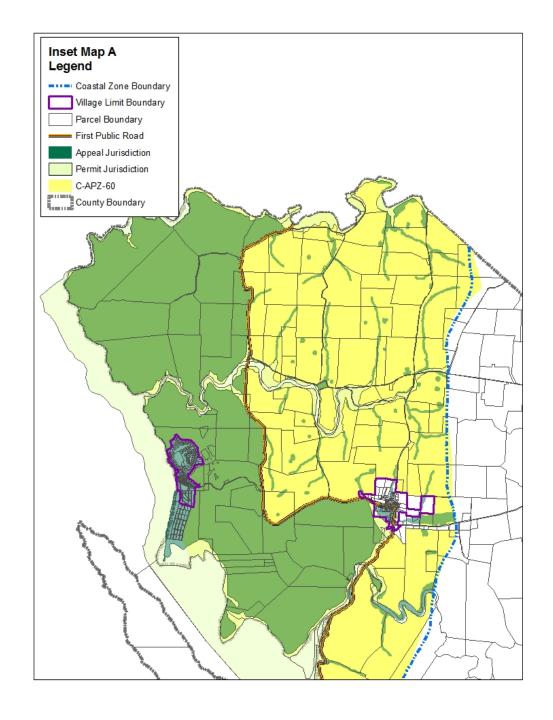

#### Appeal Areas: See Attached Inset Maps Map A Map B Legend Coastal Zone Boundary Village Limit Boundary ----- Highways and Major Roads TYPE Lakes First Public Road Appeal Jurisdiction Permit Jurisdiction C-APZ-60 County Boundary

### Appeal Area: Inset Map A