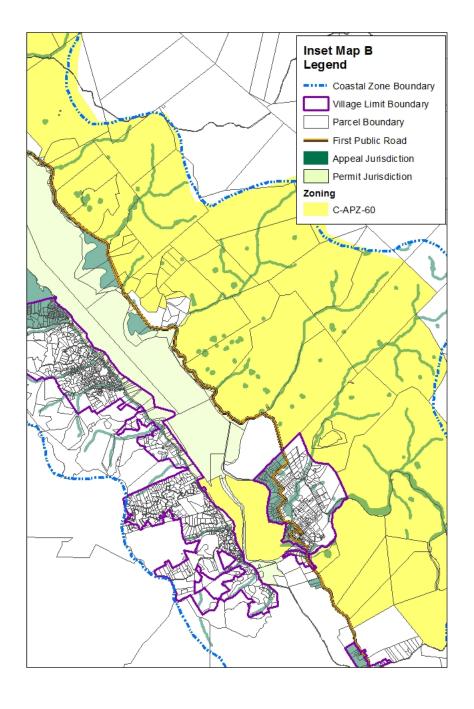

#### Appeal Areas: See Attached Inset Maps Map A Map B Legend Coastal Zone Boundary Village Limit Boundary ----- Highways and Major Roads TYPE Lakes First Public Road Appeal Jurisdiction Permit Jurisdiction C-APZ-60 County Boundary

# Appeal Area: Inset Map B