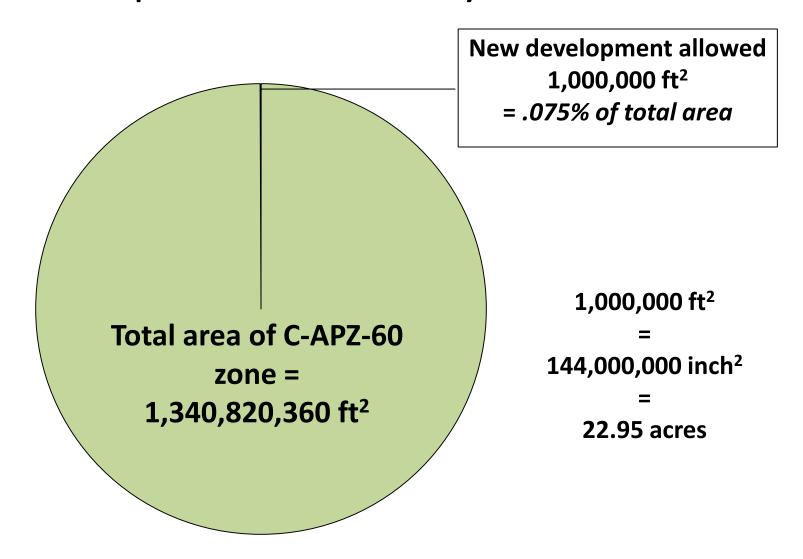

|                                           | 2,589               |                       |                                                                   |                                                           |                                                            |                                        |
| TOTAL                    |                                           |                     |                       |                                                                   | 41,831                                                    |                                                            | 60,229                                 |

<sup>\*</sup> Includes 2 agricultural worker units

# Amount of new residential & commercial development allowed by the LCPA





#### Appeal Areas: See Attached Inset Maps Map A Map B Legend Coastal Zone Boundary Village Limit Boundary ----- Highways and Major Roads TYPE Lakes First Public Road Appeal Jurisdiction Permit Jurisdiction C-APZ-60 County Boundary

# Appeal Areas



### Appeal Area: Inset Map A



# Appeal Area: Inset Map B

#### The End