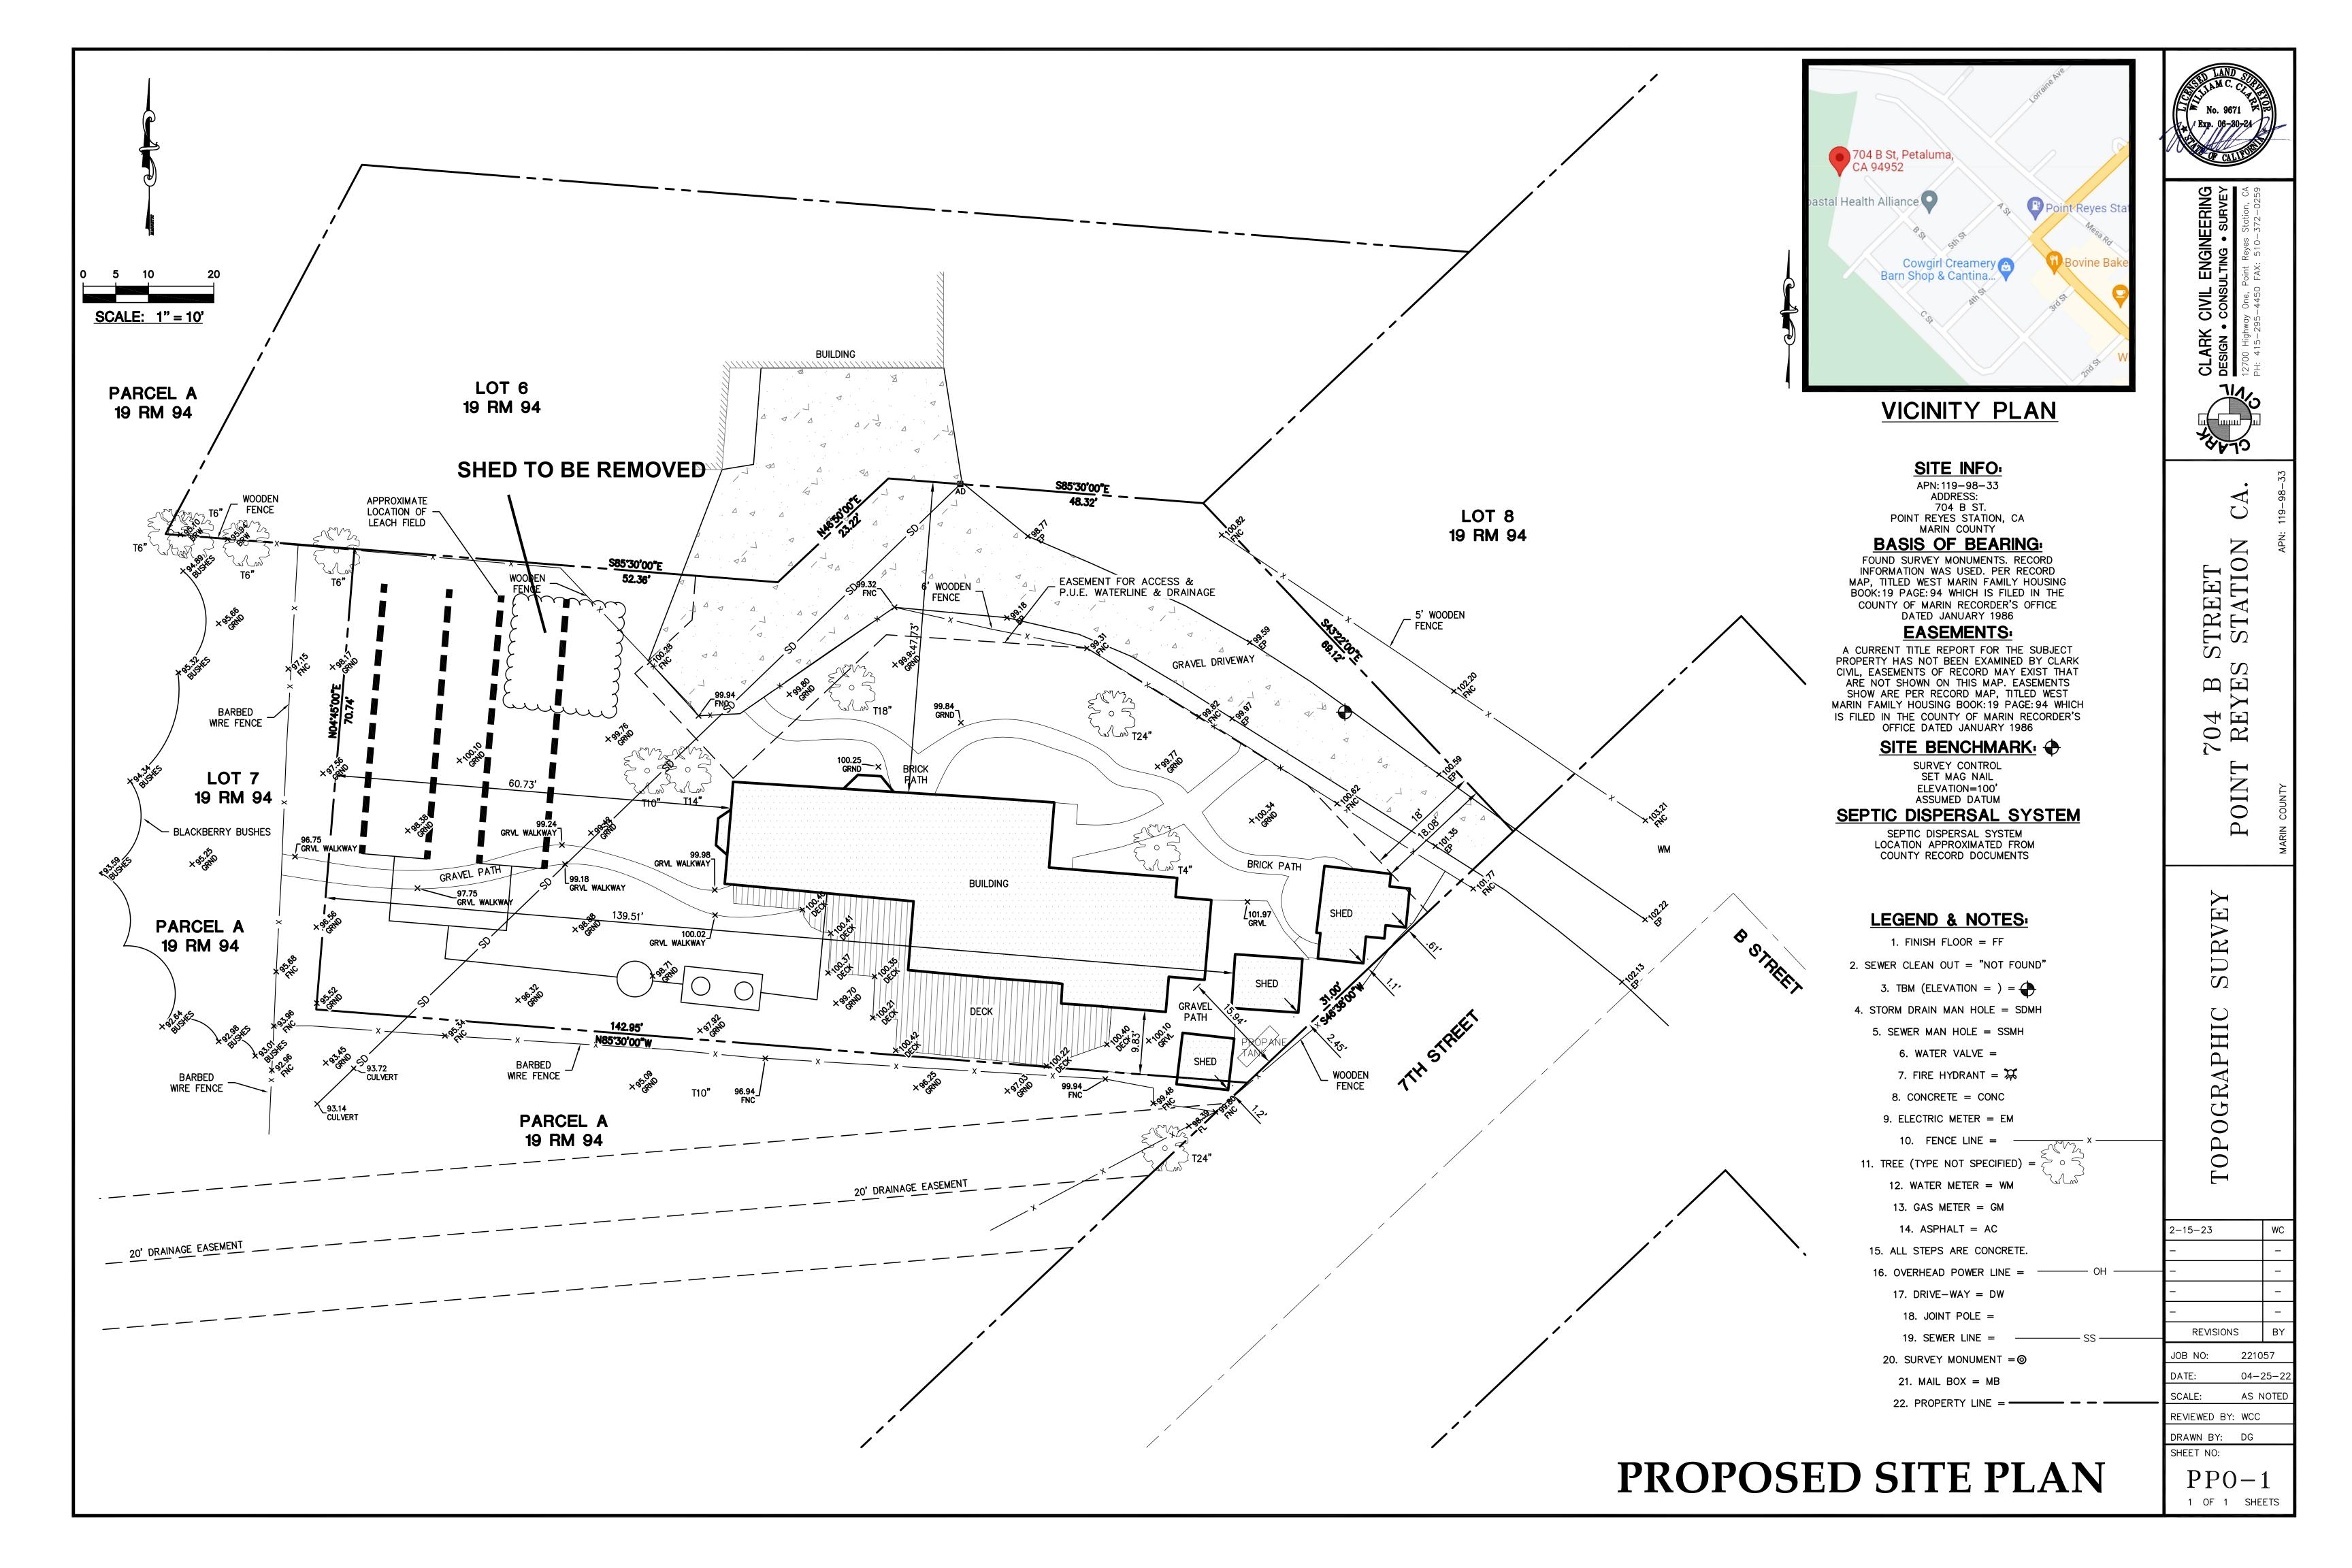

APN: OCCUPANCY: STORIES: CONSTRUCTION: VB

2

-

119-198-33 R3 Residential l Story

| SHEET INDEX RESIDENCEA0.1Sheet Index, ProjectTPO-1Existing Site / TopoPPO-1Proposed Site PlantA2.1Existing Floor PlantA2.2Proposed Floor PlantA3.1Main House ElevatA3.2Guest House Elevat | t Data, Vicinit<br>graphy Surve<br>s<br>ns<br>ons                                       | y Map, Site & Roof Plans<br>y                                                                                                  | RevisionDate6/28/2023                                                                             |
|-------------------------------------------------------------------------------------------------------------------------------------------------------------------------------------------|-----------------------------------------------------------------------------------------|--------------------------------------------------------------------------------------------------------------------------------|---------------------------------------------------------------------------------------------------|
| PROJECT DATA:<br>General PlanC-MF3<br>C-RMP-6.5Lot Size12,638 sq ft (0.2)                                                                                                                 | 9-acres)                                                                                | PROJECT ADDRESS:<br>704 B Street<br>Pt. Reyes Station, CA<br>APPLICANTS / PROPERTY OWNER:<br>Roeland Nusse                     |                                                                                                   |
| Lot area (sq ft)<br>Building Area<br>Floor Area<br>garage<br>Guest Room<br>Floor Area Ratio<br>Additional disturbance<br>Lot Coverage<br>Impervious Surfaces<br>Pervious coverage         | Existing<br>12,632<br>1,384<br>1,064<br>320<br>8.4<br>1,384<br>1,384<br>1,384<br>11,248 | 704 B Street<br>Pt. Reyes Station, CA<br>Proposed<br>12,632<br>1,619<br>1,619<br>N/A<br>150<br>12.8<br>1,729<br>2,839<br>9,793 |                                                                                                   |
| Grading calculations (cubic yards):<br>Cut<br>Fill<br>Off-haul                                                                                                                            | N/A<br>N/A<br>N/A<br>N/A                                                                | N/A<br>N/A<br>N/A<br>N/A                                                                                                       |                                                                                                   |
| Parking<br>Minimum setbacks for exterior walls<br>North<br>South<br>West<br>East                                                                                                          | 2<br>47.3'<br>9.8'<br>60.73'<br>6"                                                      | 2<br>47.3'<br>9.8'<br>60.73'<br>6"                                                                                             | Architectural Drafting:                                                                           |
| Maximum height <u>SCOPE OF WORK</u> FORMAL LEGALIZATION OF EXIS                                                                                                                           | 15' 10"<br>STING UNPER                                                                  | 15' 10" / 10'<br>MITTED STRUCTURES                                                                                             | n2k CAD Services<br>319 12th Street<br>Petaluma, CA 94952<br>707.778.6919<br>info@n2kCAD.com      |
|                                                                                                                                                                                           | Lorone And<br>Lorone And<br>Station                                                     | Station Inn                                                                                                                    | Drawings for:<br><b>Roeland Nusse</b><br><b>Residence</b><br>704 B Street<br>Pt. Reyes Station CA |
|                                                                                                                                                                                           | tion House Cafe T<br>Cafe Reyes T                                                       | Commodere weener of                                                                                                            | DRAWN<br>n2k<br>ISSUED<br>As Built<br>DATE<br>October 25, 2021<br>SCALE<br>AS NOTED<br>O VA V2 I  |
| Vicinity Map                                                                                                                                                                              |                                                                                         | Not to Scale                                                                                                                   | A0.1                                                                                              |