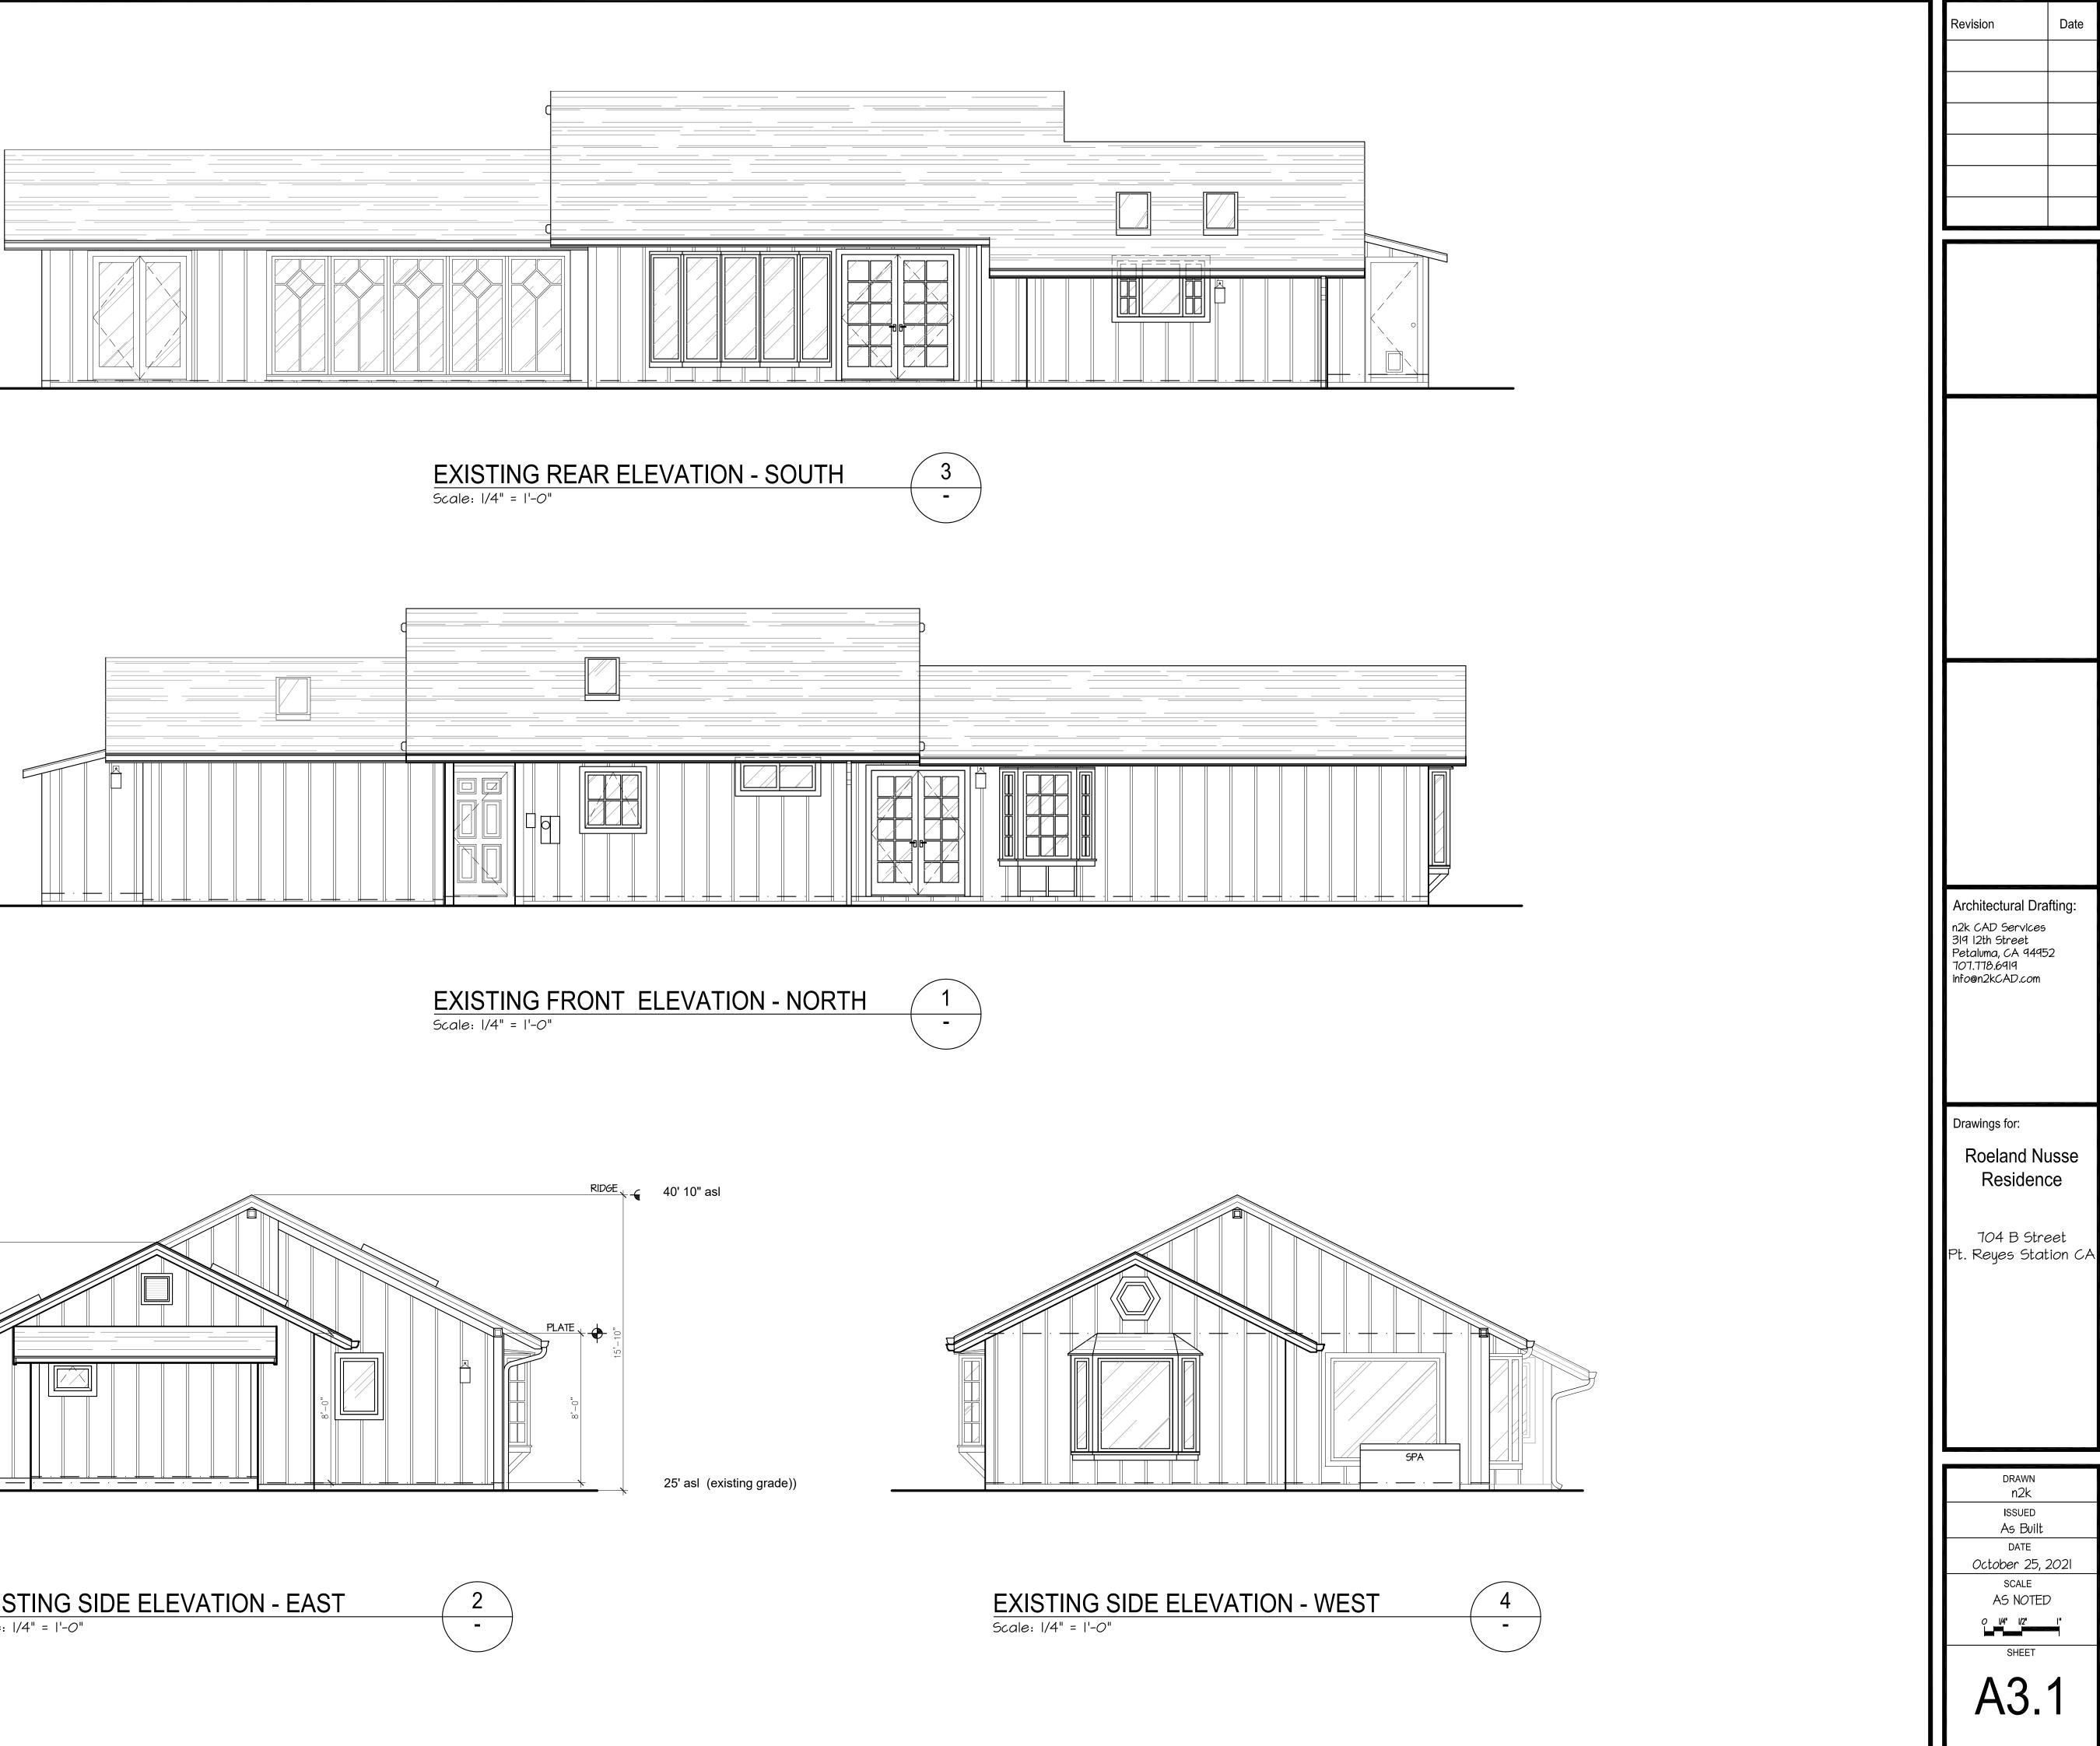

APN: OCCUPANCY: STORIES: CONSTRUCTION: VB

2

-

119-198-33 R3 Residential l Story

| SHEET INDEX RESIDENCEA0.1Sheet Index, ProjectTPO-1Existing Site / TopoPPO-1Proposed Site PlantA2.1Existing Floor PlantA2.2Proposed Floor PlantA3.1Main House ElevatA3.2Guest House Elevat | t Data, Vicinit<br>graphy Surve<br>s<br>ns<br>ons                                       | y Map, Site & Roof Plans<br>y                                                                                                  | RevisionDate6/28/2023                                                                             |
|-------------------------------------------------------------------------------------------------------------------------------------------------------------------------------------------|-----------------------------------------------------------------------------------------|--------------------------------------------------------------------------------------------------------------------------------|---------------------------------------------------------------------------------------------------|
| PROJECT DATA:<br>General PlanC-MF3<br>C-RMP-6.5Lot Size12,638 sq ft (0.2)                                                                                                                 | 9-acres)                                                                                | PROJECT ADDRESS:<br>704 B Street<br>Pt. Reyes Station, CA<br>APPLICANTS / PROPERTY OWNER:<br>Roeland Nusse                     |                                                                                                   |
| Lot area (sq ft)<br>Building Area<br>Floor Area<br>garage<br>Guest Room<br>Floor Area Ratio<br>Additional disturbance<br>Lot Coverage<br>Impervious Surfaces<br>Pervious coverage         | Existing<br>12,632<br>1,384<br>1,064<br>320<br>8.4<br>1,384<br>1,384<br>1,384<br>11,248 | 704 B Street<br>Pt. Reyes Station, CA<br>Proposed<br>12,632<br>1,619<br>1,619<br>N/A<br>150<br>12.8<br>1,729<br>2,839<br>9,793 |                                                                                                   |
| Grading calculations (cubic yards):<br>Cut<br>Fill<br>Off-haul                                                                                                                            | N/A<br>N/A<br>N/A<br>N/A                                                                | N/A<br>N/A<br>N/A<br>N/A                                                                                                       |                                                                                                   |
| Parking<br>Minimum setbacks for exterior walls<br>North<br>South<br>West<br>East                                                                                                          | 2<br>47.3'<br>9.8'<br>60.73'<br>6"                                                      | 2<br>47.3'<br>9.8'<br>60.73'<br>6"                                                                                             | Architectural Drafting:                                                                           |
| Maximum height <u>SCOPE OF WORK</u> FORMAL LEGALIZATION OF EXIS                                                                                                                           | 15' 10"<br>STING UNPER                                                                  | 15' 10" / 10'<br>MITTED STRUCTURES                                                                                             | n2k CAD Services<br>319 12th Street<br>Petaluma, CA 94952<br>707.778.6919<br>info@n2kCAD.com      |
|                                                                                                                                                                                           | Lorone And<br>Lorone And<br>Station                                                     | Station Inn                                                                                                                    | Drawings for:<br><b>Roeland Nusse</b><br><b>Residence</b><br>704 B Street<br>Pt. Reyes Station CA |
|                                                                                                                                                                                           | tion House Cafe T<br>Cafe Reyes T                                                       | Commodere weener of                                                                                                            | DRAWN<br>n2k<br>ISSUED<br>As Built<br>DATE<br>October 25, 2021<br>SCALE<br>AS NOTED<br>O VA V2 I  |
| Vicinity Map                                                                                                                                                                              |                                                                                         | Not to Scale                                                                                                                   | A0.1                                                                                              |