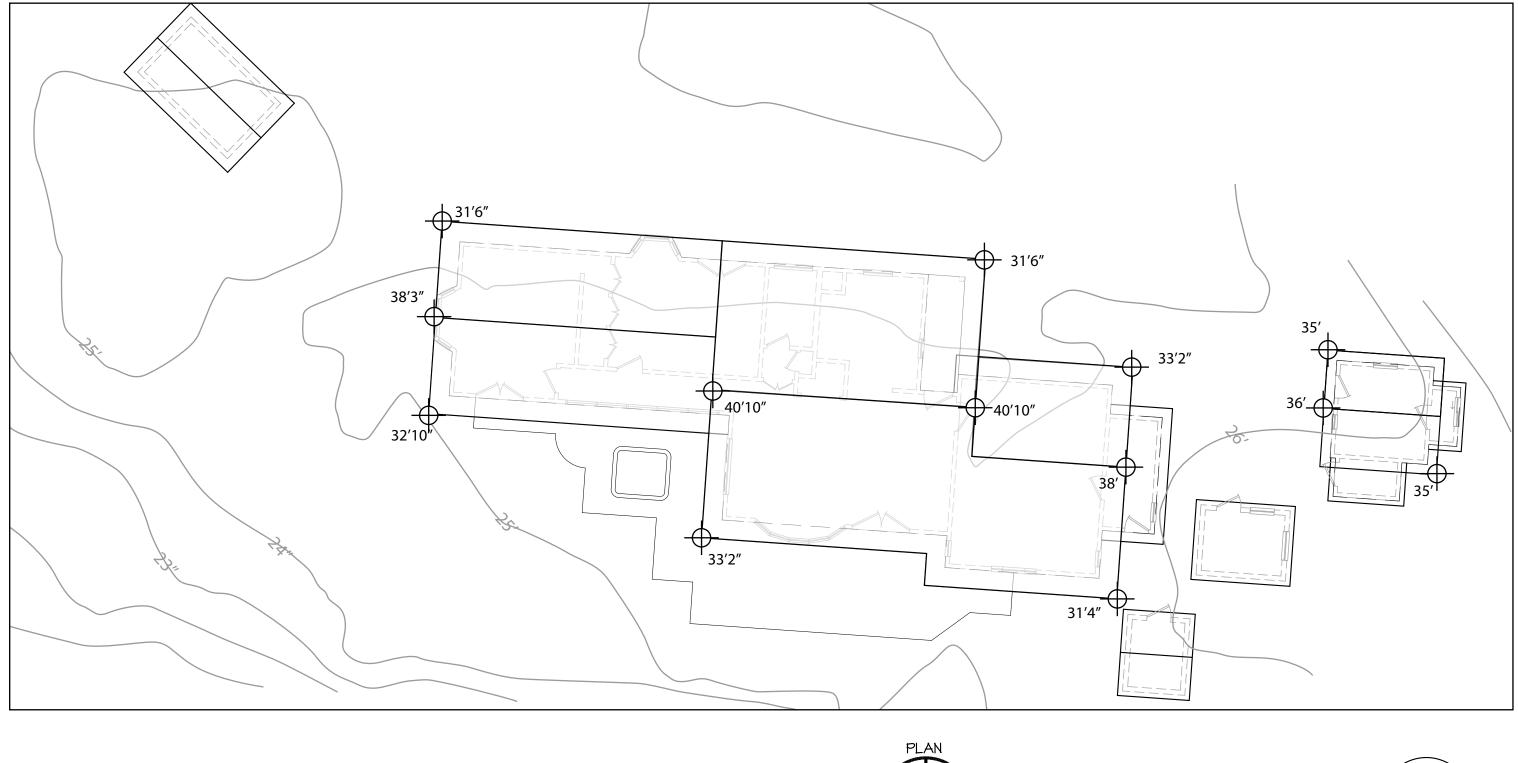

APN: OCCUPANCY: STORIES: CONSTRUCTION: VB

2

-

119-198-33 R3 Residential l Story

| SHEET INDEX RESIDENCEA0.1Sheet Index, ProjectTPO-1Existing Site / TopoPPO-1Proposed Site PlantA2.1Existing Floor PlantA2.2Proposed Floor PlantA3.1Main House ElevatA3.2Guest House Elevat | t Data, Vicinit<br>graphy Surve<br>s<br>ns<br>ons                                       | y Map, Site & Roof Plans<br>y                                                                                                  | RevisionDate6/28/2023                                                                             |
|-------------------------------------------------------------------------------------------------------------------------------------------------------------------------------------------|-----------------------------------------------------------------------------------------|--------------------------------------------------------------------------------------------------------------------------------|---------------------------------------------------------------------------------------------------|
| PROJECT DATA:<br>General PlanC-MF3<br>C-RMP-6.5Lot Size12,638 sq ft (0.2)                                                                                                                 | 9-acres)                                                                                | PROJECT ADDRESS:<br>704 B Street<br>Pt. Reyes Station, CA<br>APPLICANTS / PROPERTY OWNER:<br>Roeland Nusse                     |                                                                                                   |
| Lot area (sq ft)<br>Building Area<br>Floor Area<br>garage<br>Guest Room<br>Floor Area Ratio<br>Additional disturbance<br>Lot Coverage<br>Impervious Surfaces<br>Pervious coverage         | Existing<br>12,632<br>1,384<br>1,064<br>320<br>8.4<br>1,384<br>1,384<br>1,384<br>11,248 | 704 B Street<br>Pt. Reyes Station, CA<br>Proposed<br>12,632<br>1,619<br>1,619<br>N/A<br>150<br>12.8<br>1,729<br>2,839<br>9,793 |                                                                                                   |
| Grading calculations (cubic yards):<br>Cut<br>Fill<br>Off-haul                                                                                                                            | N/A<br>N/A<br>N/A<br>N/A                                                                | N/A<br>N/A<br>N/A<br>N/A                                                                                                       |                                                                                                   |
| Parking<br>Minimum setbacks for exterior walls<br>North<br>South<br>West<br>East                                                                                                          | 2<br>47.3'<br>9.8'<br>60.73'<br>6"                                                      | 2<br>47.3'<br>9.8'<br>60.73'<br>6"                                                                                             | Architectural Drafting:                                                                           |
| Maximum height <u>SCOPE OF WORK</u> FORMAL LEGALIZATION OF EXIS                                                                                                                           | 15' 10"<br>STING UNPER                                                                  | 15' 10" / 10'<br>MITTED STRUCTURES                                                                                             | n2k CAD Services<br>319 12th Street<br>Petaluma, CA 94952<br>707.778.6919<br>info@n2kCAD.com      |
|                                                                                                                                                                                           | Lorone And<br>Lorone And<br>Station                                                     | Station Inn                                                                                                                    | Drawings for:<br><b>Roeland Nusse</b><br><b>Residence</b><br>704 B Street<br>Pt. Reyes Station CA |
|                                                                                                                                                                                           | tion House Cafe T<br>Cafe Reyes T                                                       | Commodere weener of                                                                                                            | DRAWN<br>n2k<br>ISSUED<br>As Built<br>DATE<br>October 25, 2021<br>SCALE<br>AS NOTED<br>O VA V2 I  |
| Vicinity Map                                                                                                                                                                              |                                                                                         | Not to Scale                                                                                                                   | A0.1                                                                                              |