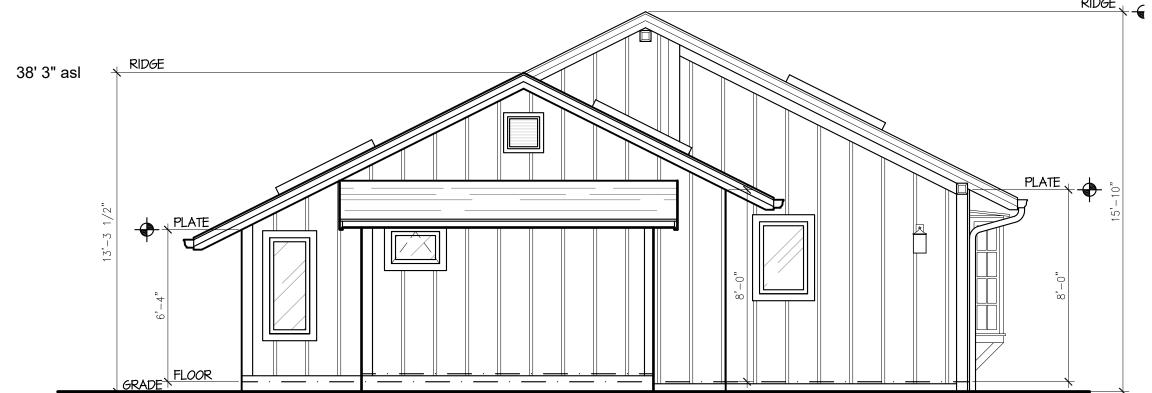

# EXISTING SIDE ELEVATION - NORTH Scale: 1/4" = 1'-0"

### EXISTING FRONT ELEVATION - WEST Scale: 1/4" = 1'-0"

# EXISTING REAR ELEVATION - EAST

Scale: 1/4" = 1'-0"

2

-

| Revision                                                                                                         | Date |
|------------------------------------------------------------------------------------------------------------------|------|
|                                                                                                                  |      |
|                                                                                                                  |      |
|                                                                                                                  |      |
|                                                                                                                  |      |
| Architectural Dra<br>n2k CAD Services<br>319 12th Street<br>Petaluma, CA 9495<br>707.778.6919<br>info@n2kCAD.com |      |
| Drawings for:<br>Roeland Nu<br>Residend                                                                          |      |
| 704 B Stre<br>Pt. Reyes Stat                                                                                     |      |
| DRAWN<br>n2k<br>ISSUED<br>As Built<br>DATE<br>October 25, 2<br>SCALE<br>AS NOTED<br>SHEET<br>SHEET               |      |