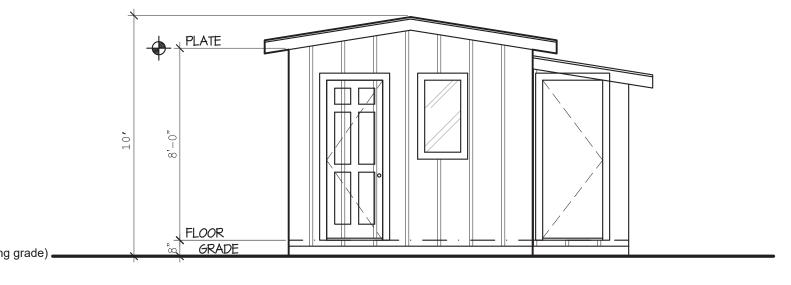

26' asl (existing grade)

36' asl

# EXISTING SIDE ELEVATION - NORTH Scale: 1/4" = 1'-0"