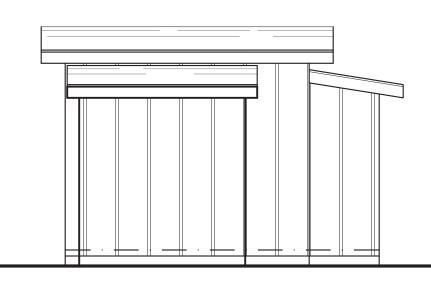

# EXISTING REAR ELEVATION - EAST

Scale: 1/4" = 1'-0"

2

-

| Revision                                                                                                         | Date |
|------------------------------------------------------------------------------------------------------------------|------|
|                                                                                                                  |      |
|                                                                                                                  |      |
|                                                                                                                  |      |
|                                                                                                                  |      |
| Architectural Dra<br>n2k CAD Services<br>319 12th Street<br>Petaluma, CA 9495<br>707.778.6919<br>info@n2kCAD.com |      |
| Drawings for:<br>Roeland Nu<br>Residend                                                                          |      |
| 704 B Stre<br>Pt. Reyes Stat                                                                                     |      |
| DRAWN<br>n2k<br>ISSUED<br>As Built<br>DATE<br>October 25, 2<br>SCALE<br>AS NOTED<br>SHEET<br>SHEET               |      |