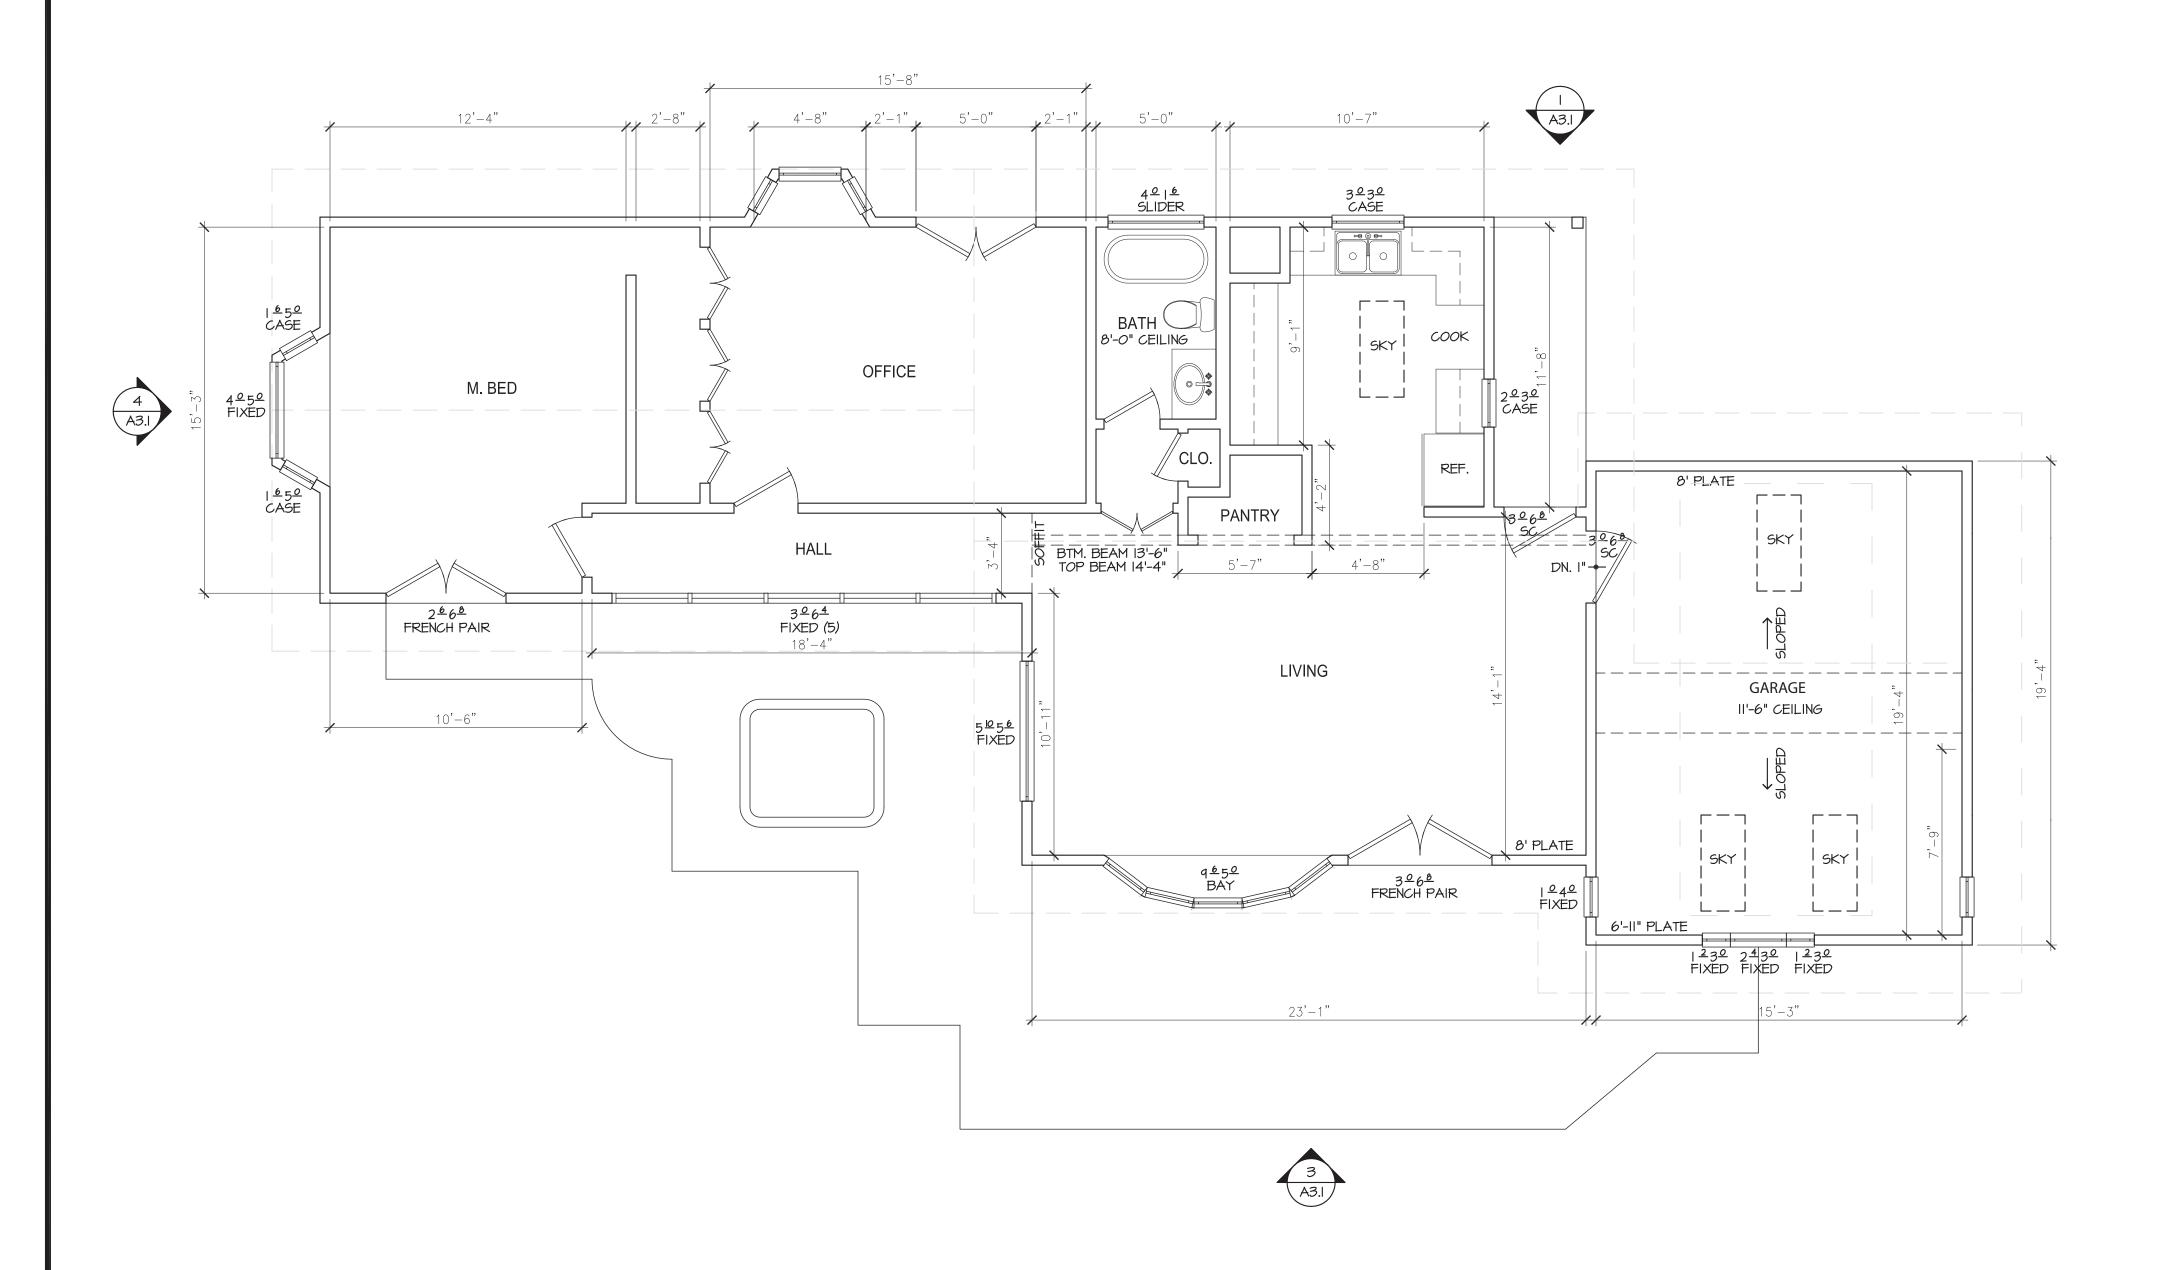

APPROVED MAIN HOUSE FLOOR PLAN Scale: 1/4" = 1'-0"

| Revision                                                                                                         | Date |  |  |
|------------------------------------------------------------------------------------------------------------------|------|--|--|
|                                                                                                                  |      |  |  |
|                                                                                                                  |      |  |  |
|                                                                                                                  |      |  |  |
|                                                                                                                  |      |  |  |
|                                                                                                                  |      |  |  |
|                                                                                                                  |      |  |  |
| Architectural Dra<br>n2k CAD Services<br>319 12th Street<br>Petaluma, CA 9495<br>707.778.6919<br>info@n2kCAD.com |      |  |  |
| Drawings for:<br>Roeland Nu<br>Residend                                                                          |      |  |  |
| 704 B Stre<br>Pt. Reyes Stat                                                                                     |      |  |  |
| DRAWN<br>n2k                                                                                                     |      |  |  |
| n2k<br>ISSUED<br>As Built<br>DATE<br>October 25, 2021<br>SCALE<br>AS NOTED                                       |      |  |  |
| SHEET A2.1                                                                                                       |      |  |  |