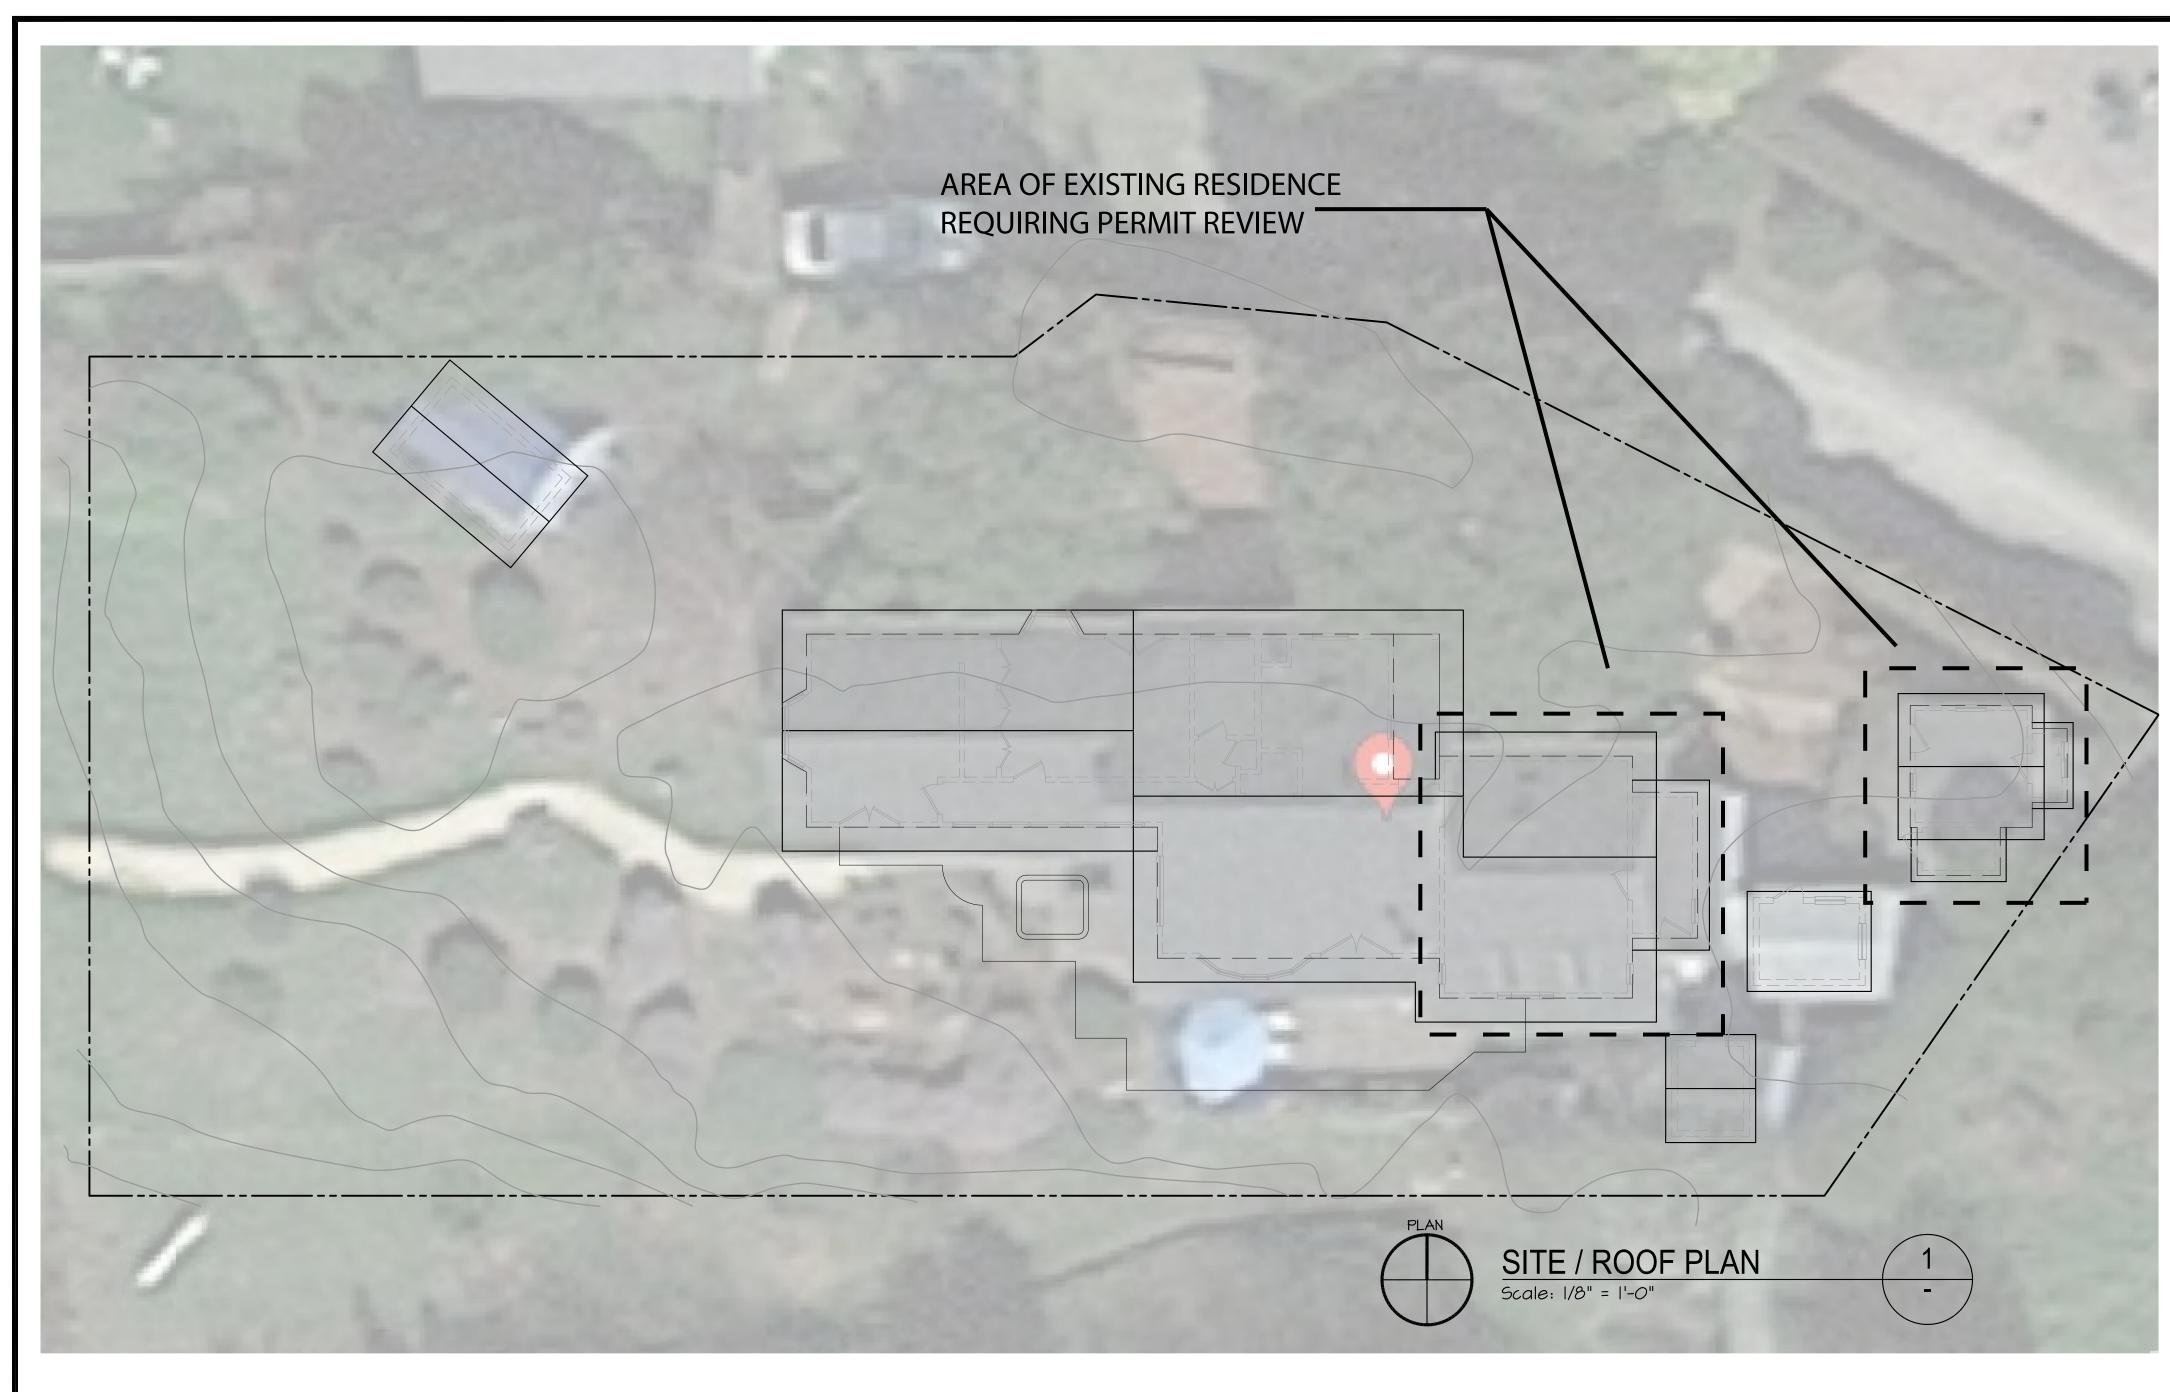

APN: OCCUPANCY: STORIES: CONSTRUCTION: VB

2

-

119-198-33 R3 Residential l Story

| SHEET INDEX RESIDENCEA0.1Sheet Index, ProjectTPO-1Existing Site / TopoPPO-1Proposed Site PlantA2.1Existing Floor PlantA2.2Proposed Floor PlantA3.1Main House ElevatA3.2Guest House Elevat | t Data, Vicinit<br>graphy Surve<br>s<br>ns<br>ons                                       | y Map, Site & Roof Plans<br>y                                                                                                  | RevisionDate6/28/2023                                                                             |
|-------------------------------------------------------------------------------------------------------------------------------------------------------------------------------------------|-----------------------------------------------------------------------------------------|--------------------------------------------------------------------------------------------------------------------------------|---------------------------------------------------------------------------------------------------|
| PROJECT DATA:<br>General PlanC-MF3<br>C-RMP-6.5Lot Size12,638 sq ft (0.2)                                                                                                                 | 9-acres)                                                                                | PROJECT ADDRESS:<br>704 B Street<br>Pt. Reyes Station, CA<br>APPLICANTS / PROPERTY OWNER:<br>Roeland Nusse                     |                                                                                                   |
| Lot area (sq ft)<br>Building Area<br>Floor Area<br>garage<br>Guest Room<br>Floor Area Ratio<br>Additional disturbance<br>Lot Coverage<br>Impervious Surfaces<br>Pervious coverage         | Existing<br>12,632<br>1,384<br>1,064<br>320<br>8.4<br>1,384<br>1,384<br>1,384<br>11,248 | 704 B Street<br>Pt. Reyes Station, CA<br>Proposed<br>12,632<br>1,619<br>1,619<br>N/A<br>150<br>12.8<br>1,729<br>2,839<br>9,793 |                                                                                                   |
| Grading calculations (cubic yards):<br>Cut<br>Fill<br>Off-haul                                                                                                                            | N/A<br>N/A<br>N/A<br>N/A                                                                | N/A<br>N/A<br>N/A<br>N/A                                                                                                       |                                                                                                   |
| Parking<br>Minimum setbacks for exterior walls<br>North<br>South<br>West<br>East                                                                                                          | 2<br>47.3'<br>9.8'<br>60.73'<br>6"                                                      | 2<br>47.3'<br>9.8'<br>60.73'<br>6"                                                                                             | Architectural Drafting:                                                                           |
| Maximum height <u>SCOPE OF WORK</u> FORMAL LEGALIZATION OF EXIS                                                                                                                           | 15' 10"<br>STING UNPER                                                                  | 15' 10" / 10'<br>MITTED STRUCTURES                                                                                             | n2k CAD Services<br>319 12th Street<br>Petaluma, CA 94952<br>707.778.6919<br>info@n2kCAD.com      |
|                                                                                                                                                                                           | Lorone And<br>Lorone And<br>Station                                                     | Station Inn                                                                                                                    | Drawings for:<br><b>Roeland Nusse</b><br><b>Residence</b><br>704 B Street<br>Pt. Reyes Station CA |
|                                                                                                                                                                                           | tion House Cafe T<br>Cafe Reyes T                                                       | Commodere weener of                                                                                                            | DRAWN<br>n2k<br>ISSUED<br>As Built<br>DATE<br>October 25, 2021<br>SCALE<br>AS NOTED<br>O VA V2 I  |
| Vicinity Map                                                                                                                                                                              |                                                                                         | Not to Scale                                                                                                                   | A0.1                                                                                              |