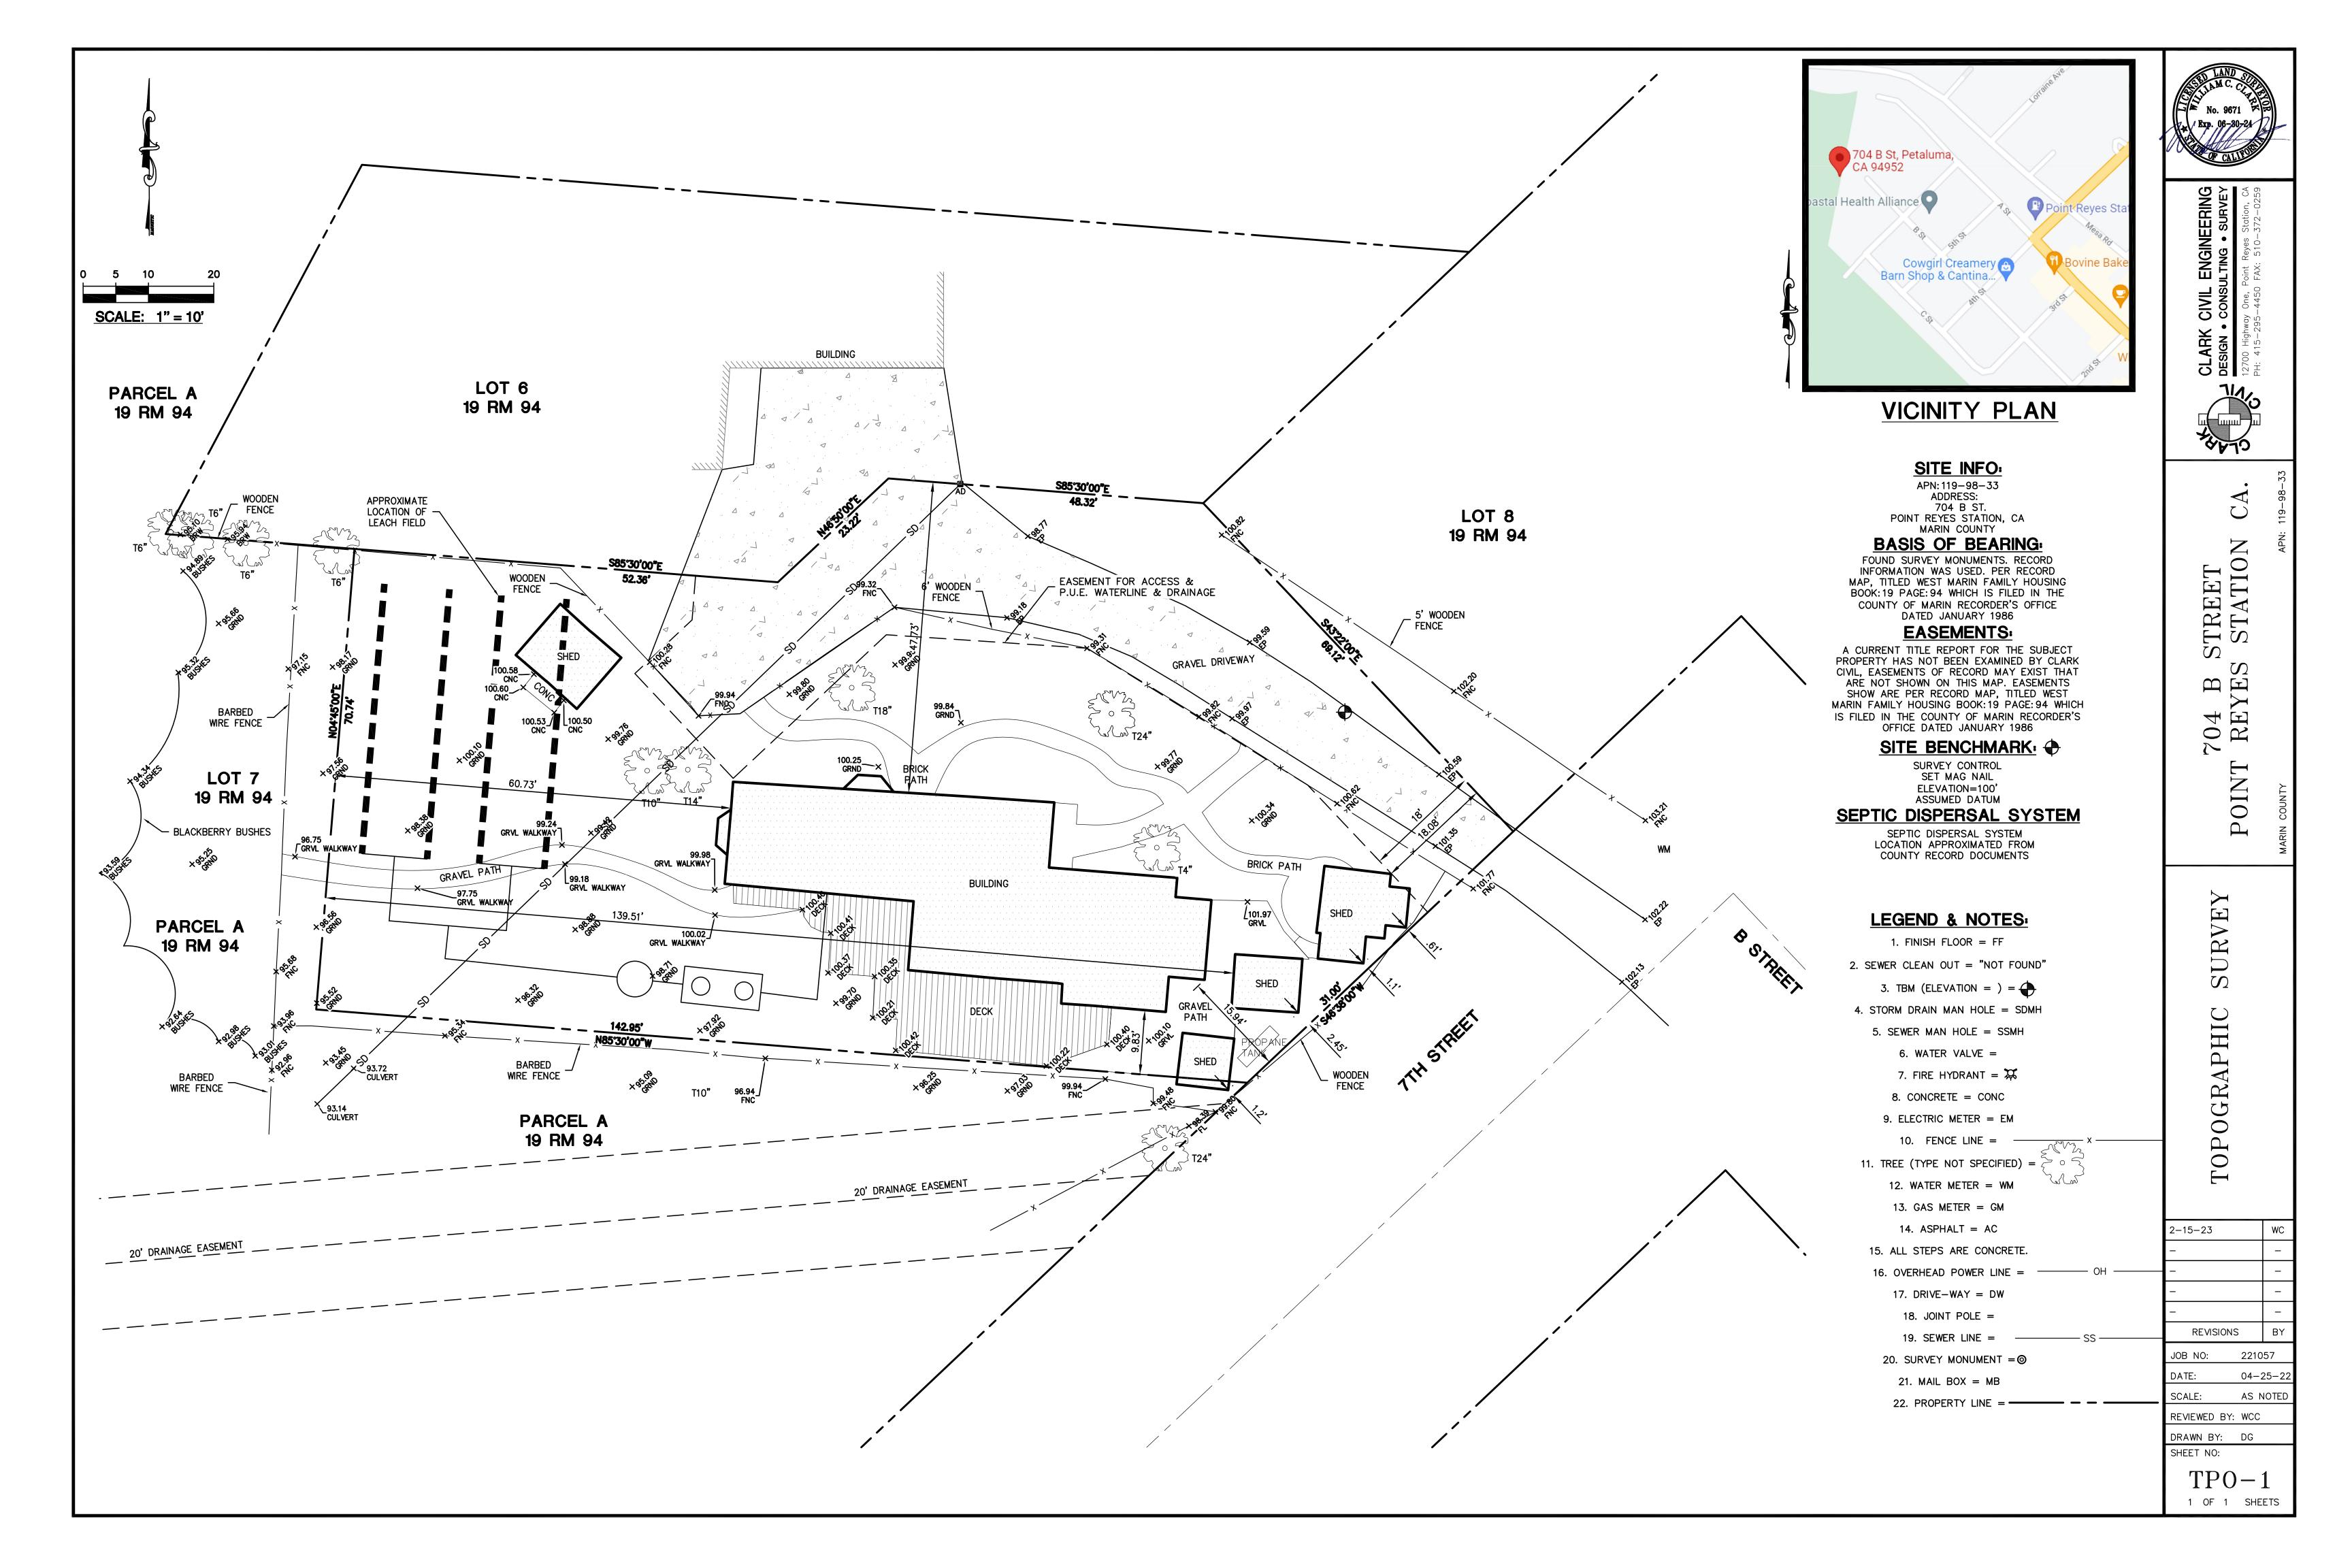

## APPLICABLE BUILDING CODES:

2019 CALIFORNIA BUILDING ADMINISTRATIVE CODE 2019 CALIFORNIA BUILDING CODE (CBC) 2019 CALIFORNIA RESIDENTIAL BUILDING CODE 2019 CALIFORNIA EXISTING BUILDING CODE (CEBC) 2019 CALIFORNIA GREEN BUILDING STANDARDS CO 2019 CALIFORNIA MECHANICAL CODE (CMC) 2019 CALIFORNIA PLUMBING CODE (CPC) 2019 CALIFORNIA ELECTRICAL CODE (CEC) 2019 CALIFORNIA ENERGY CODE (CEnC) 2019 CALIFORNIA GREEN CODE 2019 MARIN COUNTY CODE I E (CGBSC)

APN: OCCUPANCY: STORIES: CONSTRUCTION: VB

2

-

119-198-33 R3 Residential l Story

| SHEET INDEX RESIDENCEA0.1Sheet Index, ProjectTPO-1Existing Site / TopoPPO-1Proposed Site PlantA2.1Existing Floor PlantA2.2Proposed Floor PlantA3.1Main House ElevatA3.2Guest House Elevat | t Data, Vicinit<br>graphy Surve<br>s<br>ns<br>ons                                       | y Map, Site & Roof Plans<br>y                                                                                                  | RevisionDate6/28/2023                                                                             |
|-------------------------------------------------------------------------------------------------------------------------------------------------------------------------------------------|-----------------------------------------------------------------------------------------|--------------------------------------------------------------------------------------------------------------------------------|---------------------------------------------------------------------------------------------------|
| PROJECT DATA:<br>General PlanC-MF3<br>C-RMP-6.5Lot Size12,638 sq ft (0.2)                                                                                                                 | 9-acres)                                                                                | PROJECT ADDRESS:<br>704 B Street<br>Pt. Reyes Station, CA<br>APPLICANTS / PROPERTY OWNER:<br>Roeland Nusse                     |                                                                                                   |
| Lot area (sq ft)<br>Building Area<br>Floor Area<br>garage<br>Guest Room<br>Floor Area Ratio<br>Additional disturbance<br>Lot Coverage<br>Impervious Surfaces<br>Pervious coverage         | Existing<br>12,632<br>1,384<br>1,064<br>320<br>8.4<br>1,384<br>1,384<br>1,384<br>11,248 | 704 B Street<br>Pt. Reyes Station, CA<br>Proposed<br>12,632<br>1,619<br>1,619<br>N/A<br>150<br>12.8<br>1,729<br>2,839<br>9,793 |                                                                                                   |
| Grading calculations (cubic yards):<br>Cut<br>Fill<br>Off-haul                                                                                                                            | N/A<br>N/A<br>N/A<br>N/A                                                                | N/A<br>N/A<br>N/A<br>N/A                                                                                                       |                                                                                                   |
| Parking<br>Minimum setbacks for exterior walls<br>North<br>South<br>West<br>East                                                                                                          | 2<br>47.3'<br>9.8'<br>60.73'<br>6"                                                      | 2<br>47.3'<br>9.8'<br>60.73'<br>6"                                                                                             | Architectural Drafting:                                                                           |
| Maximum height <u>SCOPE OF WORK</u> FORMAL LEGALIZATION OF EXIS                                                                                                                           | 15' 10"<br>STING UNPER                                                                  | 15' 10" / 10'<br>MITTED STRUCTURES                                                                                             | n2k CAD Services<br>319 12th Street<br>Petaluma, CA 94952<br>707.778.6919<br>info@n2kCAD.com      |
|                                                                                                                                                                                           | Lorone And<br>Lorone And<br>Station                                                     | Station Inn                                                                                                                    | Drawings for:<br><b>Roeland Nusse</b><br><b>Residence</b><br>704 B Street<br>Pt. Reyes Station CA |
|                                                                                                                                                                                           | tion House Cafe T<br>Cafe Reyes T                                                       | Commodere weener of                                                                                                            | DRAWN<br>n2k<br>ISSUED<br>As Built<br>DATE<br>October 25, 2021<br>SCALE<br>AS NOTED<br>O VA V2 I  |
| Vicinity Map                                                                                                                                                                              |                                                                                         | Not to Scale                                                                                                                   | A0.1                                                                                              |