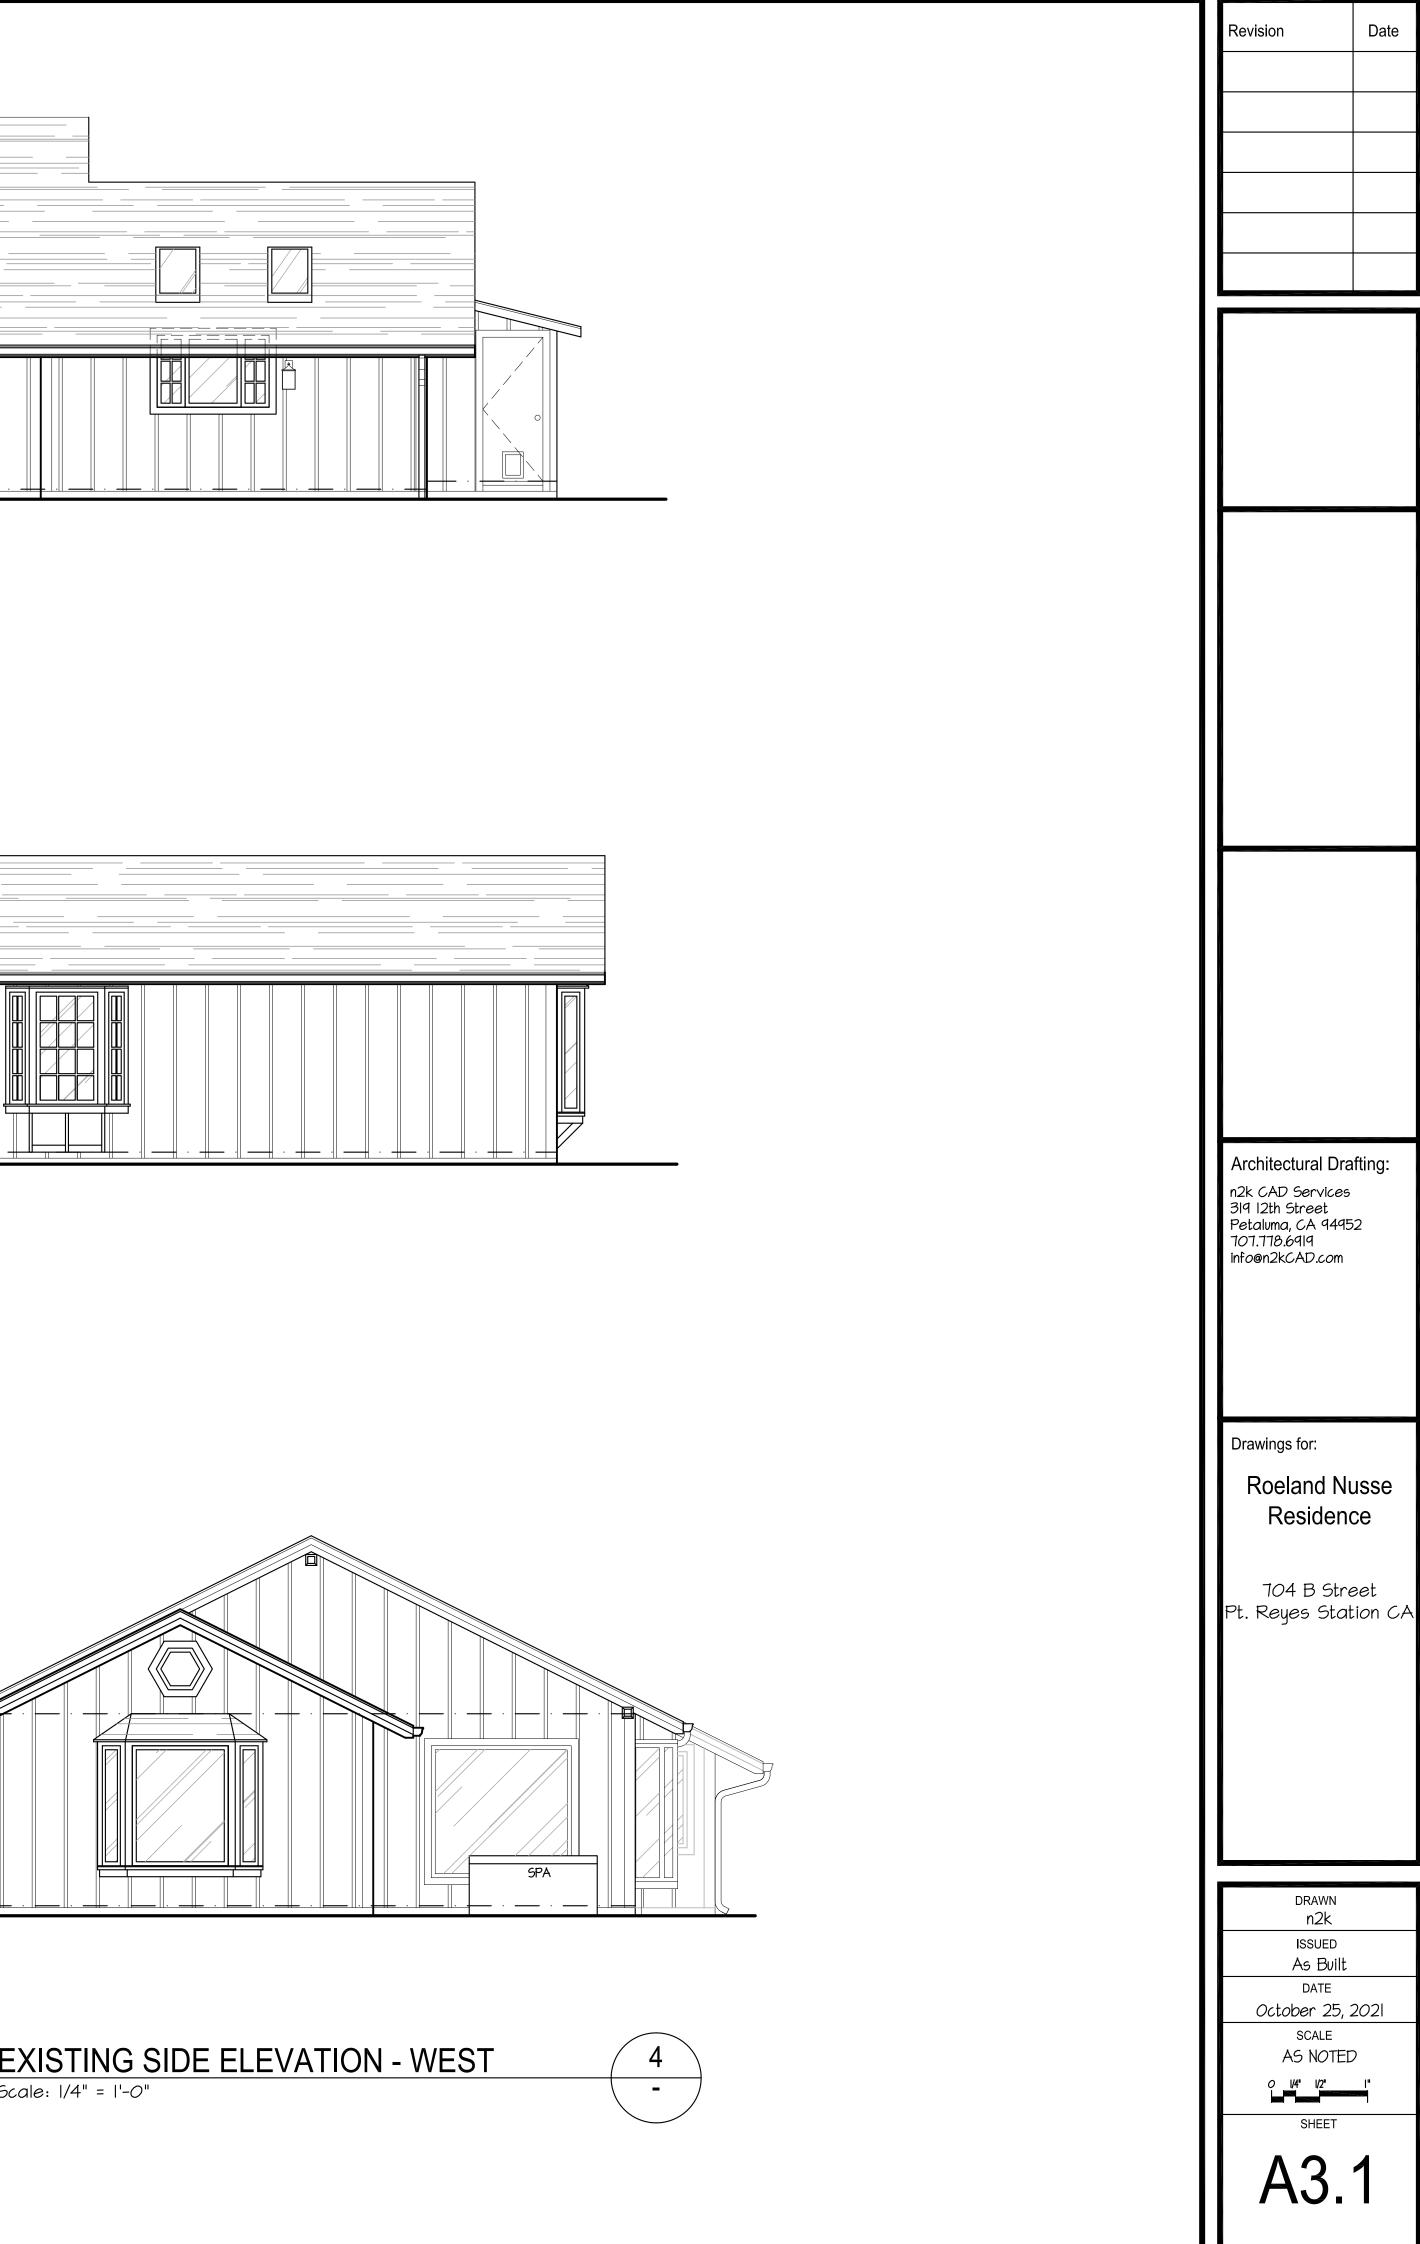

# EXISTING SIDE ELEVATION - NORTH Scale: 1/4" = 1'-0"

### EXISTING FRONT ELEVATION - WEST Scale: 1/4" = 1'-0"

# EXISTING REAR ELEVATION - EAST

Scale: 1/4" = 1'-0"

2

-

| Revision                                                                                                         | Date |
|------------------------------------------------------------------------------------------------------------------|------|
|                                                                                                                  |      |
|                                                                                                                  |      |
|                                                                                                                  |      |
|                                                                                                                  |      |
| Architectural Dra<br>n2k CAD Services<br>319 12th Street<br>Petaluma, CA 9495<br>707.778.6919<br>info@n2kCAD.com |      |
| Drawings for:<br>Roeland Nu<br>Residend                                                                          |      |
| 704 B Stre<br>Pt. Reyes Stat                                                                                     |      |
| DRAWN<br>n2k<br>ISSUED<br>As Built<br>DATE<br>October 25, 2<br>SCALE<br>AS NOTED<br>SHEET<br>SHEET               |      |