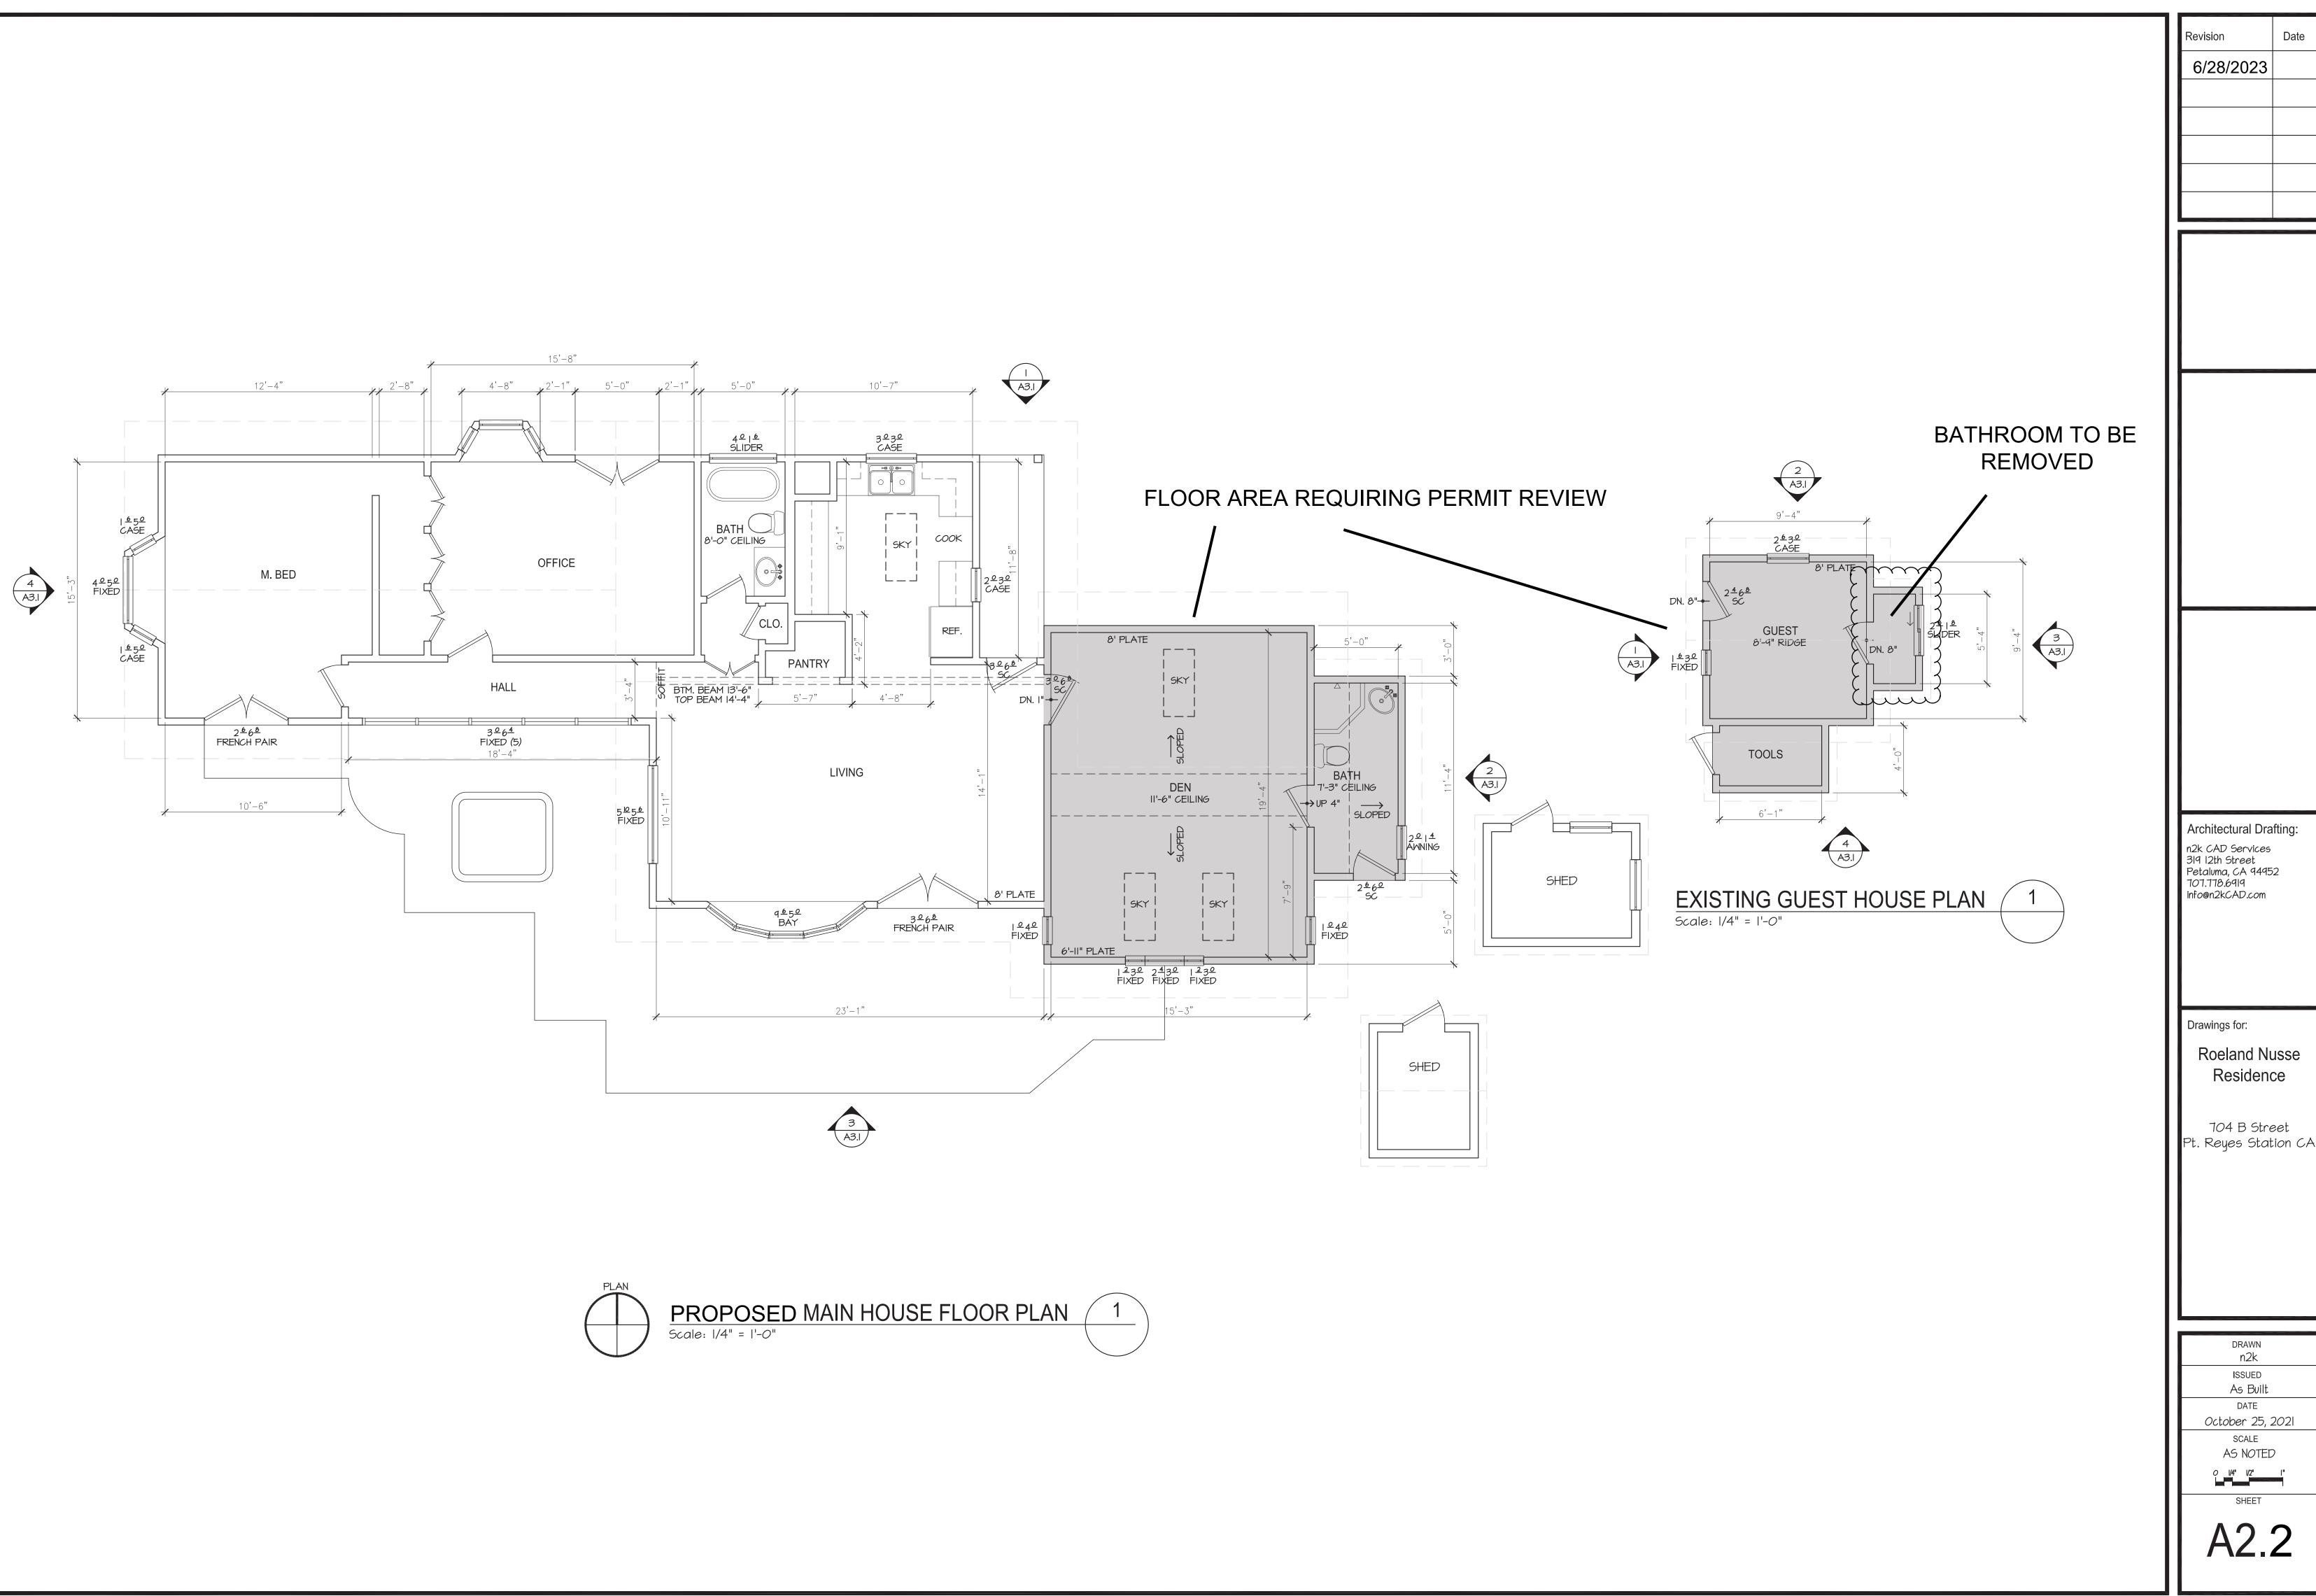

APPROVED MAIN HOUSE FLOOR PLAN Scale: 1/4" = 1'-0"

| Revision                                                                                                         | Date |  |  |
|------------------------------------------------------------------------------------------------------------------|------|--|--|
|                                                                                                                  |      |  |  |
|                                                                                                                  |      |  |  |
|                                                                                                                  |      |  |  |
|                                                                                                                  |      |  |  |
|                                                                                                                  |      |  |  |
|                                                                                                                  |      |  |  |
| Architectural Dra<br>n2k CAD Services<br>319 12th Street<br>Petaluma, CA 9495<br>707.778.6919<br>info@n2kCAD.com |      |  |  |
| Drawings for:<br>Roeland Nu<br>Residend                                                                          |      |  |  |
| 704 B Stre<br>Pt. Reyes Stat                                                                                     |      |  |  |
| DRAWN<br>n2k                                                                                                     |      |  |  |
| n2k<br>ISSUED<br>As Built<br>DATE<br>October 25, 2021<br>SCALE<br>AS NOTED                                       |      |  |  |
| SHEET A2.1                                                                                                       |      |  |  |