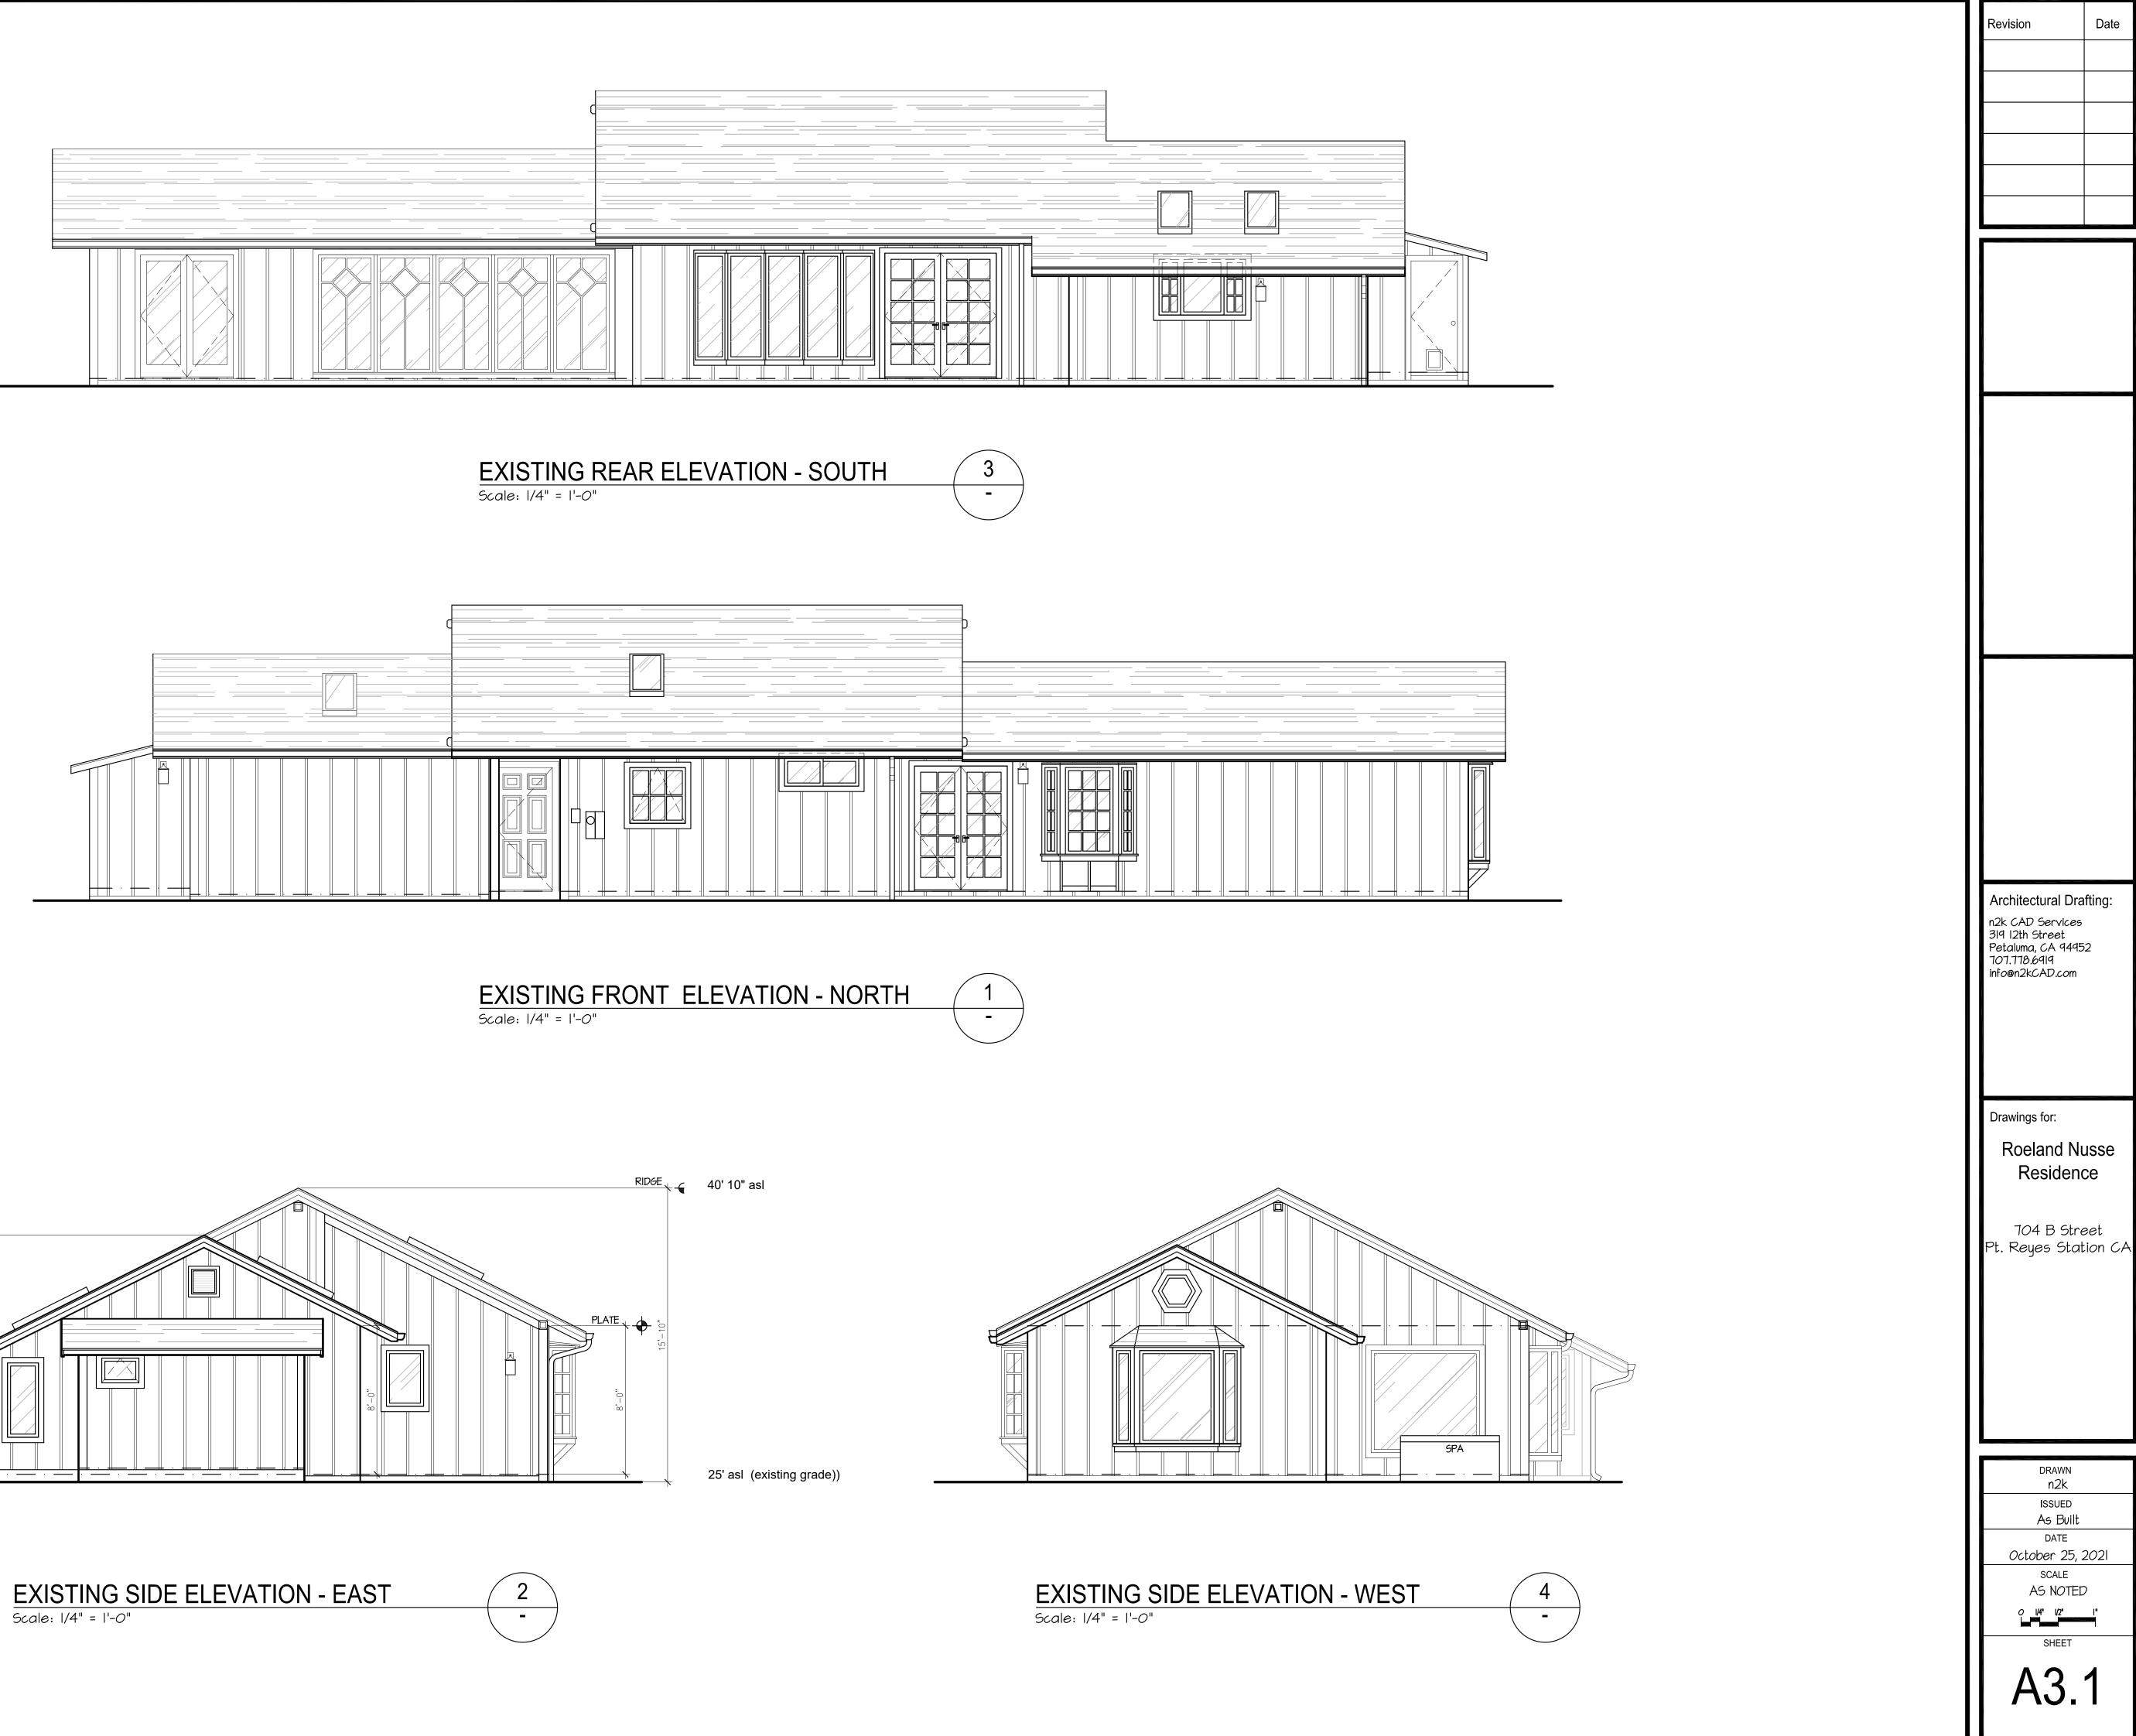

APN: OCCUPANCY: STORIES: CONSTRUCTION: VB

2

-

119-198-33 R3 Residential l Story

| SHEET INDEX RESIDENCEA0.1Sheet Index, ProjectTPO-1Existing Site / TopoPPO-1Proposed Site PlantA2.1Existing Floor PlantA2.2Proposed Floor PlantA3.1Main House ElevatA3.2Guest House Elevat | t Data, Vicinit<br>graphy Surve<br>s<br>ns<br>ons                                       | y Map, Site & Roof Plans<br>y                                                                                                  | RevisionDate6/28/2023                                                                             |
|-------------------------------------------------------------------------------------------------------------------------------------------------------------------------------------------|-----------------------------------------------------------------------------------------|--------------------------------------------------------------------------------------------------------------------------------|---------------------------------------------------------------------------------------------------|
| PROJECT DATA:<br>General PlanC-MF3<br>C-RMP-6.5Lot Size12,638 sq ft (0.2)                                                                                                                 | 9-acres)                                                                                | PROJECT ADDRESS:<br>704 B Street<br>Pt. Reyes Station, CA<br>APPLICANTS / PROPERTY OWNER:<br>Roeland Nusse                     |                                                                                                   |
| Lot area (sq ft)<br>Building Area<br>Floor Area<br>garage<br>Guest Room<br>Floor Area Ratio<br>Additional disturbance<br>Lot Coverage<br>Impervious Surfaces<br>Pervious coverage         | Existing<br>12,632<br>1,384<br>1,064<br>320<br>8.4<br>1,384<br>1,384<br>1,384<br>11,248 | 704 B Street<br>Pt. Reyes Station, CA<br>Proposed<br>12,632<br>1,619<br>1,619<br>N/A<br>150<br>12.8<br>1,729<br>2,839<br>9,793 |                                                                                                   |
| Grading calculations (cubic yards):<br>Cut<br>Fill<br>Off-haul                                                                                                                            | N/A<br>N/A<br>N/A<br>N/A                                                                | N/A<br>N/A<br>N/A<br>N/A                                                                                                       |                                                                                                   |
| Parking<br>Minimum setbacks for exterior walls<br>North<br>South<br>West<br>East                                                                                                          | 2<br>47.3'<br>9.8'<br>60.73'<br>6"                                                      | 2<br>47.3'<br>9.8'<br>60.73'<br>6"                                                                                             | Architectural Drafting:                                                                           |
| Maximum height <u>SCOPE OF WORK</u> FORMAL LEGALIZATION OF EXIS                                                                                                                           | 15' 10"<br>STING UNPER                                                                  | 15' 10" / 10'<br>MITTED STRUCTURES                                                                                             | n2k CAD Services<br>319 12th Street<br>Petaluma, CA 94952<br>707.778.6919<br>info@n2kCAD.com      |
|                                                                                                                                                                                           | Lorone And<br>Lorone And<br>Station                                                     | Station Inn                                                                                                                    | Drawings for:<br><b>Roeland Nusse</b><br><b>Residence</b><br>704 B Street<br>Pt. Reyes Station CA |
|                                                                                                                                                                                           | tion House Cafe T<br>Cafe Reyes T                                                       | Commodere weener of                                                                                                            | DRAWN<br>n2k<br>ISSUED<br>As Built<br>DATE<br>October 25, 2021<br>SCALE<br>AS NOTED<br>O VA V2 I  |
| Vicinity Map                                                                                                                                                                              |                                                                                         | Not to Scale                                                                                                                   | A0.1                                                                                              |