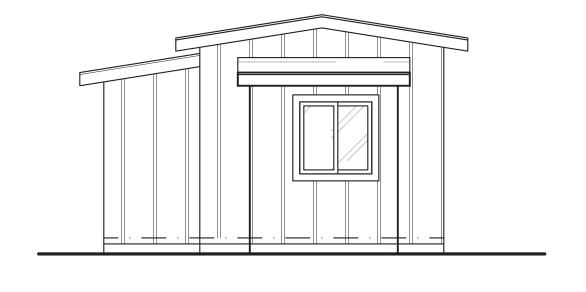

br>Residend                                                                          |      |  |  |
| 704 B Stre<br>Pt. Reyes Stat                                                                                     |      |  |  |
| DRAWN<br>n2k                                                                                                     |      |  |  |
| n2k<br>ISSUED<br>As Built<br>DATE<br>October 25, 2021<br>SCALE<br>AS NOTED                                       |      |  |  |
| SHEET A2.1                                                                                                       |      |  |  |























26' asl (existing grade)

36' asl



# EXISTING SIDE ELEVATION - NORTH Scale: 1/4" = 1'-0"



### EXISTING FRONT ELEVATION - WEST Scale: 1/4" = 1'-0"









# EXISTING REAR ELEVATION - EAST

Scale: 1/4" = 1'-0"

2

-



| Revision                                                                                                         | Date |
|------------------------------------------------------------------------------------------------------------------|------|
|                                                                                                                  |      |
|                                                                                                                  |      |
|                                                                                                                  |      |
|