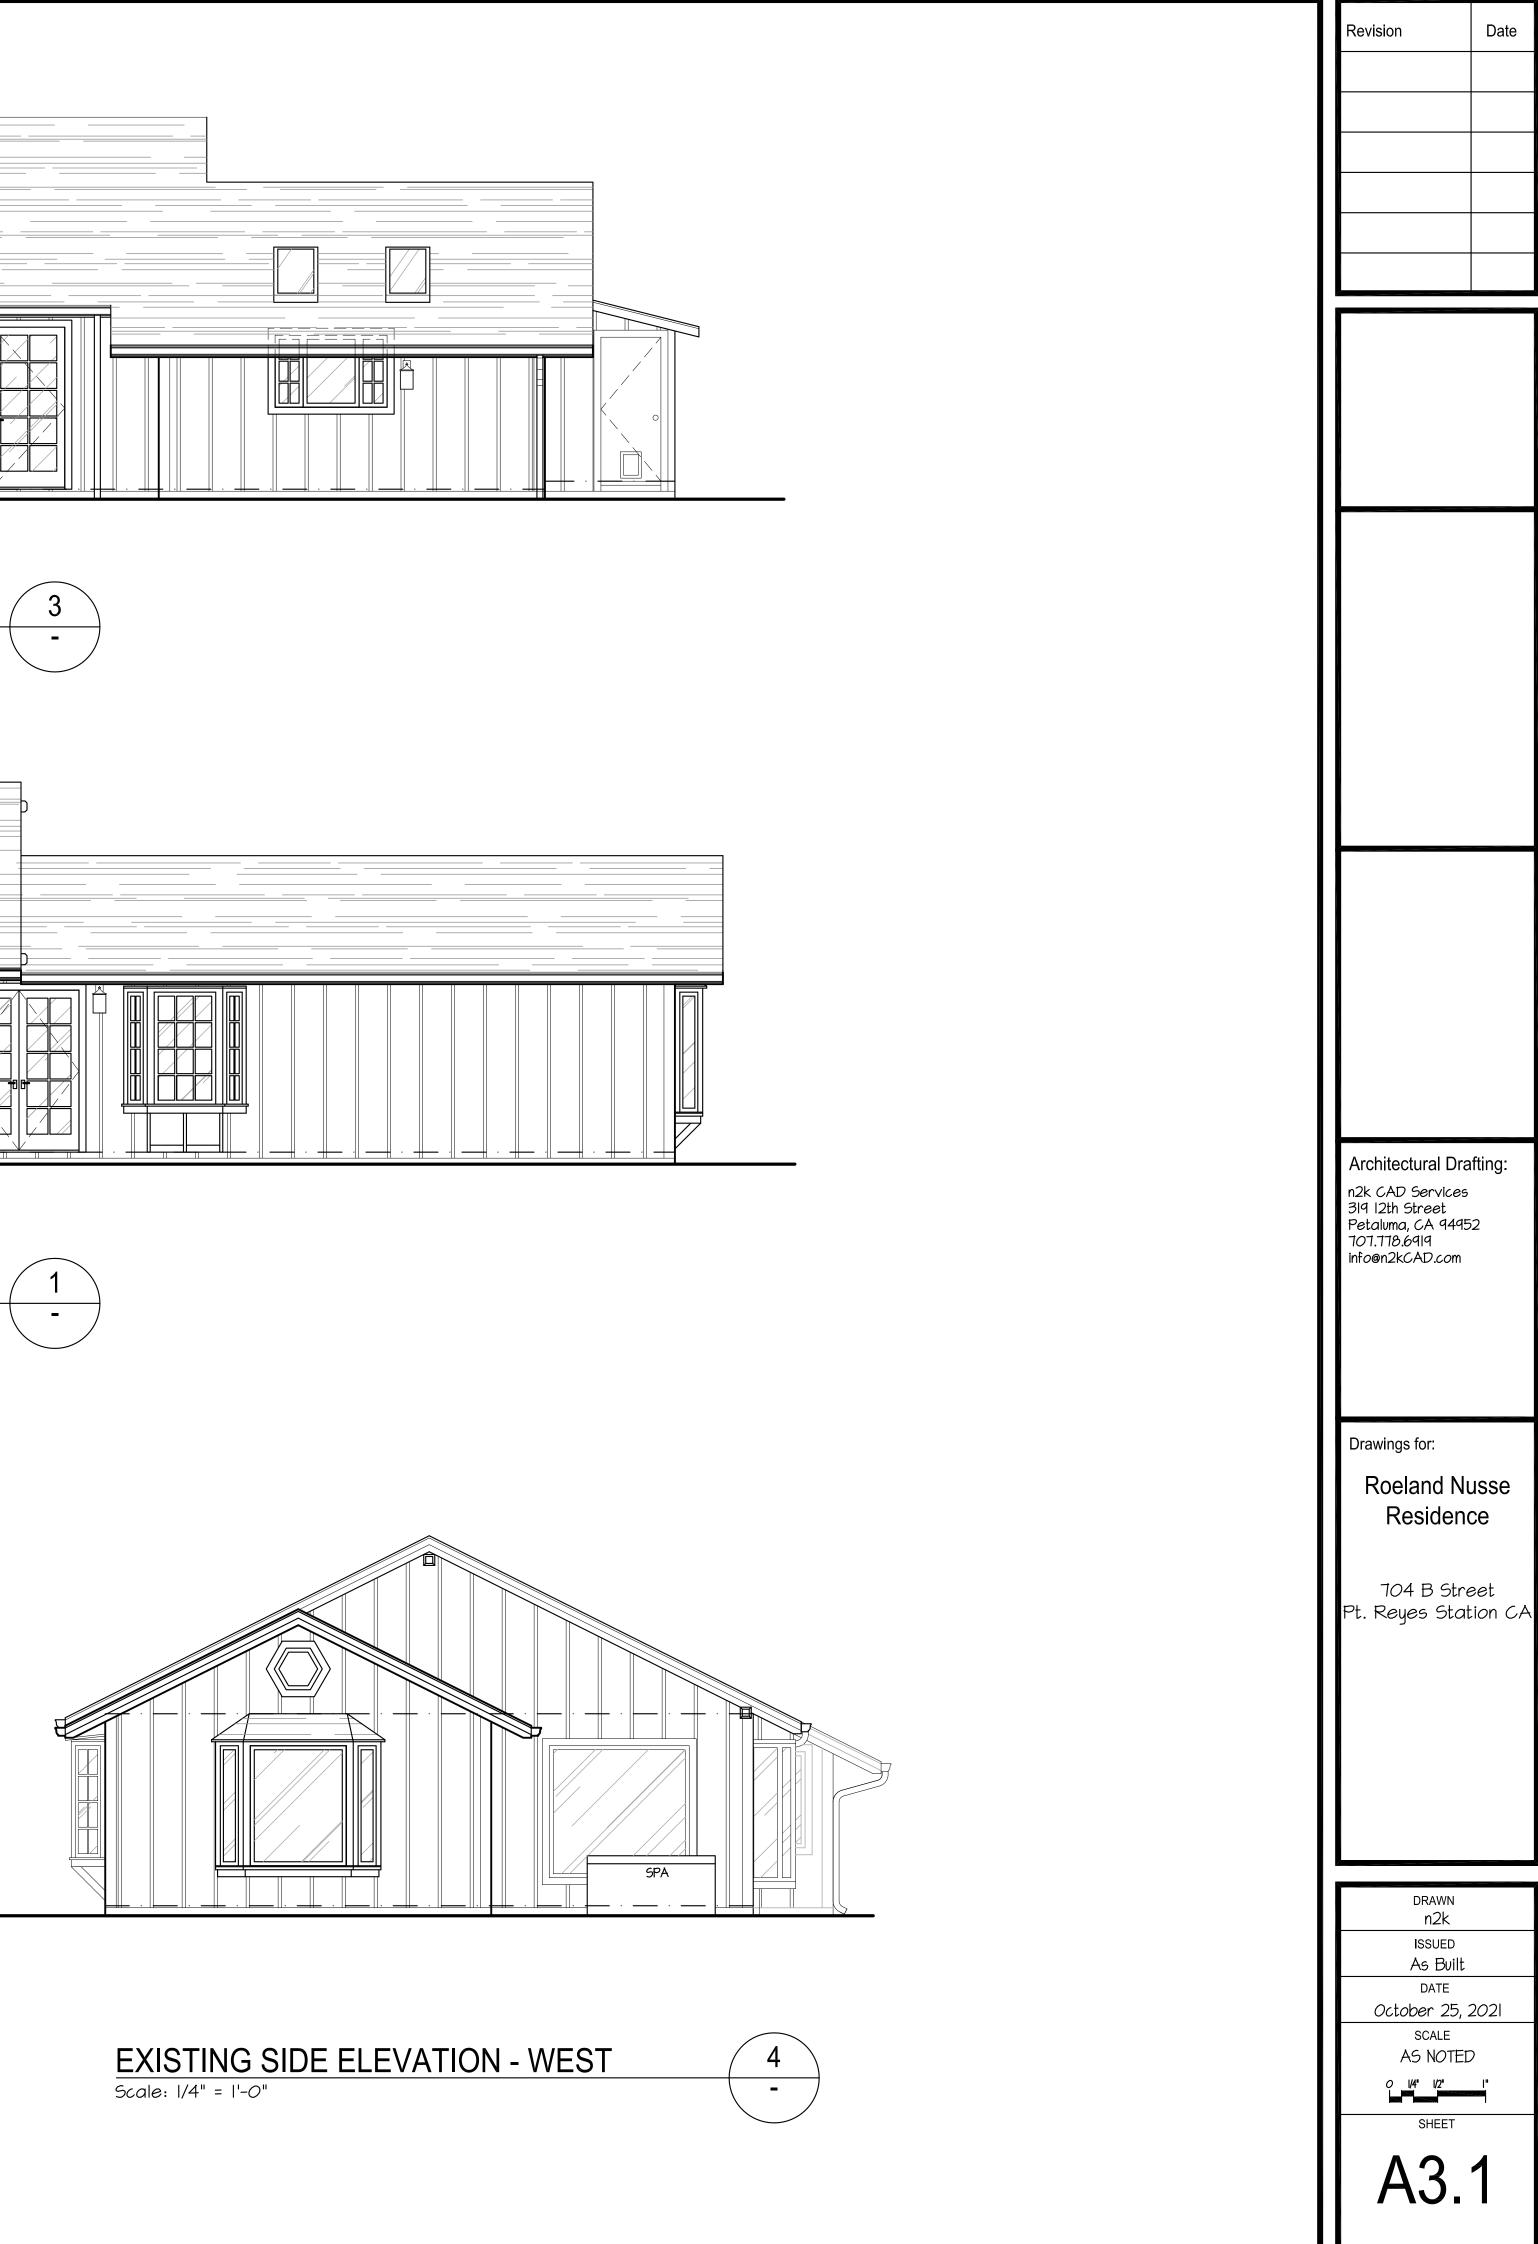

# EXISTING SIDE ELEVATION - NORTH Scale: 1/4" = 1'-0"

### EXISTING FRONT ELEVATION - WEST Scale: 1/4" = 1'-0"

# EXISTING REAR ELEVATION - EAST

Scale: 1/4" = 1'-0"

2

-

| Revision                                                                                                         | Date |
|------------------------------------------------------------------------------------------------------------------|------|
|                                                                                                                  |      |
|                                                                                                                  |      |
|                                                                                                                  |      |
|                                                                                                                  |      |
| Architectural Dra<br>n2k CAD Services<br>319 12th Street<br>Petaluma, CA 9495<br>707.778.6919<br>info@n2kCAD.com |      |
| Drawings for:<br>Roeland Nu<br>Residend                                                                          |      |
| 704 B Stre<br>Pt. Reyes Stat                                                                                     |      |
| DRAWN<br>n2k<br>ISSUED<br>As Built<br>DATE<br>October 25, 2<br>SCALE<br>AS NOTED<br>SHEET<br>SHEET               |      |