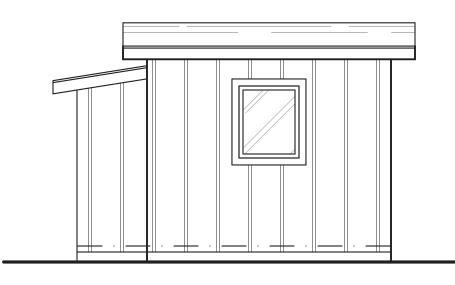

s<br>319 12th Street<br>Petaluma, CA 9495<br>707.778.6919<br>info@n2kCAD.com |      |  |  |
| Drawings for:<br>Roeland Nu<br>Residend                                                                          |      |  |  |
| 704 B Stre<br>Pt. Reyes Stat                                                                                     |      |  |  |
| DRAWN<br>n2k                                                                                                     |      |  |  |
| n2k<br>ISSUED<br>As Built<br>DATE<br>October 25, 2021<br>SCALE<br>AS NOTED                                       |      |  |  |
| SHEET A2.1                                                                                                       |      |  |  |























26' asl (existing grade)

36' asl



# EXISTING SIDE ELEVATION - NORTH Scale: 1/4" = 1'-0"



### EXISTING FRONT ELEVATION - WEST Scale: 1/4" = 1'-0"









# EXISTING REAR ELEVATION - EAST

Scale: 1/4" = 1'-0"

2

-



| Revision                                                                                                         | Date |
|------------------------------------------------------------------------------------------------------------------|------|
|                                                                                                                  |      |
|                                                                                                                  |      |
|                                                                                                                  |