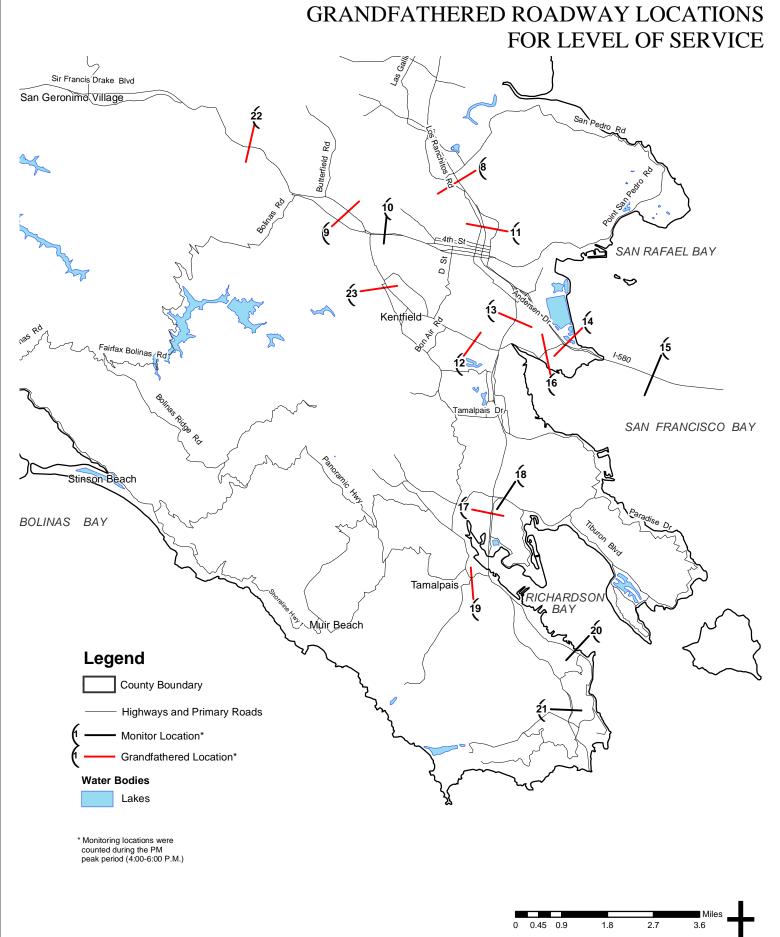

Table 1 – "Grandfathered" Status of Segments

| Segment # | Type               | Segment                                                                                | Grandfathered? |
|-----------|--------------------|----------------------------------------------------------------------------------------|----------------|
| 1         | Principal Arterial | Shoreline Highway (State Route 1), from Sir Francis<br>Drake Blvd to Pt. Reyes Station | No             |
| 2         | Basic Freeway      | U.S. 101, from Atherton Ave. to Sonoma County Line                                     | Yes            |
| 3         | Principal Arterial | Novato Blvd. from San Marin Dr./Sutro Ave to Wilson Ave.                               | No             |
| 4         | Principal Arterial | South Novato Blvd. from U.S. 101 to Novato Blvd.                                       | No             |
| 5         | Basic Freeway      | State Route 37, from U.S. 101 to Atherton Ave                                          | No             |
| 6         | Principal Arterial | Bel Marin Keys, from U.S.101 to Commercial Blvd                                        | Yes            |
| 7         | Basic Freeway      | U.S. 101, from N. San Pedro Rd. to State Route 37                                      | Yes            |
| 8         | Basic Freeway      | U.S. 101, from Mission Ave. to N. San Pedro Rd.                                        | Yes            |
| 9         | Principal Arterial | Sir Francis Drake Blvd., from San Anselmo Ave. to<br>Red Hill Ave.                     | Yes            |
| 10        | Principal Arterial | Red Hill Ave. from Sir Francis Drake Blvd.to Hilldale Dr.                              | No             |
| 11        | Basic Freeway      | U.S. 101, from Interstate 580 to Mission Ave.                                          | Yes            |
| 12        | Principal Arterial | Sir Francis Drake Blvd., from College Ave. to Wolfe Grade                              | Yes            |
| 13        | Basic Freeway      | U.S. 101 from Tiburon Blvd. (SR 131) to Interstate 580                                 | Yes            |
| 14        | Basic Freeway      | Interstate 580, from Sir Francis Drake Blvd. to Bellam Blvd.                           | Yes            |
| 15        | Basic Freeway      | Interstate 580, from Sir Francis Drake Blvd. to Richmond/San Rafael Bridge             | No             |
| 16        | Principal Arterial | E. Sir Francis Drake Blvd., from U.S. 101 to Larkspur Landing Cir                      | Yes            |
| 17        | Basic Freeway      | U.S. 101, from Shoreline Highway (SR 1) to Tiburon Blvd. (SR 131)                      | Yes            |
| 18        | Principal Arterial | Tiburon Blvd. (State Route 131) from U.S. 101 to Strawberry Drive                      | No             |
| 19        | Principal Arterial | Shoreline Highway (State Route 1), from Northern Ave. to Almonte Blvd.                 | Yes            |
| 20        | Principal Arterial | Bridgeway Blvd.,from U.S. 101 to U.S. 101                                              | No             |
| 21        | Basic Freeway      | U.S. 101 from San Francisco County Line to Shoreline                                   | No             |
| 22        | Principal Arterial | Sir Francis Drake Blvd.from Butterfield Rd. to State Route 1                           | Yes            |
| 23        | Principal Arterial | Sir Francis Drake Blvd. from College Ave. to Toussin Ave.                              | Yes            |
| 24        | Principal Arterial | Novato Blvd., from Wilson Ave. to Diablo Ave.                                          | No             |

Table 2 - Actions Recommended by Segment

| Non-Grandfathered, Satisfactory  Shoreline Highway (State Route 1), from Sir Francis Drake Blvd to Pt. Reyes Station  NB  Novato Blvd. from San Marin Dr./Sutro Ave to Wilson Ave.  South Novato Blvd. from U.S. 101 to Novato Blvd.  State Route 37, from U.S. 101 to Atherton Ave Red Hill Ave. from Sir Francis Drake Blvd to | A Within LOS Standard; No Action  A Within LOS Standard; No Action  A Within LOS Standard; No Action |
|----------------------------------------------------------------------------------------------------------------------------------------------------------------------------------------------------------------------------------------------------------------------------------------------------------------------------------|------------------------------------------------------------------------------------------------------|
| Francis Drake Blvd to Pt. Reyes Station  NB  Novato Blvd. from San Marin Dr./Sutro Ave to Wilson Ave.  South Novato Blvd. from U.S. 101 to Novato Blvd. NB  State Route 37, from U.S. 101 to Atherton Ave EB  Red Hill Ave. from Sir Francis Drake Blvd.to                                                                       | A Within LOS Standard; No Action                                                                     |
| Wilson Ave.  NB  South Novato Blvd. from U.S. 101 to Novato Blvd. NB  State Route 37, from U.S. 101 to Atherton Ave EB  Red Hill Ave. from Sir Francis Drake Blvd.to                                                                                                                                                             |                                                                                                      |
| 5 State Route 37, from U.S. 101 to Atherton Ave EB  Red Hill Ave. from Sir Francis Drake Blvd.to                                                                                                                                                                                                                                 | A Within LOS Standard: No Action                                                                     |
| Red Hill Ave. from Sir Francis Drake Blvd.to                                                                                                                                                                                                                                                                                     |                                                                                                      |
| 1()                                                                                                                                                                                                                                                                                                                              | C Within LOS Standard; No Action                                                                     |
|                                                                                                                                                                                                                                                                                                                                  | C Within LOS Standard; No Action                                                                     |
| 15 The state 500, non Sir Failes Drake Biva. to                                                                                                                                                                                                                                                                                  | C Within LOS Standard; No Action                                                                     |
|                                                                                                                                                                                                                                                                                                                                  | D Within LOS Standard; No Action                                                                     |
| Tiburon Blvd. (State Route 131) from U.S. 101 to Strawberry Drive EB                                                                                                                                                                                                                                                             | C Within LOS Standard; No Action                                                                     |
| 20 Bridgeway Blvd.,from U.S. 101 to U.S. 101 NB                                                                                                                                                                                                                                                                                  | B Within LOS Standard; No Action                                                                     |
| 21 0.5. To From Sail Francisco County Line to                                                                                                                                                                                                                                                                                    | C Within LOS Standard; No Action                                                                     |
| Shoreline Highway (SR1)                                                                                                                                                                                                                                                                                                          | B Within LOS Standard; No Action                                                                     |
| 24 Novato Blvd., from Wilson Ave. to Diablo Ave. NB                                                                                                                                                                                                                                                                              | Improvement plan or deficiency plan recommended                                                      |
| Grandfathered, Satisfactory                                                                                                                                                                                                                                                                                                      |                                                                                                      |
| 2 U.S. 101, from Atherton Ave. to Sonoma County NB I                                                                                                                                                                                                                                                                             | O Grandfathered; No Action                                                                           |
| 6 Bel Marin Keys, from U.S.101 to Commercial Blvd WB                                                                                                                                                                                                                                                                             | C Grandfathered; No Action                                                                           |
| 7 U.S. 101, from N. San Pedro Rd. to State Route NB E                                                                                                                                                                                                                                                                            | Grandfathered; No Action                                                                             |
| Sir Francis Drake Blvd., from College Ave. to WB Wolfe Grade                                                                                                                                                                                                                                                                     | Grandfathered; No Action                                                                             |
| E. Sir Francis Drake Blvd., from U.S. 101 to Larkspur Landing Cir EB C                                                                                                                                                                                                                                                           | Grandfathered; No Action                                                                             |
| Grandfathered, Improvement Plan Recomm                                                                                                                                                                                                                                                                                           | ended                                                                                                |
| 8 U.S. 101, from Mission Ave. to N. San Pedro Rd. NB F                                                                                                                                                                                                                                                                           | Grandfathered; Improvement Plan<br>Recommended                                                       |
| 9 Sir Francis Drake Blvd., from San Anselmo Ave. to WB E<br>Red Hill Ave.                                                                                                                                                                                                                                                        | Grandfathered; Improvement Plan<br>Recommended                                                       |
| 11 U.S. 101, from Interstate 580 to Mission Ave. NB F                                                                                                                                                                                                                                                                            | Grandfathered; Improvement Plan<br>Recommended                                                       |
| U.S. 101 from Tiburon Blvd. (SR 131) to Interstate NB F                                                                                                                                                                                                                                                                          | Grandfatharad: Improvement Dlan                                                                      |
| Interstate 580, from Sir Francis Drake Blvd. to Bellam Blvd.  EB F                                                                                                                                                                                                                                                               | Grandfathered: Improvement Plan                                                                      |
| U.S. 101, from Shoreline Highway (SR 1) to Tiburon Blvd. (SR 131)  NB F                                                                                                                                                                                                                                                          | Grandfathorod: Improvement Plan                                                                      |
| Shoreline Highway (State Route 1), from Northern Ave. to Almonte Blvd.  NB F                                                                                                                                                                                                                                                     | Crandfatharadi Impressant Dian                                                                       |
| Sir Francis Drake Blvd.from Butterfield Rd. to WB E                                                                                                                                                                                                                                                                              | Grandfatharad: Improvement Dlan                                                                      |
| 23 Sir Francis Drake Blvd. from College Ave. to Toussin Ave. WB F                                                                                                                                                                                                                                                                | Grandfathorad: Improvement Blon                                                                      |