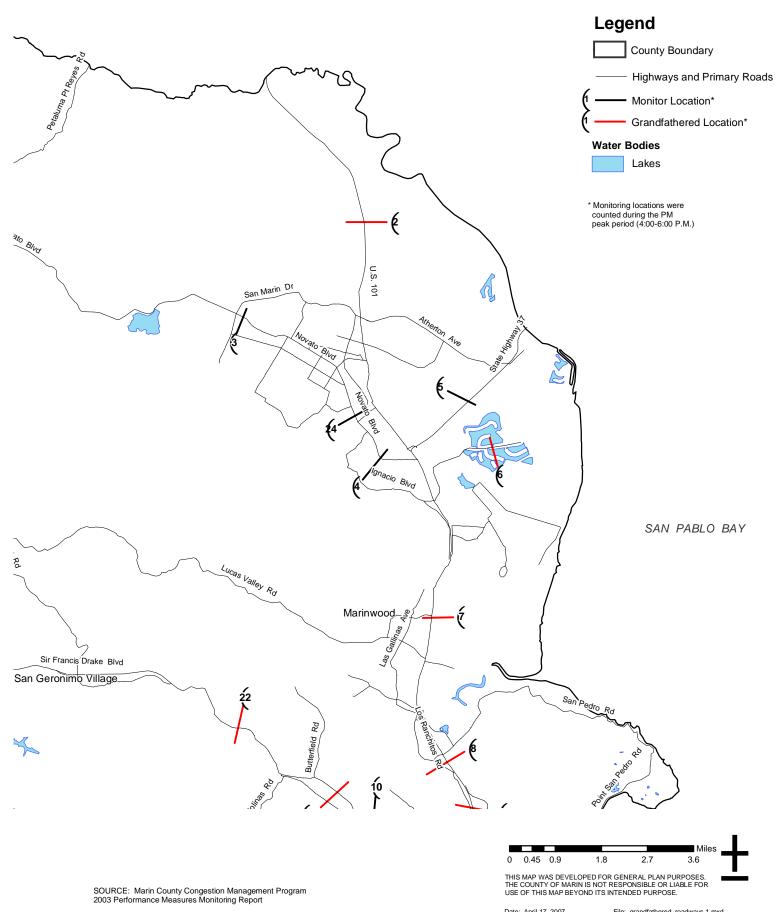

Table 1 – "Grandfathered" Status of Segments

| Segment # | Type               | Segment                                                                                | Grandfathered? |
|-----------|--------------------|----------------------------------------------------------------------------------------|----------------|
| 1         | Principal Arterial | Shoreline Highway (State Route 1), from Sir Francis<br>Drake Blvd to Pt. Reyes Station | No             |
| 2         | Basic Freeway      | U.S. 101, from Atherton Ave. to Sonoma County Line                                     | Yes            |
| 3         | Principal Arterial | Novato Blvd. from San Marin Dr./Sutro Ave to Wilson Ave.                               | No             |
| 4         | Principal Arterial | South Novato Blvd. from U.S. 101 to Novato Blvd.                                       | No             |
| 5         | Basic Freeway      | State Route 37, from U.S. 101 to Atherton Ave                                          | No             |
| 6         | Principal Arterial | Bel Marin Keys, from U.S.101 to Commercial Blvd                                        | Yes            |
| 7         | Basic Freeway      | U.S. 101, from N. San Pedro Rd. to State Route 37                                      | Yes            |
| 8         | Basic Freeway      | U.S. 101, from Mission Ave. to N. San Pedro Rd.                                        | Yes            |
| 9         | Principal Arterial | Sir Francis Drake Blvd., from San Anselmo Ave. to<br>Red Hill Ave.                     | Yes            |
| 10        | Principal Arterial | Red Hill Ave. from Sir Francis Drake Blvd.to Hilldale Dr.                              | No             |
| 11        | Basic Freeway      | U.S. 101, from Interstate 580 to Mission Ave.                                          | Yes            |
| 12        | Principal Arterial | Sir Francis Drake Blvd., from College Ave. to Wolfe Grade                              | Yes            |
| 13        | Basic Freeway      | U.S. 101 from Tiburon Blvd. (SR 131) to Interstate 580                                 | Yes            |
| 14        | Basic Freeway      | Interstate 580, from Sir Francis Drake Blvd. to Bellam Blvd.                           | Yes            |
| 15        | Basic Freeway      | Interstate 580, from Sir Francis Drake Blvd. to Richmond/San Rafael Bridge             | No             |
| 16        | Principal Arterial | E. Sir Francis Drake Blvd., from U.S. 101 to Larkspur Landing Cir                      | Yes            |
| 17        | Basic Freeway      | U.S. 101, from Shoreline Highway (SR 1) to Tiburon Blvd. (SR 131)                      | Yes            |
| 18        | Principal Arterial | Tiburon Blvd. (State Route 131) from U.S. 101 to Strawberry Drive                      | No             |
| 19        | Principal Arterial | Shoreline Highway (State Route 1), from Northern Ave. to Almonte Blvd.                 | Yes            |
| 20        | Principal Arterial | Bridgeway Blvd.,from U.S. 101 to U.S. 101                                              | No             |
| 21        | Basic Freeway      | U.S. 101 from San Francisco County Line to Shoreline                                   | No             |
| 22        | Principal Arterial | Sir Francis Drake Blvd.from Butterfield Rd. to State Route 1                           | Yes            |
| 23        | Principal Arterial | Sir Francis Drake Blvd. from College Ave. to Toussin Ave.                              | Yes            |
| 24        | Principal Arterial | Novato Blvd., from Wilson Ave. to Diablo Ave.                                          | No             |

Table 2 - Actions Recommended by Segment

| Non-Grandfathered, Satisfactory  Shoreline Highway (State Route 1), from Sir Francis Drake Blvd to Pt. Reyes Station  NB  Novato Blvd. from San Marin Dr./Sutro Ave to Wilson Ave.  South Novato Blvd. from U.S. 101 to Novato Blvd.  State Route 37, from U.S. 101 to Atherton Ave Red Hill Ave. from Sir Francis Drake Blvd to | A Within LOS Standard; No Action  A Within LOS Standard; No Action  A Within LOS Standard; No Action |
|----------------------------------------------------------------------------------------------------------------------------------------------------------------------------------------------------------------------------------------------------------------------------------------------------------------------------------|------------------------------------------------------------------------------------------------------|
| Francis Drake Blvd to Pt. Reyes Station  NB  Novato Blvd. from San Marin Dr./Sutro Ave to Wilson Ave.  South Novato Blvd. from U.S. 101 to Novato Blvd. NB  State Route 37, from U.S. 101 to Atherton Ave EB  Red Hill Ave. from Sir Francis Drake Blvd.to                                                                       | A Within LOS Standard; No Action                                                                     |
| Wilson Ave.  NB  South Novato Blvd. from U.S. 101 to Novato Blvd. NB  State Route 37, from U.S. 101 to Atherton Ave EB  Red Hill Ave. from Sir Francis Drake Blvd.to                                                                                                                                                             |                                                                                                      |
| 5 State Route 37, from U.S. 101 to Atherton Ave EB  Red Hill Ave. from Sir Francis Drake Blvd.to                                                                                                                                                                                                                                 | A Within LOS Standard: No Action                                                                     |
| Red Hill Ave. from Sir Francis Drake Blvd.to                                                                                                                                                                                                                                                                                     |                                                                                                      |
| 1()                                                                                                                                                                                                                                                                                                                              | C Within LOS Standard; No Action                                                                     |
|                                                                                                                                                                                                                                                                                                                                  | C Within LOS Standard; No Action                                                                     |
| 15 The state 500, non Sir Failes Drake Biva. to                                                                                                                                                                                                                                                                                  | C Within LOS Standard; No Action                                                                     |
|                                                                                                                                                                                                                                                                                                                                  | D Within LOS Standard; No Action                                                                     |
| Tiburon Blvd. (State Route 131) from U.S. 101 to Strawberry Drive EB                                                                                                                                                                                                                                                             | C Within LOS Standard; No Action                                                                     |
| 20 Bridgeway Blvd.,from U.S. 101 to U.S. 101 NB                                                                                                                                                                                                                                                                                  | B Within LOS Standard; No Action                                                                     |
| 21 0.5. To From Sail Francisco County Line to                                                                                                                                                                                                                                                                                    | C Within LOS Standard; No Action                                                                     |
| Shoreline Highway (SR1)                                                                                                                                                                                                                                                                                                          | B Within LOS Standard; No Action                                                                     |
| 24 Novato Blvd., from Wilson Ave. to Diablo Ave. NB                                                                                                                                                                                                                                                                              | Improvement plan or deficiency plan recommended                                                      |
| Grandfathered, Satisfactory                                                                                                                                                                                                                                                                                                      |                                                                                                      |
| 2 U.S. 101, from Atherton Ave. to Sonoma County NB I                                                                                                                                                                                                                                                                             | O Grandfathered; No Action                                                                           |
| 6 Bel Marin Keys, from U.S.101 to Commercial Blvd WB                                                                                                                                                                                                                                                                             | C Grandfathered; No Action                                                                           |
| 7 U.S. 101, from N. San Pedro Rd. to State Route NB E                                                                                                                                                                                                                                                                            | Grandfathered; No Action                                                                             |
| Sir Francis Drake Blvd., from College Ave. to WB Wolfe Grade                                                                                                                                                                                                                                                                     | Grandfathered; No Action                                                                             |
| E. Sir Francis Drake Blvd., from U.S. 101 to Larkspur Landing Cir EB C                                                                                                                                                                                                                                                           | Grandfathered; No Action                                                                             |
| Grandfathered, Improvement Plan Recomm                                                                                                                                                                                                                                                                                           | ended                                                                                                |
| 8 U.S. 101, from Mission Ave. to N. San Pedro Rd. NB F                                                                                                                                                                                                                                                                           | Grandfathered; Improvement Plan<br>Recommended                                                       |
| 9 Sir Francis Drake Blvd., from San Anselmo Ave. to WB E<br>Red Hill Ave.                                                                                                                                                                                                                                                        | Grandfathered; Improvement Plan<br>Recommended                                                       |
| 11 U.S. 101, from Interstate 580 to Mission Ave. NB F                                                                                                                                                                                                                                                                            | Grandfathered; Improvement Plan<br>Recommended                                                       |
| U.S. 101 from Tiburon Blvd. (SR 131) to Interstate NB F                                                                                                                                                                                                                                                                          | Grandfatharad: Improvement Dlan                                                                      |
| Interstate 580, from Sir Francis Drake Blvd. to Bellam Blvd.  EB F                                                                                                                                                                                                                                                               | Grandfathered: Improvement Plan                                                                      |
| U.S. 101, from Shoreline Highway (SR 1) to Tiburon Blvd. (SR 131)  NB F                                                                                                                                                                                                                                                          | Grandfathorod: Improvement Plan                                                                      |
| Shoreline Highway (State Route 1), from Northern Ave. to Almonte Blvd.  NB F                                                                                                                                                                                                                                                     | Crandfatharadi Impressant Dian                                                                       |
| Sir Francis Drake Blvd.from Butterfield Rd. to WB E                                                                                                                                                                                                                                                                              | Grandfatharad: Improvement Dlan                                                                      |
| 23 Sir Francis Drake Blvd. from College Ave. to Toussin Ave. WB F                                                                                                                                                                                                                                                                | Grandfathorad: Improvement Blon                                                                      |