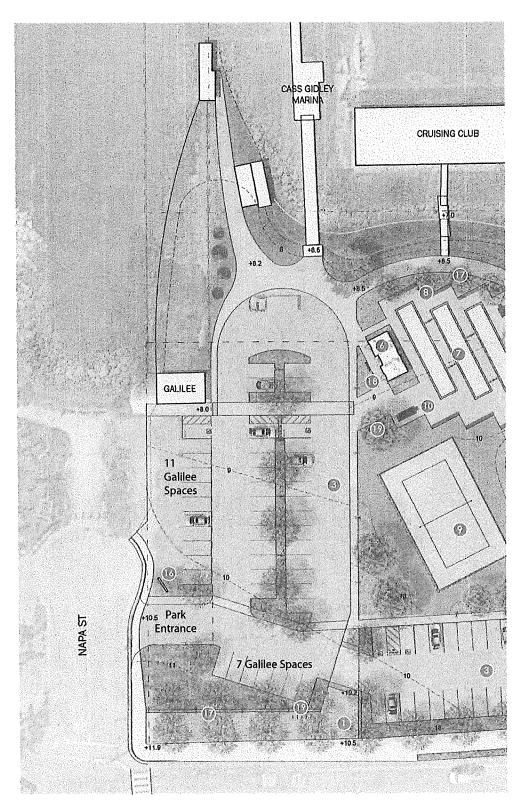

# 2019-2020 County of Marin Community Development Block Grant (CDBG) and HOME Project Proposal List

| APP.#             | PROJECT NAME                                            | PROJECT SPONSOR                                       | PROJECT ADDRESS                                          | DESCRIPTION                                                                                                                                      | CDBG REQUEST | HOME REQUEST |
|-------------------|---------------------------------------------------------|-------------------------------------------------------|----------------------------------------------------------|--------------------------------------------------------------------------------------------------------------------------------------------------|--------------|--------------|
| County Other Plan | ning Area                                               |                                                       |                                                          |                                                                                                                                                  | \$1,825,741  |              |
| Housing           |                                                         |                                                       |                                                          |                                                                                                                                                  |              |              |
| ОН-1              | 430 Aspen                                               | Bolinas Community Land Trust                          | 430 Aspen Rd, Bolinas                                    | Rehabilitation of 430 Aspen including a new septic system, new foundation, etc.                                                                  | \$150,000    |              |
| ОН-2              | Aspen/Overlook Limited Equity<br>Housing Cooperative    | Bolinas Community Land Trust                          | Aspen Rd/Overlook Dr, Bolinas                            | New construction of 4 buildings/6 homes on two lots                                                                                              | \$400,000    |              |
| ОН-3              | Mesa and Ocean Terrace<br>Apartments                    | Community Land Trust<br>Association of West Marin     | 988 Mesa, Pt Reyes Station;<br>Ocean Terrace Apartments  | Energy upgrades and ADA conversions at<br>Mesa and Ocean Terrace Apartments                                                                      | \$148,000    |              |
| ОН-4              | Sage Lane Senior Affordable<br>Housing Rehabilitation   | San Geronimo Valley Affordable<br>Housing Association | 7,11, and 15 Sage Ln, Forest<br>Knowls                   | Repair and maintain three 20-year old buildings for 6 low income senior tenants                                                                  | \$65,395     |              |
| ОН-5              | Corte Madera House Renovation                           | Lifehouse, Inc.                                       | 7 Seminole Ave, Corte Madera                             | Upgrade kitchen, electrical and plumbing systems, and demo and replace rotted sections of the carport in a house for 4 adults with disabilities. | \$40,500     |              |
|                   | Housing subtotal                                        |                                                       |                                                          |                                                                                                                                                  | \$803,895    |              |
| Capital           |                                                         |                                                       |                                                          |                                                                                                                                                  |              |              |
| OC-1              | Galilee Marine Service Harbor                           | Galilee Harbor Community<br>Association               | 300 Napa St, Sausalito                                   | Upgrade public shoreline path and construction of proposed new Marine Services building                                                          | \$112,500    |              |
| OC-2              | Rehabilitation & Preservation of<br>Town Hall 2019-2020 | Tomales Town Hall                                     | PO Box 251 Tomales, CA                                   | Ongoing rehabiliatation of the community center                                                                                                  | \$28,000     |              |
| OC-3              | Creating Healthy Environments Through Infrastructure    | Marin City Community Service<br>District              | 630 Drake Ave, Marin City                                | Replace entrance deck, upgrade plumbing, upgrade bathrooms,flooring and kitchen for community center                                             | \$150,000    |              |
| OC-4              | Kay Park Playground Replacement<br>Project              | Tamalpais Community Services<br>District              | Intersection of Jean St/Linda<br>Wy/Ross Dr, Mill Valley | Replacing the playground equipment in Kay<br>Park                                                                                                | \$33,400     |              |
| OC-5              | Community Center Bathroom<br>Upgrade                    | San Geronimo Valley<br>Community Center               | 6350 Sir Francis Drake Bl.                               | Create two new, gender inclusive, ADA compliant bathrooms                                                                                        | \$30,000     |              |