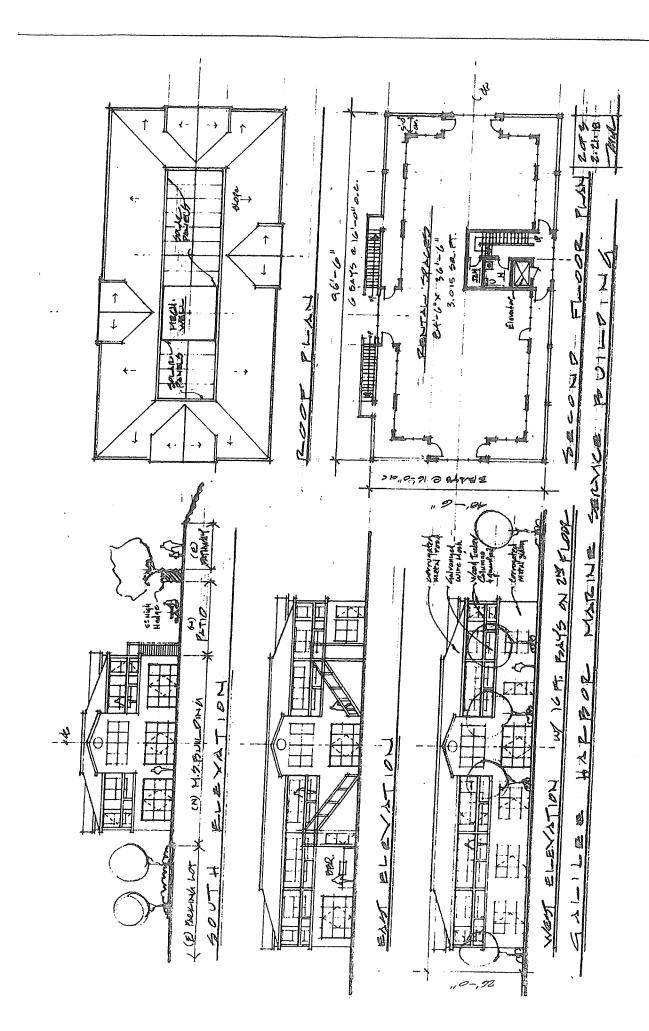

# 2019-2020 County of Marin Community Development Block Grant (CDBG) and HOME Project Proposal List

| APP.#             | PROJECT NAME                                            | PROJECT SPONSOR                                       | PROJECT ADDRESS                                          | DESCRIPTION                                                                                                                                      | CDBG REQUEST | HOME REQUEST |
|-------------------|---------------------------------------------------------|-------------------------------------------------------|----------------------------------------------------------|--------------------------------------------------------------------------------------------------------------------------------------------------|--------------|--------------|
| County Other Plan | ning Area                                               |                                                       |                                                          |                                                                                                                                                  | \$1,825,741  |              |
| Housing           |                                                         |                                                       |                                                          |                                                                                                                                                  |              |              |
| ОН-1              | 430 Aspen                                               | Bolinas Community Land Trust                          | 430 Aspen Rd, Bolinas                                    | Rehabilitation of 430 Aspen including a new septic system, new foundation, etc.                                                                  | \$150,000    |              |
| ОН-2              | Aspen/Overlook Limited Equity<br>Housing Cooperative    | Bolinas Community Land Trust                          | Aspen Rd/Overlook Dr, Bolinas                            | New construction of 4 buildings/6 homes on two lots                                                                                              | \$400,000    |              |
| ОН-3              | Mesa and Ocean Terrace<br>Apartments                    | Community Land Trust<br>Association of West Marin     | 988 Mesa, Pt Reyes Station;<br>Ocean Terrace Apartments  | Energy upgrades and ADA conversions at<br>Mesa and Ocean Terrace Apartments                                                                      | \$148,000    |              |
| ОН-4              | Sage Lane Senior Affordable<br>Housing Rehabilitation   | San Geronimo Valley Affordable<br>Housing Association | 7,11, and 15 Sage Ln, Forest<br>Knowls                   | Repair and maintain three 20-year old buildings for 6 low income senior tenants                                                                  | \$65,395     |              |
| ОН-5              | Corte Madera House Renovation                           | Lifehouse, Inc.                                       | 7 Seminole Ave, Corte Madera                             | Upgrade kitchen, electrical and plumbing systems, and demo and replace rotted sections of the carport in a house for 4 adults with disabilities. | \$40,500     |              |
|                   | Housing subtotal                                        |                                                       |                                                          |                                                                                                                                                  | \$803,895    |              |
| Capital           |                                                         |                                                       |                                                          |                                                                                                                                                  |              |              |
| OC-1              | Galilee Marine Service Harbor                           | Galilee Harbor Community<br>Association               | 300 Napa St, Sausalito                                   | Upgrade public shoreline path and construction of proposed new Marine Services building                                                          | \$112,500    |              |
| OC-2              | Rehabilitation & Preservation of<br>Town Hall 2019-2020 | Tomales Town Hall                                     | PO Box 251 Tomales, CA                                   | Ongoing rehabiliatation of the community center                                                                                                  | \$28,000     |              |
| OC-3              | Creating Healthy Environments Through Infrastructure    | Marin City Community Service<br>District              | 630 Drake Ave, Marin City                                | Replace entrance deck, upgrade plumbing, upgrade bathrooms,flooring and kitchen for community center                                             | \$150,000    |              |
| OC-4              | Kay Park Playground Replacement<br>Project              | Tamalpais Community Services<br>District              | Intersection of Jean St/Linda<br>Wy/Ross Dr, Mill Valley | Replacing the playground equipment in Kay<br>Park                                                                                                | \$33,400     |              |
| OC-5              | Community Center Bathroom<br>Upgrade                    | San Geronimo Valley<br>Community Center               | 6350 Sir Francis Drake Bl.                               | Create two new, gender inclusive, ADA compliant bathrooms                                                                                        | \$30,000     |              |