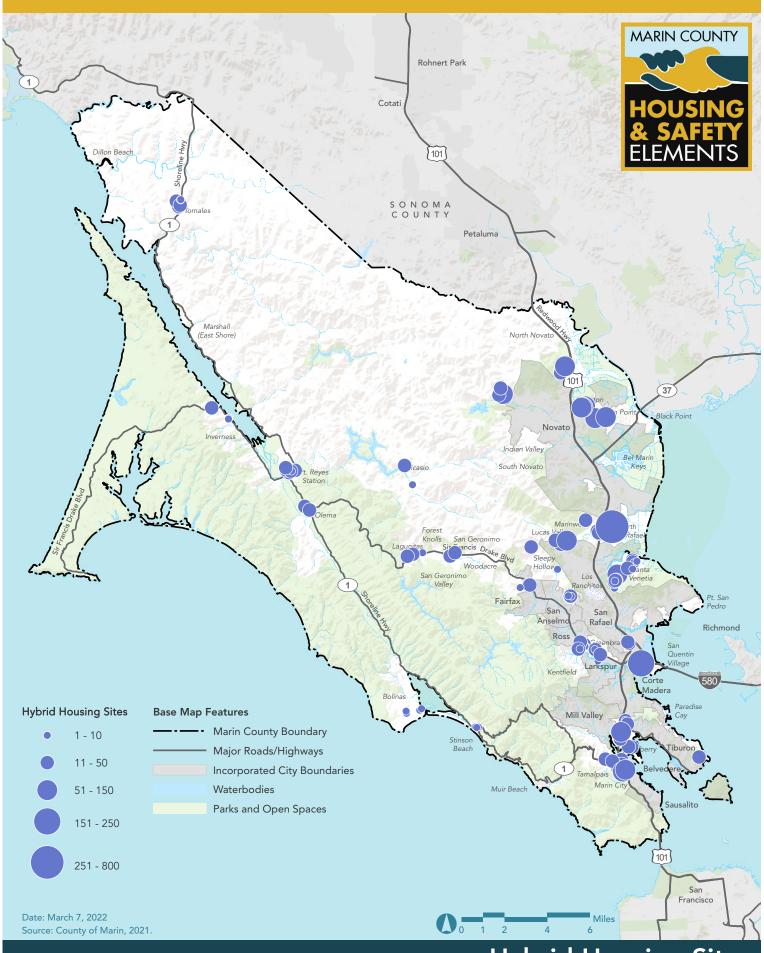

- *III.* Two alternatives: Based on the feedback received from the public, staff further narrowed down the sites list to present two alternatives for consideration by the Board, Planning Commission, and the public on March 1, 2022:
  - Ensuring that units were distributed Countywide, which attempts to equally distribute housing within comparably populated areas using Supervisorial Districts as a proxy.
  - Avoiding natural hazards and focusing an infill strategy by avoiding areas with two or more environmental hazards, such as fire and flooding, and promoting infill development.
- *IV. Recommended sites list:* The proposed sites list for discussion at the March 15, 2022 meeting (Attachments 1 and 2), incorporates feedback received from the Board and Planning Commission Workshop on March 1 and additional refinements based on a number of goals that were highlighted as important considerations:
  - Strive for site distribution throughout the County, taking into consideration the RHNA of cities and towns (Attachment 4);
  - Consider the vision of the Countywide Plan (CWP) and its policies that focus on in-fill development and smart growth planning.
  - Ensure that housing sites designated for lower and moderate income are viable and likely to produce needed housing during the planning period; and
  - Incorporate means of affirmatively furthering fair housing in site selection to insure lower and moderate-income households have access to affordable housing, excellent schools, and healthy community amenities.

#### **Attachments**

**Deputy Director** 

- 1. List of recommended sites for the 2022-2030 planning period
- 2. Map of recommended sites for the 2022-2030 planning period
- 3. Universal list of sites
- 4. Map of RHNA for all Marin incorporated jurisdictions
- 5. Schedule