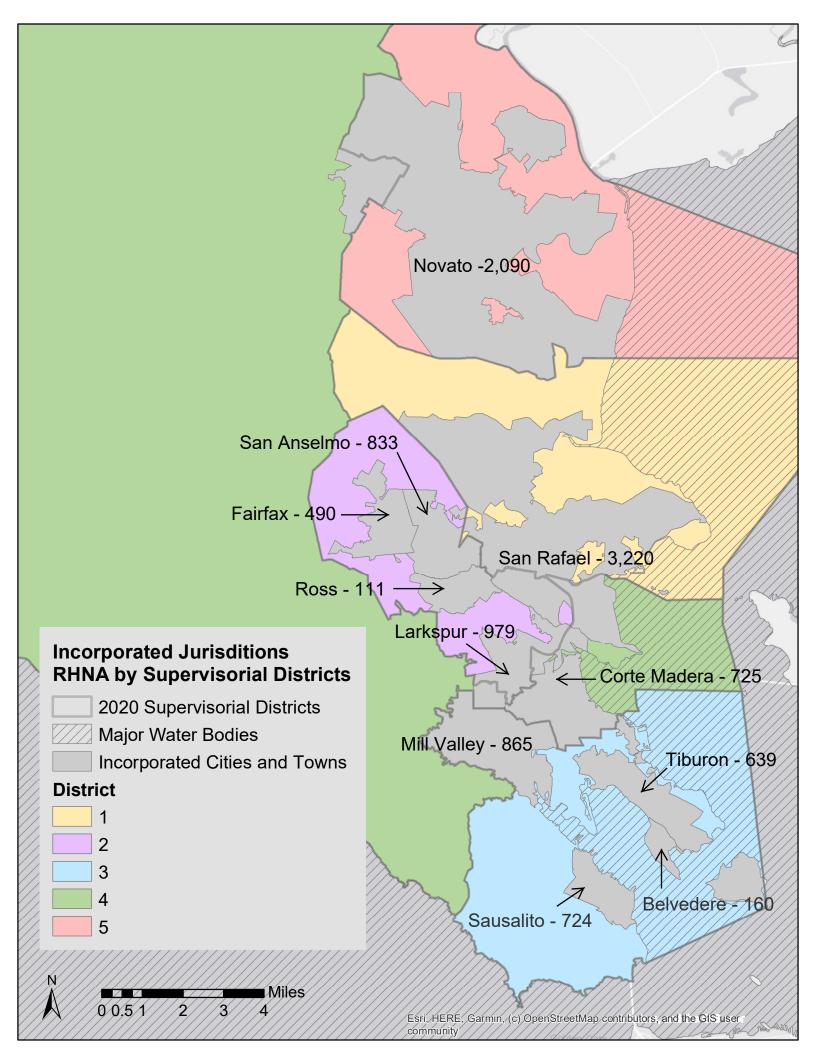

#### **TIMELINE AND NEXT STEPS:**

Staff will make any additional adjustments to the candidate sites based on feedback received on March 15, for consideration at the April 12, 2022 workshop. Staff will also provide draft Housing Element programs and policies for consideration at the workshop. Following confirmation regarding the candidate sites chosen for further study, staff will initiate preparation of an Environmental Impact Report to evaluate the impacts from the sites and proposed Housing Element policies and programs on biological and cultural resources, hazards, hydrology and water quality, public services, recreation, transportation, tribal cultural resources, and wildfire hazards. A final decision will not be made on sites until after the environmental review is complete.

.

<sup>&</sup>lt;sup>6</sup> Government Code Section 65863

More information related to the Housing and Safety Element updates, including a review of draft policies and programs, will be presented at future Community Workshop and at meetings of the Board of Supervisors and the Planning Commission in Spring 2022. Attachment 5 shows the schedule of activities necessary to meet the State's deadline and identifies the planned public outreach and required environmental review.

#### **Attachments**

**Deputy Director** 

- 1. List of recommended sites for the 2022-2030 planning period
- 2. Map of recommended sites for the 2022-2030 planning period
- 3. Universal list of sites
- 4. Map of RHNA for all Marin incorporated jurisdictions
- 5. Schedule